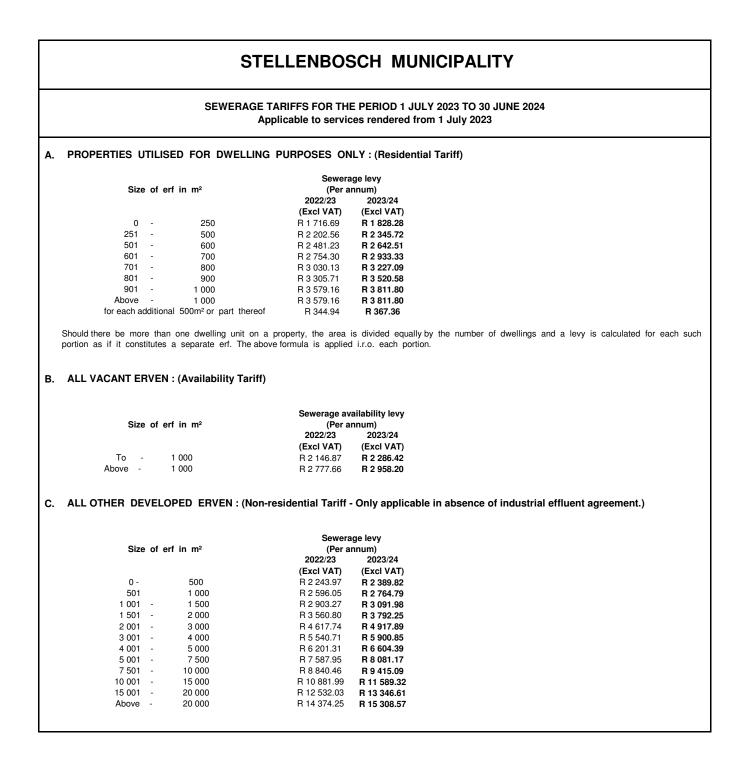

| per ton                                                     | All waste will be transported and disposed<br>of at a licenced waste disposal facility and<br>will be charged per ton.                                      | R 1 137.24 | R 1 239.59 |
|         |                                                                                                                                                                             | I                                                           |                                                                                                                                                             |            |            |



#### SEWERAGE TARIFFS FOR THE PERIOD 1 JULY 2023 TO 30 JUNE 2024 Applicable to services rendered from 1 July 2023

In addition to the above charges, the following fees, based on the area and usage of the buildings are payable

LEVIES BASED ON USAGE AND FLOOR AREAS OF BUILDINGS (Only applicable in absence of industrial effluent agreement.) (Per annum)

|    |                                                                                                                                                  |                               |                                      |       | SEWERAGE                                 | TARIFFS                                  |                                                                                      |