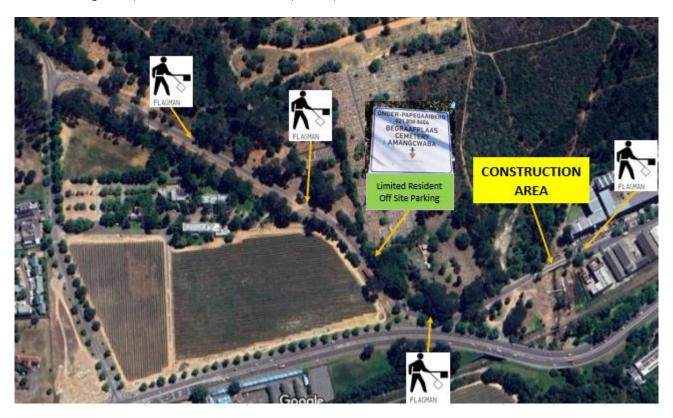

## DISTILLERY ROAD BRIDGE, BOSMAN'S CROSSING

Please note that due to construction activities associated with the upgrading of the above-mentioned bridge, Distillery Road needs to be closed 3 times, 1 hour each time, between the following hours:

- Saturday, 22 October 2022 between 12:00 and 19:00.
- Sunday, 23 October 2022 between 09:00 and 16:00.

The above closures are necessary to lift and place five 40-ton precast concrete beams into position, forming the 2<sup>nd</sup> half of the New Road Distillery Bridge.

Vehicular traffic cannot be accommodated on the bridge during the 1-hour closures however, vehicular traffic will be allowed a 30-minute period to cross the bridge between the closures.

Pedestrian traffic will be diverted where required.