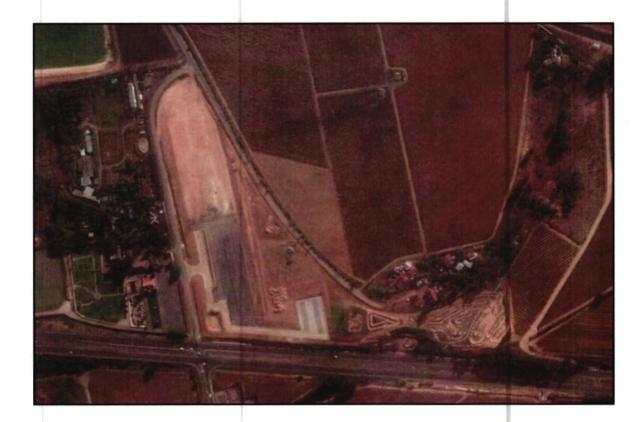

Application Property Address: Polkadraai Road

Application Property Number: Farm 1410, Stellenbosch

Applicant: TV3 Projects (Pty) Ltd – C Heys (contact details: 021 861 3800)

Owner: Limberlost Property Holdings (Pty) Ltd – J Zetler (contact details: 021 881 3854)

Application Reference: LU/14401

Description of Proposed Development:

Application is made i.t.o. Section 15.2(o) of the Stellenbosch Municipality Planning By-Law, promulgated by notice number 354/2015, dated 20 October 2015, for consent use to permit a tourist facility consisting of a landscaped bike park (±10000m²), a supporting bike and coffee shop (±800m²), a restaurant (±850m²), and a tourist shop (±500m²) on Farm 1410, Division of Stellenbosch.

## PO BOX 17, STELLENBOSCH, 7599 PLANNING & ECONOMIC DEVELOPMENT: PLANNING

| DATE:          | 2022-08-15                           | DOCUMENT NO:        | 733915                       |
|----------------|--------------------------------------|---------------------|------------------------------|
| ERF / FARM NO: | 1410                                 | CREATED BY:         | Nicole Katts                 |
| LOCALITY:      | Polkadraai Road , STELLENBOSCH FARMS | APPLICATION NO:     | LU/14401                     |
| OWNER'S NAME:  | Limberlost Property Holdings         | APPLICATION VAT NO: | 4490229566                   |
|                | PO Box 46                            | VAT NO:             | 4700102181                   |
| ADDRESS:       | Lynedoch                             | APPLICANT:          | Clifford Heys - TV3 Projects |
|                | 7603                                 | TEL NO:             | 0218613800                   |
|                |                                      |                     |                              |