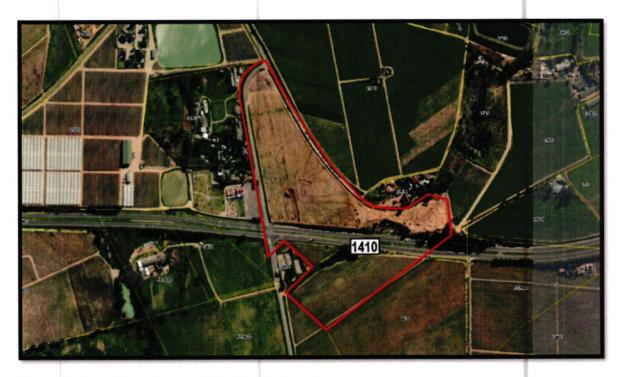

Application Property Address: Polkadraai Road

Application Property Number: Farm 1410, Stellenbosch

Applicant: TV3 Projects (Pty) Ltd – C Heys (contact details: 021 861 3800)

Owner: Limberlost Property Holdings (Pty) Ltd – J Zetler (contact details: 021 881 3854)

Application Reference: LU/14401

Description of Proposed Development:

Application is made i.t.o. Section 15.2(o) of the Stellenbosch Municipality Planning By-Law, promulgated by notice number 354/2015, dated 20 October 2015, for consent use to permit a tourist facility consisting of a landscaped bike park (±10000m²), a supporting bike and coffee shop (±800m²), a restaurant (±850m²), and a tourist shop (±500m²) on Farm 1410, Division of Stellenbosch.

Adres van aansoek eiendom: Polkadraaiweg

Aansoek eiendom beskrywing: Plaas 1410, Stellenbosch

Aansoeker: TV3 Projects (Pty) Ltd - C Heys (kontak besonderhede: 021 861 3800)

Eienaar: Limberlost Property Holdings (Pty) Ltd – J Zetler (kontak besonderhede: 021 881 3854)

#### Tipe aansoek:

 Aansoek word hiermee gemaak in terme van Afdeling 15.(2)(o) van die Stellenbosch Munisipaliteit se Beplanning Bywet, 2015 vir 'n vergunningsgebruik vir 'n toeriste fasiliteit op Plaas 1410, Stellenbosch wat bestaan uit 'n gelandskappeerde fietsrypark (±10000m²), 'n ondersteunende fiets- en koffiewinkel (±800m²), 'n restaurant (±850m²), en 'n toeriste winkel (±500m²).