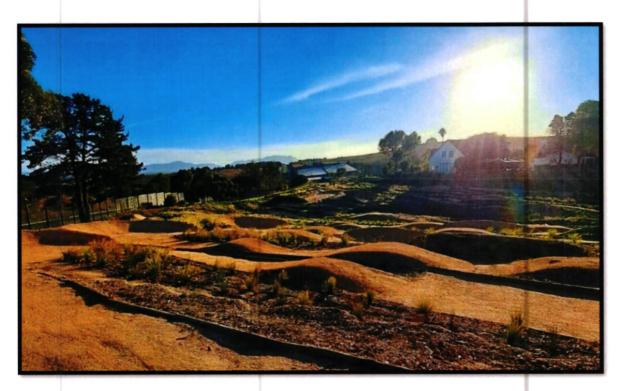

Application Reference: LU/14401

Description of Proposed Development:

Application is made i.t.o. Section 15.2(o) of the Stellenbosch Municipality Planning By-Law, promulgated by notice number 354/2015, dated 20 October 2015, for consent use to permit a tourist facility consisting of a landscaped bike park (±10000m²), a supporting bike and coffee shop (±800m²), a restaurant (±850m²), and a tourist shop (±500m²) on Farm 1410, Division of Stellenbosch.

#### Tipe aansoek:

 Aansoek word hiermee gemaak in terme van Afdeling 15.(2)(o) van die Stellenbosch Munisipaliteit se Beplanning Bywet, 2015 vir 'n vergunningsgebruik vir 'n toeriste fasiliteit op Plaas 1410, Stellenbosch wat bestaan uit 'n gelandskappeerde fietsrypark (±10000m²), 'n ondersteunende fiets- en koffiewinkel (±800m²), 'n restaurant (±850m²), en 'n toeriste winkel (±500m²).