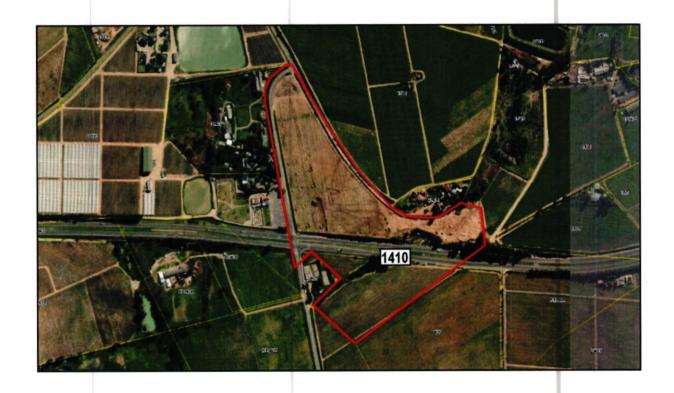

Application Property Address: Polkadraai Road

Application Property Number: Farm 1410, Stellenbosch

Applicant: TV3 Projects (Pty) Ltd – C Heys (contact details: 021 861 3800)

Owner: Limberlost Property Holdings (Pty) Ltd – J Zetler (contact details: 021 881 3854)

Application Reference: LU/14401

Description of Proposed Development:

Application is made i.t.o. Section 15.2(o) of the Stellenbosch Municipality Planning By-Law, promulgated by notice number 354/2015, dated 20 October 2015, for consent use to permit a tourist facility consisting of a landscaped bike park (±10000m²), a supporting bike and coffee shop (±800m²), a restaurant (±850m²), and a tourist shop (±500m²) on Farm 1410, Division of Stellenbosch.

Adres van aansoek eiendom: Polkadraaiweg

Aansoek eiendom beskrywing: Plaas 1410, Stellenbosch

Aansoeker: TV3 Projects (Pty) Ltd - C Heys (kontak besonderhede: 021 861 3800)

Eienaar: Limberlost Property Holdings (Pty) Ltd – J Zetler (kontak besonderhede: 021 881 3854)

#### Tipe aansoek:

 Aansoek word hiermee gemaak in terme van Afdeling 15.(2)(o) van die Stellenbosch Munisipaliteit se Beplanning Bywet, 2015 vir 'n vergunningsgebruik vir 'n toeriste fasiliteit op Plaas 1410, Stellenbosch wat bestaan uit 'n gelandskappeerde fietsrypark (±10000m²), 'n ondersteunende fiets- en koffiewinkel (±800m²), 'n restaurant (±850m²), en 'n toeriste winkel (±500m²).