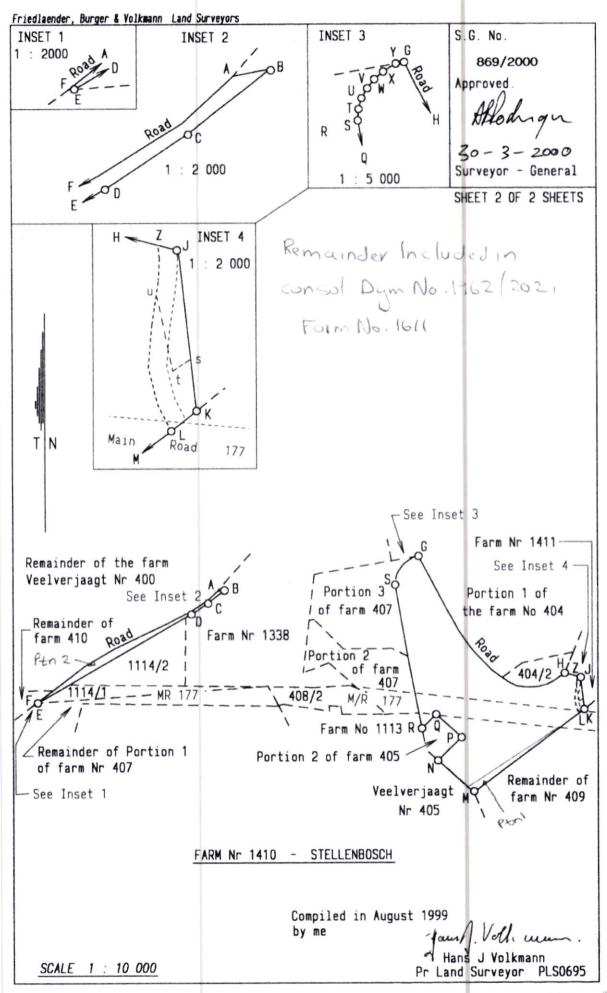

olkmann Pr Land Surveyor PLS0695   |
| This diagram is annexed to                              | The original diagrams are                                                                                                               | File No. Stel. 1410                        |
| No. CCT 76763/2012                                      | as quoted above                                                                                                                         | S.R. No. Compiled<br>Comp. BHSY-41 (M 789) |
| i.f.o.                                                  | 1                                                                                                                                       |                                            |

Registrar of Deeds

OFFICE CORY



Form 1410 Stellenbesd

| - | RECORD                 | NO.                  | SUBDIVISION | HA./SQ. M. | TRANSFER<br>NO.