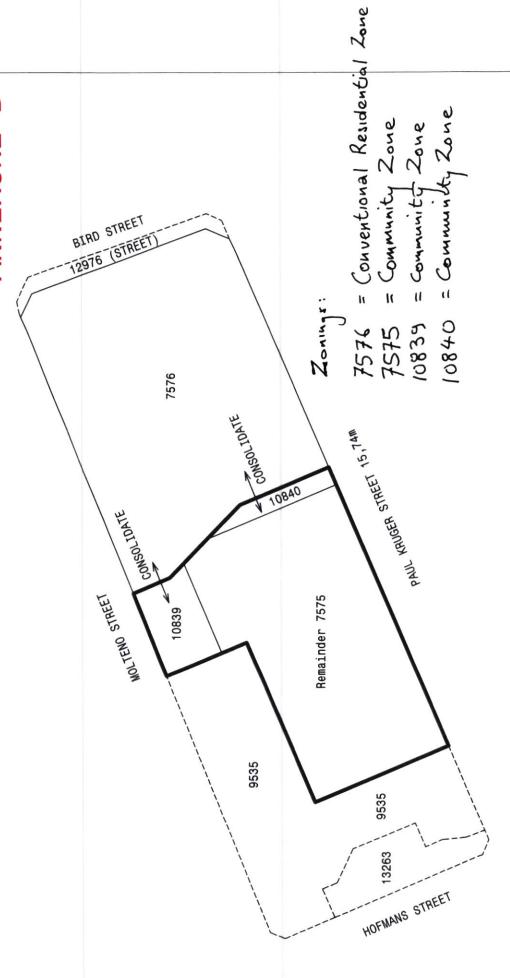

# 1 Proposal

Acting on behalf of the owners of Erf 7575 and 7576 Stellenbosch we propose to subdivide two portion off Erf 7575 and consolidation the two portions with the adjoining Erf 7576

A locality plan is provided as **Annexure A** and a plan of proposed subdivision and consolidation as **Annexure B** 

In terms of Section15 (2) (d) and 15(2) (e) of the Stellenbosch Municipality Planning Land Use Planning By-Law, application is therefore made for the

- i. Subdivision of Erf 10839 (a portion of Erf 7575) Stellenbosch measuring 411 square meters
  - and the subdivision Erf 10840 (a portion of Erf 7575) Stellenbosch measuring 170 square meters

and the

ii. Consolidation of Erf 10839 and Erf 10840 with Remainder of Erf 7576 Stellenbosch

## 2 The Erven

- Erf 7575 measuring 3927 square meters is the existing Roman Catholic Church site owned by The Archbishop of the Archdiocese of Cape Town of the Roman Catholic Church
- Erf 7576 measuring 5169 square is an open site with an existing excavation for future development owned by Cova Da Iria Trust

No rezoning is applied for as part of this the application. The consolidated property has access off both Molteno Street and Paul Kruger Street. No additional services are required at this stage as the application in an adjustment of the common boundary and no additional property will be created after consolidation