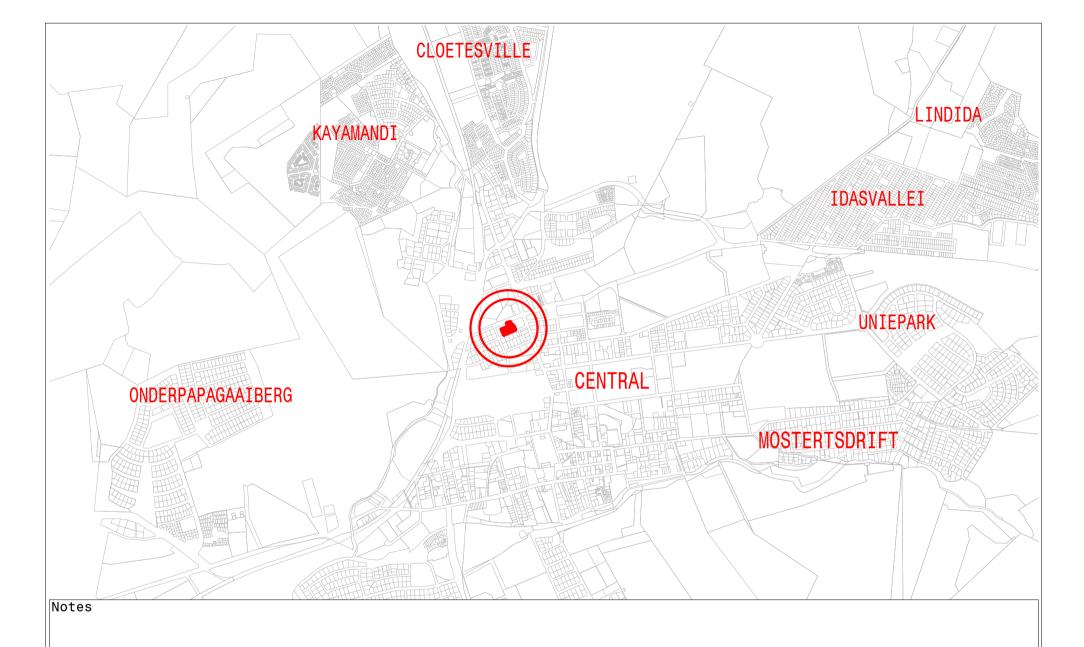

# 1 Proposal

Acting on behalf of the owners of Erf 7575 and 7576 Stellenbosch we propose to subdivide two portion off Erf 7575 and consolidation the two portions with the adjoining Erf 7576

A locality plan is provided as **Annexure A** and a plan of proposed subdivision and consolidation as **Annexure B** 

LOCALITY PLAN

Ref:ERF13071 Dwg:LOCALITY

Stellenbosch House 4, Patrysvist, 7600 T +27 21 8864004. Cape Town 150 St. George's Mail, 8000 T +27 21 0071861. Ribbook Kaateel 8 Berging, Walter Strupt, 7800 T +27 22 448 0024. enquiries@ffbrusrupc.co. a \*www.fbrusrupc.co.a\* view.ffbrusrupc.co.