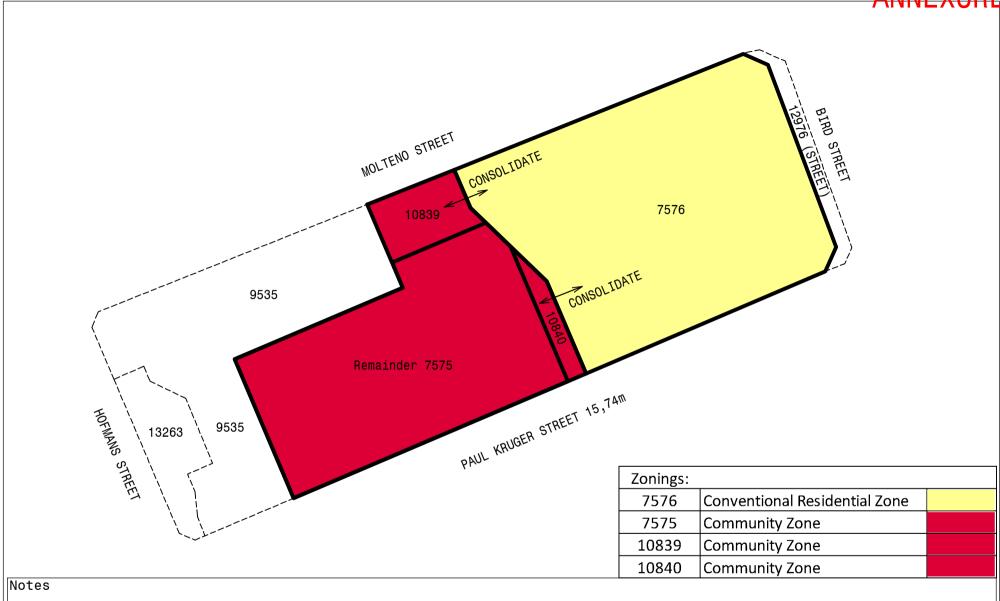

# 1 Proposal

Acting on behalf of the owners of Erf 7575 and 7576 Stellenbosch we propose to subdivide two portion off Erf 7575 and consolidation the two portions with the adjoining Erf 7576

A locality plan is provided as **Annexure A** and a plan of proposed subdivision and consolidation as **Annexure B** 

In terms of Section15 (2) (d) and 15(2) (e) of the Stellenbosch Municipality Planning Land Use Planning By-Law, application is therefore made for the

- i. Subdivision of Erf 10839 (a portion of Erf 7575) Stellenbosch measuring 411 square meters
  - and the subdivision Erf 10840 (a portion of Erf 7575) Stellenbosch measuring 170 square meters

and the

ii. Consolidation of Erf 10839 and Erf 10840 with Remainder of Erf 7576 Stellenbosch

## 2 The Erven

- Erf 7575 measuring 3927 square meters is the existing Roman Catholic Church site owned by The Archbishop of the Archdiocese of Cape Town of the Roman Catholic Church
- Erf 7576 measuring 5169 square is an open site with an existing excavation for future development owned by Cova Da Iria Trust

No rezoning is applied for as part of this the application. The consolidated property has access off both Molteno Street and Paul Kruger Street. No additional services are required at this stage as the application in an adjustment of the common boundary and no additional property will be created after consolidation

CONSOLIDATION WITH ERF 7576 **STELLENBOSCH** 

Ref: ERF13071 Dwg:PROP\_SUB-REV1

Date: 28 January 2022

friedlaender, burger & volkmann

System: WG 19