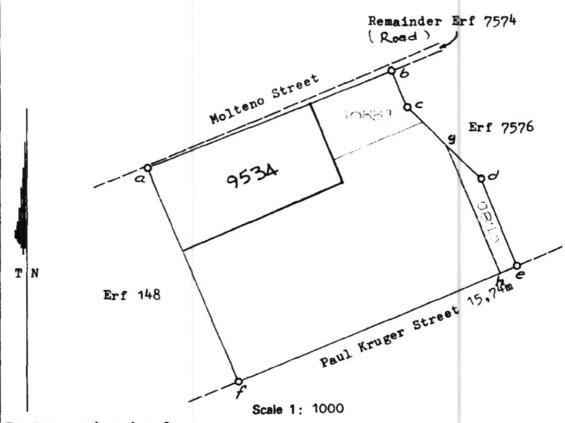

# 1 Proposal

Acting on behalf of the owners of Erf 7575 and 7576 Stellenbosch we propose to subdivide two portion off Erf 7575 and consolidation the two portions with the adjoining Erf 7576

A locality plan is provided as **Annexure A** and a plan of proposed subdivision and consolidation as **Annexure B** 

In terms of Section15 (2) (d) and 15(2) (e) of the Stellenbosch Municipality Planning Land Use Planning By-Law, application is therefore made for the

- i. Subdivision of Erf 10839 (a portion of Erf 7575) Stellenbosch measuring 411 square meters
  - and the subdivision Erf 10840 (a portion of Erf 7575) Stellenbosch measuring 170 square meters

and the

ii. Consolidation of Erf 10839 and Erf 10840 with Remainder of Erf 7576 Stellenbosch

## 2 The Erven

- Erf 7575 measuring 3927 square meters is the existing Roman Catholic Church site owned by The Archbishop of the Archdiocese of Cape Town of the Roman Catholic Church
- Erf 7576 measuring 5169 square is an open site with an existing excavation for future development owned by Cova Da Iria Trust