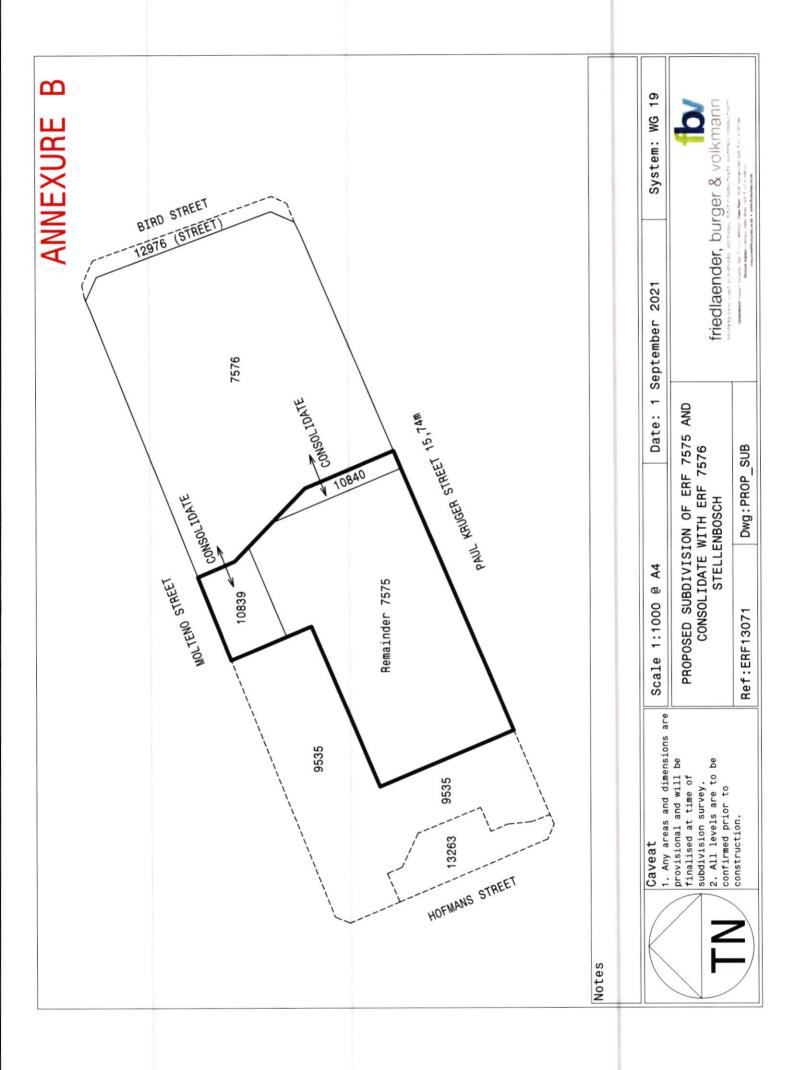

# PROPOSED

SUBDIVISION OF REMAINDER OF ERF 7575
IN TERMS OF SECTION 15(2) (d)
AND CONSONSIDATION OF THE TWO SUBDIVIDED
PORTIONS WITH REMAINDER OF ERF 7576 IN TERMS
OF SECTION 15(2) (e): STELLENBOSCH

FOR A PREVIOUSLY APPROVED APPLICATION

# 1 Proposal

Acting on behalf of the owners of Erf 7575 and 7576 Stellenbosch we propose to subdivide two portion off Erf 7575 and consolidation the two portions with the adjoining Erf 7576

A locality plan is provided as **Annexure A** and a plan of proposed subdivision and consolidation as **Annexure B** 

In terms of Section15 (2) (d) and 15(2) (e) of the Stellenbosch Municipality Planning Land Use Planning By-Law, application is therefore made for the

- i. Subdivision of Erf 10839 (a portion of Erf 7575) Stellenbosch measuring 411 square meters
  - and the subdivision Erf 10840 (a portion of Erf 7575) Stellenbosch measuring 170 square meters

and the

ii. Consolidation of Erf 10839 and Erf 10840 with Remainder of Erf 7576 Stellenbosch

#### Caveat

1. Any areas and dimensions are provisional and will be finalised at time of subdivision survey. 2. All levels are to be confirmed prior to

Scale 1:1000 @ A4

PROPOSED SUBDIVISION OF ERF 7575 AND

CONSOLIDATION WITH ERF 7576 **STELLENBOSCH** 

Ref: ERF13071 Dwg:PROP\_SUB-REV1

Date: 28 January 2022

friedlaender, burger & volkmann

System: WG 19