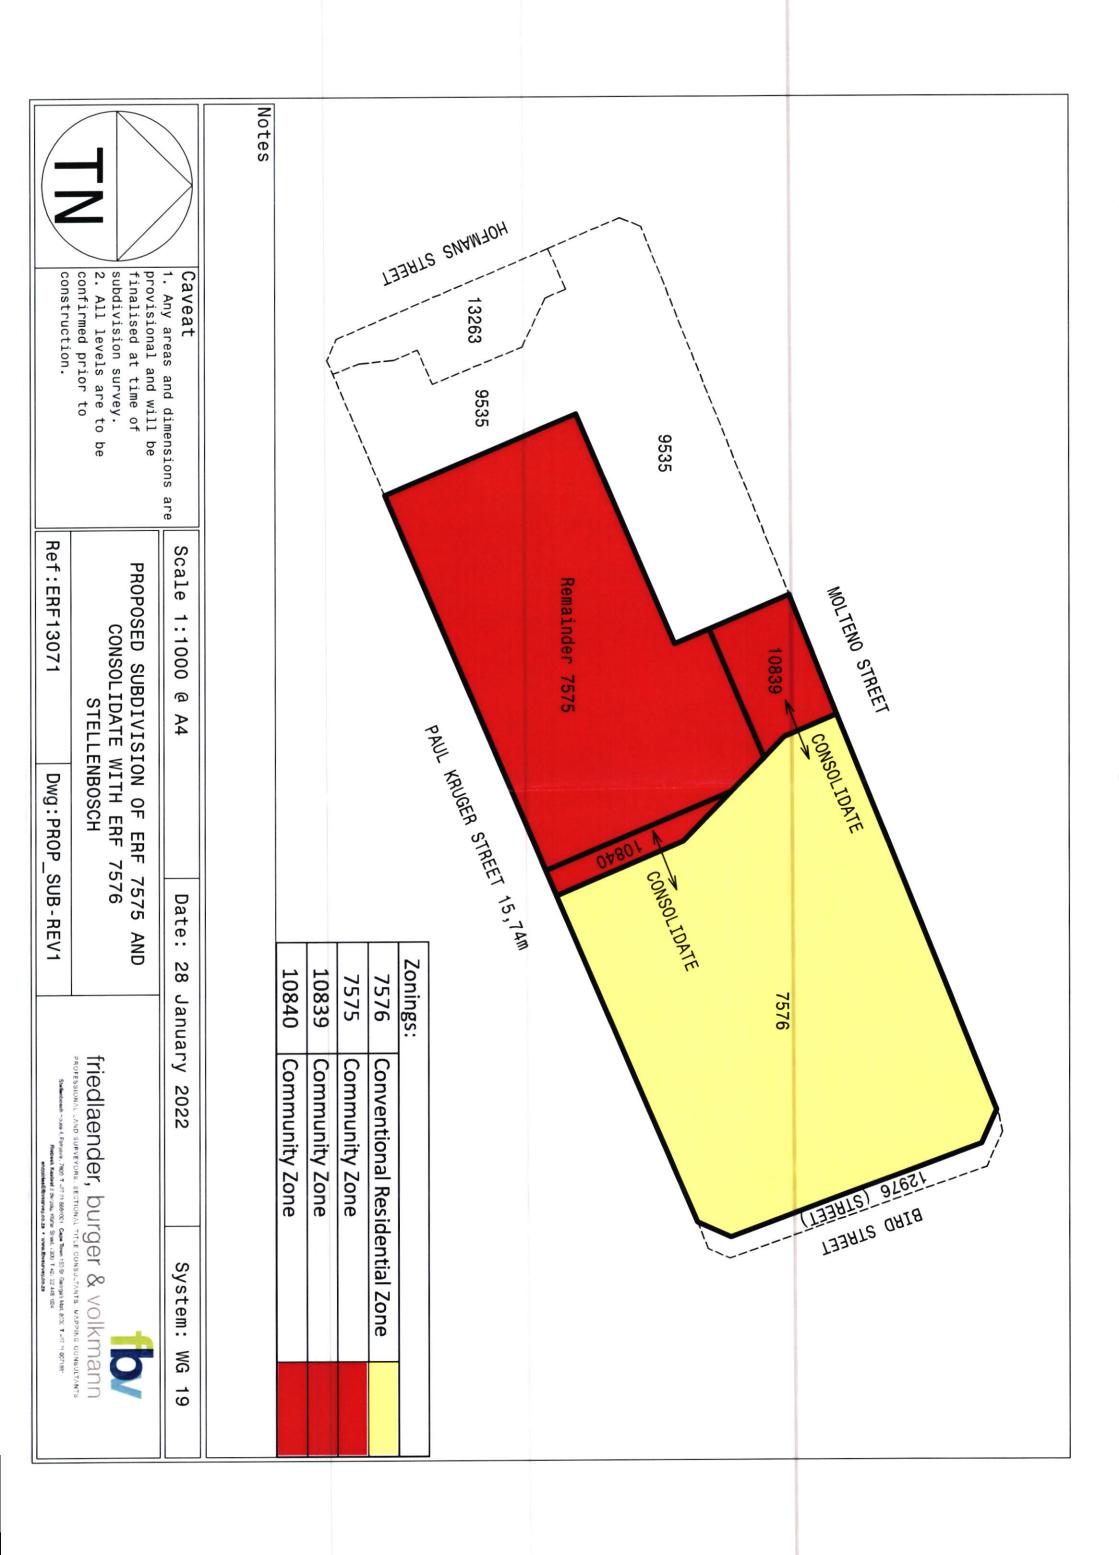

#### Caveat

1. Any areas and dimensions are provisional and will be finalised at time of subdivision survey. 2. All levels are to be confirmed prior to

Scale 1:1000 @ A4

PROPOSED SUBDIVISION OF ERF 7575 AND

CONSOLIDATION WITH ERF 7576 **STELLENBOSCH** 

Ref: ERF13071 Dwg:PROP\_SUB-REV1

Date: 28 January 2022

friedlaender, burger & volkmann

System: WG 19

Notes

Caveat

1. Any areas and dimensions are provisional and will be finalised at time of subdivision survey.

2. All levels are to be confirmed prior to construction.

PROPOSED SUBDIVISION OF ERF 7575 AND CONSOLIDATE WITH ERF 7576 STELLENBOSCH

friedlaende

Dwg:PROP\_SUB

Ref:ERF13071

friedlaender, burger & volkmann

System: WG 19

Date: 1 September 2021

Scale 1:1000 @ A4