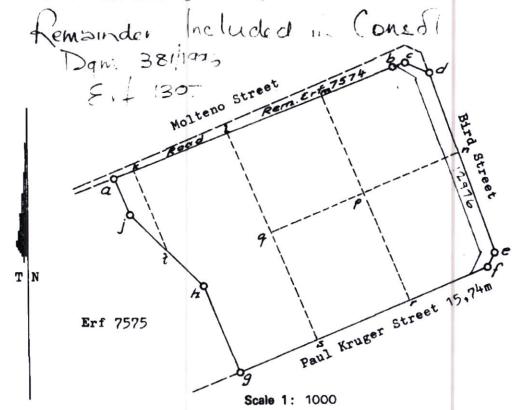

The Cova Da Iria Trust purchased Erf 7576 from the Roman Catholic Church in 1989. The purchase agreement included additional land that the Church was not utilising at the time and that could be added to the purchased property as a further adjustment of the common boundary, to increase the size of the developable property. Two portions of Erf 7575, now represented by Erf 10839 and 10840, would also be sold to the Trust and consolidated with Erf 7576.

The Municipality approved the subdivision and the survey was lodged with the Surveyor General and were approved in 1990. The original consolidation was withdrawn and replaced with Erf 13071 in 1996 due to the adjustment of the street widening along Bird Street.

The subdivision and consolidation, due to numerous reasons, was not registered and the original approval for subdivision lapsed.

The Trust would like to conclude the land purchase traction in preparation of the pending development of the property. The two small portions of Erf 7575 that are to be subdivided will simultaneously be consolidated with Erf 7576. The application is effectively an adjustment of the common boundary between the two properties and no additional land unit will be created.