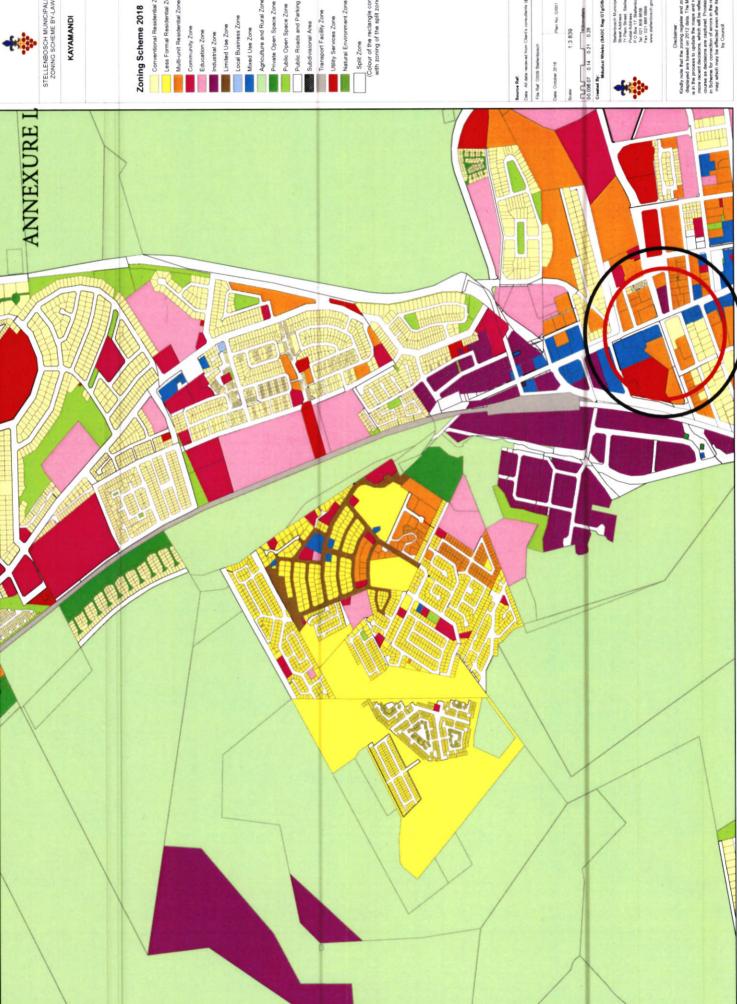

Dear Mr Burger

You previous emails to this department in the above-mentioned regard refers.

Please note the zoning of the following erven as per the correct conversion from information on the files is;

- 1. Erf 7575, Stellenbosch: Community Zone (Place of Worship)
- 2. Erf 7576, Stellenbosch: Conventional Residential

Unregistered Erf 13071 indicated on the zoning plan as conventional residential in its entirety is incorrect, considering that the GIS technician have not created different layers for spit zonings. The subject zoning map can at any stage be corrected/amended to reflect the correct zoning of a property as per the municipal approvals on file.

We have only requested that you show the zonings of the existing properties and portions on the proposed subdivisional plan, so that for future reference we need to know that the consolidated property have a spit zoning and must subsequently be rezoned from Conventional Residential and Community Zone to any other zoning applied for.

The currently application therefore do not require an application for rezoning, if it is not the intend of the applicant to rezone at this stage, but the zonings of the respective properties must be indicated on the subdivisional plans. Soonest we received the revised information we can continue with the processing of the application.

#### Hi Bulelwa

If you look carefully at the Stellenbosch Zoning Scheme they have allocated the same zoning as if the subdivision has taken place. Possibly because of the approved diagrams.

There is no split zoning for the resulting consolidation – I have enlarged the extract – all shown as conventional residential

The approved zoning plan follows the new consolidation boundary position.

Please confirm if the explanation is acceptable.

I have re-attached Annexure A

Regards Damien Burger