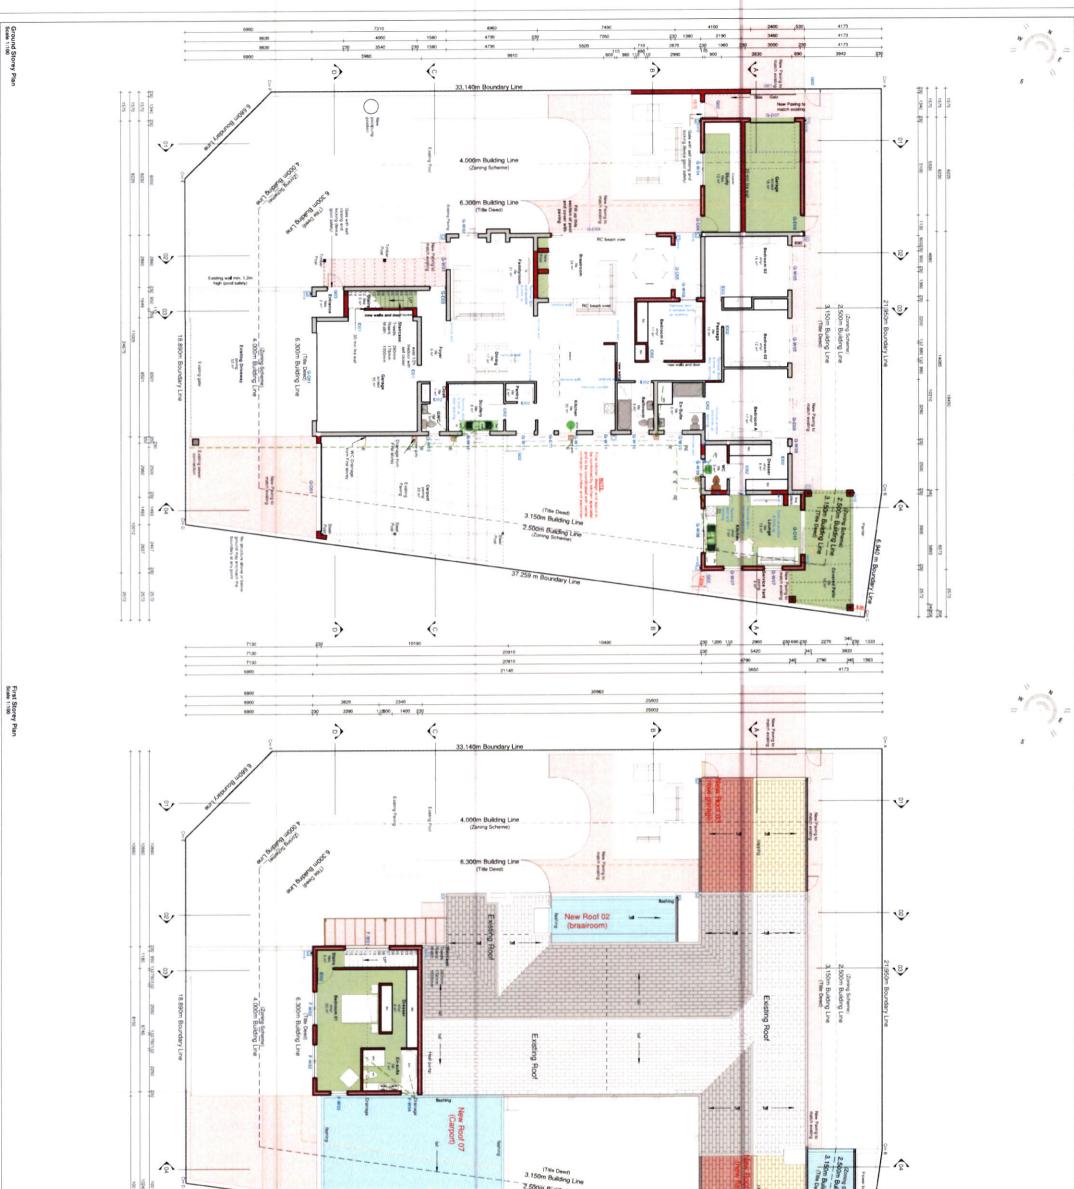

Description of land development application:

Application for the Removal of Restrictive Title Conditions, Departure of Development Parameters pertaining to building lines and a Technical Approval for a Second Dwelling Unit as an Additional Use right in terms of Sections 15(2)(f), (b) and (g) of the Stellenbosch Municipality: Land Use Planning By-Law, 2015, in order to allow for additions to the existing dwelling, including a second dwelling unit on the property.

### Afternoon Bulelwa

Hope you are well. Please find attached the submission of the Land Use Application for a Removal of restrictive title conditions, Permanent Departure of various Building line parameters for street and common boundaries and Technical Approval for a Second Dwelling on Erf 4765, Stellenbosch. This land use application follows the comments from land use planning during the building plan submission on the subject property.

The application documentation includes the following:

- Motivation Report
- Land Use Application Form
- Power of Attorney
- Locality Plan
- Title Deed
- General Plan
- Conveyancing Certificate
- Site Plan and Building plans