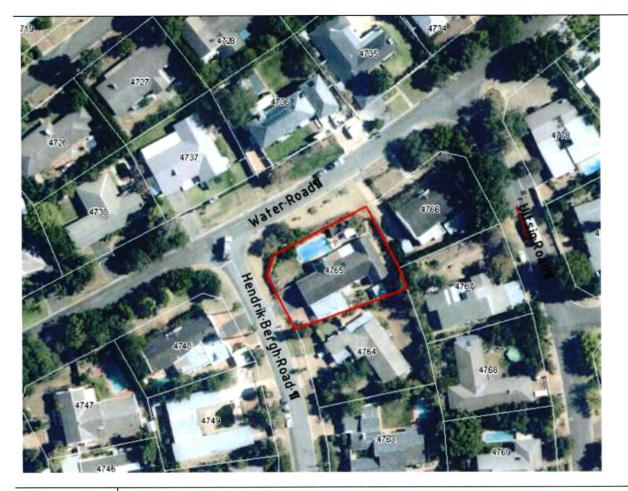

Application Address: **c/o Water Road and Hendrik Bergh Road**, **Rosendal**, **Stellenbosch** Applicant: **Iana Jordaan of FRAME Consulting –** <u>iana.jordaan@framegroup.co.za</u>. Owner: **Joppie Mills -** <u>jln@absamail.co.za</u> Application Reference: **LU/13422** 

Adres van eiendom: hoek van Water Straat en Hendrik Bergh Straat, Rosendal, Stellenbosch Aansoeker: Iana Jordaan van FRAME Consulting – <u>iana.jordaan@framegroup.co.za</u> Eienaar: Joppie Mills - <u>jln@absamail.co.za</u> Aansoek Verwysing: LU/13422