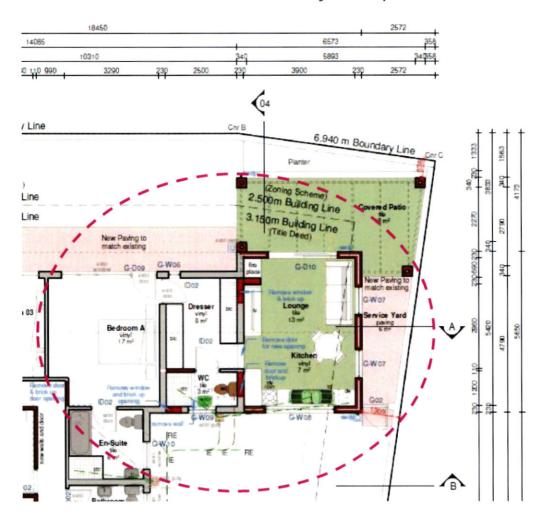

Description of land development application:

Application for the Removal of Restrictive Title Conditions, Departure of Development Parameters pertaining to building lines and a Technical Approval for a Second Dwelling Unit as an Additional Use right in terms of Sections 15(2)(f), (b) and (g) of the Stellenbosch Municipality: Land Use Planning By-Law, 2015, in order to allow for additions to the existing dwelling, including a second dwelling unit on the property.

### Afternoon Bulelwa

Hope you are well. Please find attached the submission of the Land Use Application for a Removal of restrictive title conditions, Permanent Departure of various Building line parameters for street and common boundaries and Technical Approval for a Second Dwelling on Erf 4765, Stellenbosch. This land use application follows the comments from land use planning during the building plan submission on the subject property.