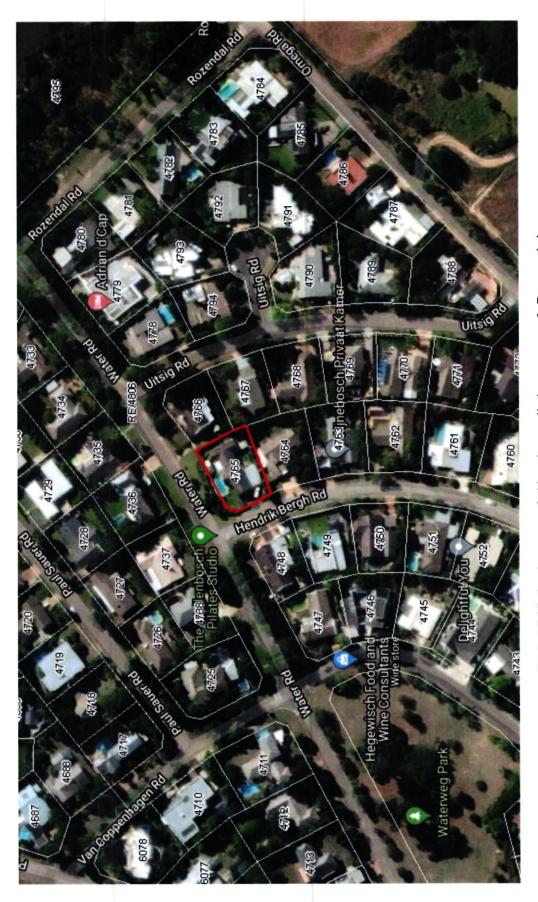

Application Address: **c/o Water Road and Hendrik Bergh Road**, **Rosendal**, **Stellenbosch** Applicant: **Iana Jordaan of FRAME Consulting –** <u>iana.jordaan@framegroup.co.za</u>. Owner: **Joppie Mills -** <u>jln@absamail.co.za</u> Application Reference: **LU/13422** 

Adres van eiendom: hoek van Water Straat en Hendrik Bergh Straat, Rosendal, Stellenbosch Aansoeker: Iana Jordaan van FRAME Consulting – <u>iana.jordaan@framegroup.co.za</u> Eienaar: Joppie Mills - <u>jln@absamail.co.za</u> Aansoek Verwysing: LU/13422