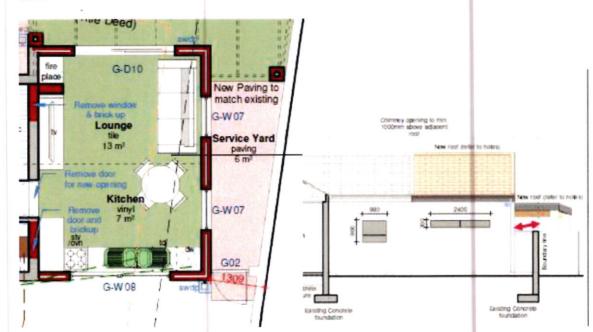

o the existing building.

- A Permanent Departure of the Development Rules for a Conventional Residential Zoned erf as contained in the Stellenbosch Zoning Scheme By-Law, 2018 in terms of Section 15(b) of the Stellenbosch Land Use Planning By-Law relating to:
  - Item 55(1) of Stellenbosch Zoning Scheme By-Law, 2019 for the departure of the street boundary building line for the proposed study, attached to the proposed garage extension, to 1,57m in lieu of 4m. The section of the study is 1,960m wide along the street interface.



Item 55(1) Stellenbosch Zoning Scheme By-Law, 2019 for the departure of the common boundary building line along the south-eastern corner of the property to allow for the extension of a lounge and kitchen to create e second dwelling unit to 1,309m in lieu of 2,5m.



 Item 55(1) Stellenbosch Zoning Scheme By-Law, 2019 for the departure of the common boundary building line along the southern boundary to allow for the extension of a

F16916/planning/r001/IJ\_Removal of restrictive title conditions, departures and 2<sup>nd</sup> dwelling\_Erf 4765 Stellenbosch, Stellenbosch Municipality

16

covered patio for the second dwelling unit to *Om in lieu of 2,5m* along the southern boundary *and 0,0638m in lieu of 2,5 m* along the eastern boundary.



The departure is to allow for the proposed additions to the existing building for the development of a second dwelling and related garage and study on the property. The additions will be to the existing building along the north-western (street) and south-eastern (common) boundaries. The single storey additions o