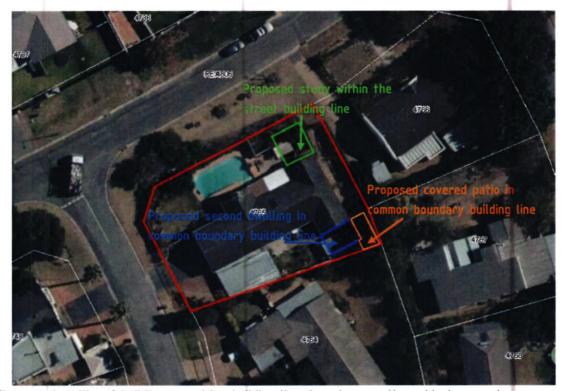

Scheme regulations a garage is allowed for with a 1m street building line with the garage set back 1.57m from the street boundary. In order to optimise the addition a study is proposed to be added along the one side of the garage with a street setback of 1,57m.

The visual aspects this addition will from part of the garage building with no windows facing the street. The building addition will therefore appear to be part of a garage. It is not anticipated that the departure of the street building line for the study adjoining the proposed single garage will have any impact on any neighbouring properties. The road reserve along Water Road is also very wide limiting any potential impact of the street building line departure on adjoining neighbours or the visual quality along the streetscape.



Figure 4: Locality of buildings requiring building line departure on the subject property.

F16916/planning/r001/IJ\_Removal of restrictive title conditions, departures and 2<sup>rd</sup> dwelling\_Erf 4765 Stellenbosch, Stellenbosch Municipality

### 4.3 Technical Approval for a Second Dwelling as an Additional Use Right

The application also includes a Technical Approval for a Second Dwelling Unit that does not exceed the threshold as indicated in the Stellenbosch Zoning Scheme By-Law.



Figure 5: Proposed second dwelling unit with one bedroom.

The following parameters for second dwelling houses in the conventional Residential zone as set out in Item 50 of the By-Law is addressed below:

 No more than two dwelling units (one dwelling house which may also include one domestic accommod