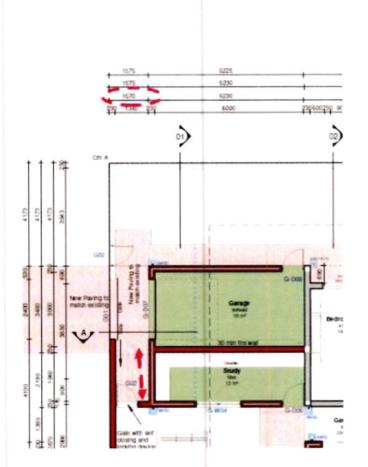

or the building works as is proposed per the <u>Site Plan</u> and <u>Building Plans</u> prepared by Red Atlantic Architecture. that are attached to this application. The permanent departures are mostly for building line departures associated with proposed additions to the existing building.

- A Permanent Departure of the Development Rules for a Conventional Residential Zoned erf as contained in the Stellenbosch Zoning Scheme By-Law, 2018 in terms of Section 15(b) of the Stellenbosch Land Use Planning By-Law relating to:
  - Item 55(1) of Stellenbosch Zoning Scheme By-Law, 2019 for the departure of the street boundary building line for the proposed study, attached to the proposed garage extension, to 1,57m in lieu of 4m. The section of the study is 1,960m wide along the street interface.



Item 55(1) Stellenbosch Zoning Scheme By-Law, 2019 for the departure of the common boundary building line along the south-eastern corner of the property to allow for the extension of a lounge and kitchen to create e second dwelling unit to 1,309m in lieu of 2,5m.



 Item 55(1) Stellenbosch Zoning Scheme By-Law, 2019 for the departure of the common boundary building line along the southern boundary to allow for the extension of a

F16916/planning/r001/IJ\_Removal of restrictive title conditions, departures and 2<sup>nd</sup> dwelling\_Erf 4765 Stellenbosch, Stellenbosch Municipality

16

covered patio for the second dwelling unit to *Om in lieu of 2,5m* along the southern boundary *and 0,0638m in lieu of 2,5 m* along the eastern boundary.



The departure is to allow for the proposed add