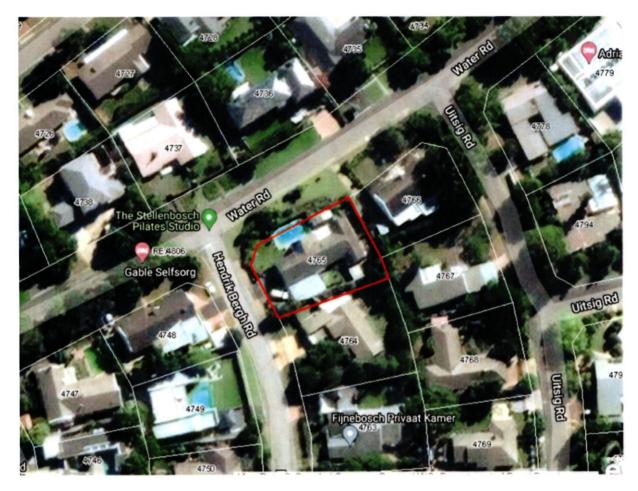

Application Address: **c/o Water Road and Hendrik Bergh Road**, **Rosendal**, **Stellenbosch** Applicant: **Iana Jordaan of FRAME Consulting –** <u>iana.jordaan@framegroup.co.za</u>. Owner: **Joppie Mills -** <u>jln@absamail.co.za</u> Application Reference: **LU/13422** 

Adres van eiendom: hoek van Water Straat en Hendrik Bergh Straat, Rosendal, Stellenbosch Aansoeker: Iana Jordaan van FRAME Consulting – <u>iana.jordaan@framegroup.co.za</u> Eienaar: Joppie Mills - <u>jln@absamail.co.za</u> Aansoek Verwysing: LU/13422