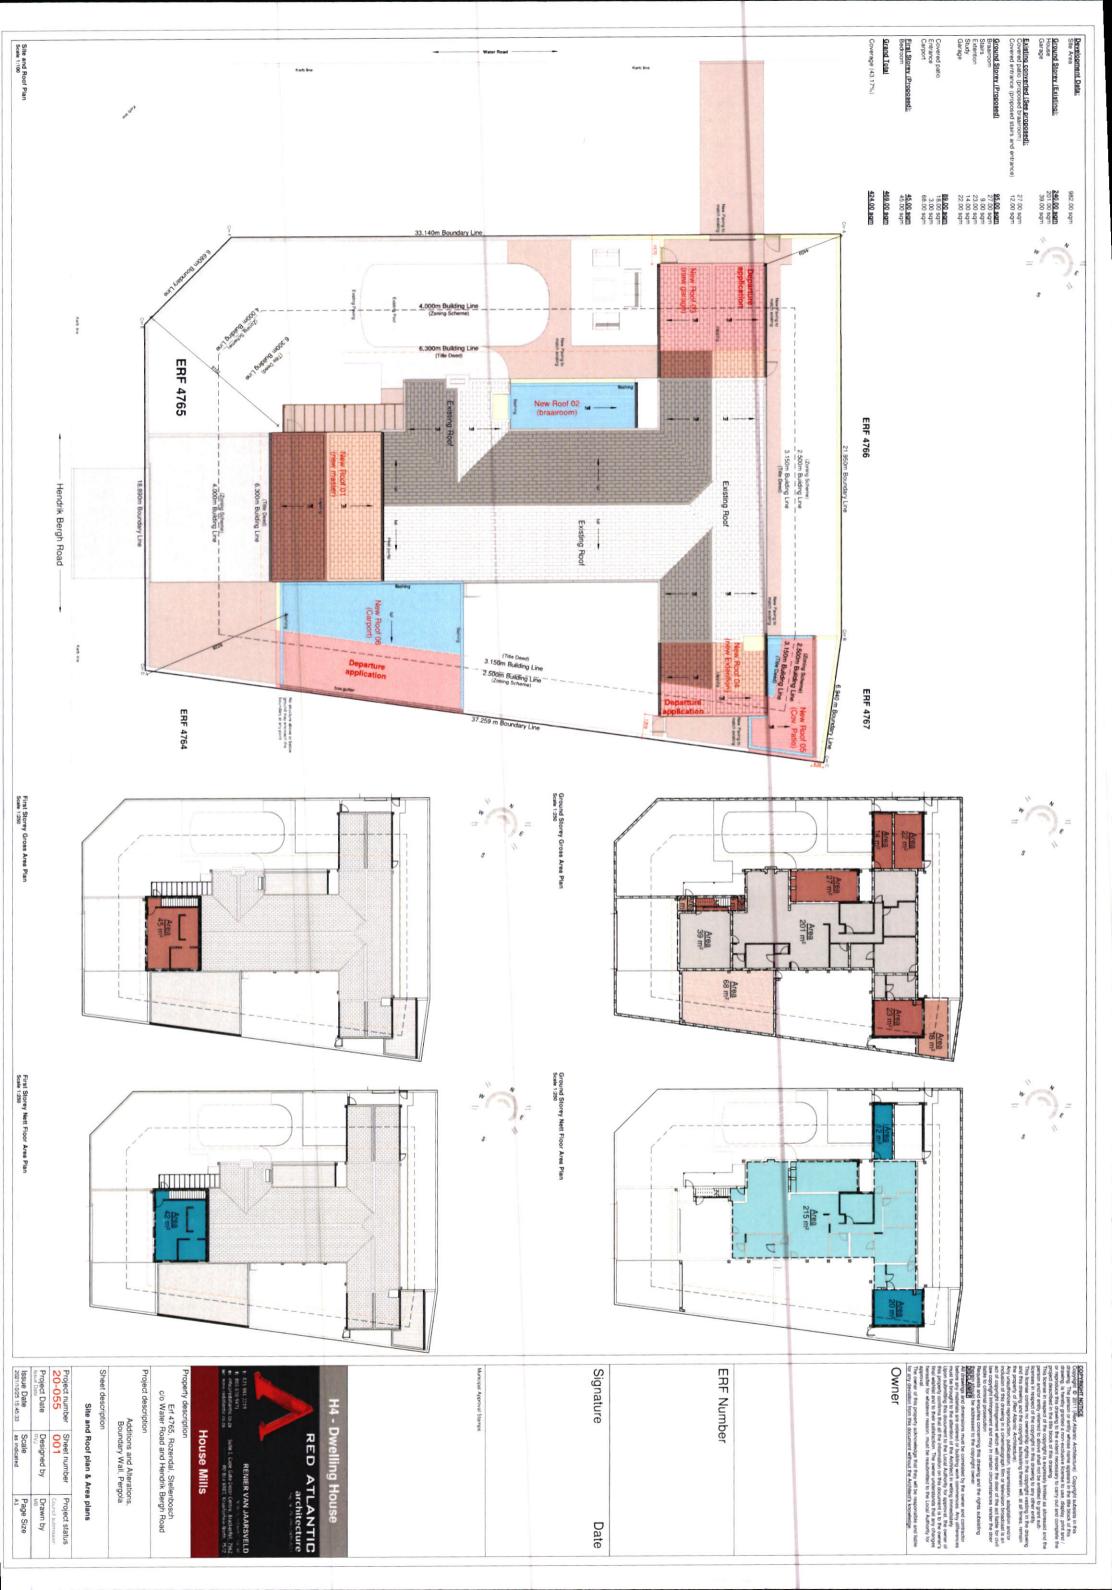

Description of land development application:

Application for the Removal of Restrictive Title Conditions, Departure of Development Parameters pertaining to building lines and a Technical Approval for a Second Dwelling Unit as an Additional Use right in terms of Sections 15(2)(f), (b) and (g) of the Stellenbosch Municipality: Land Use Planning By-Law, 2015, in order to allow for additions to the existing dwelling, including a second dwelling unit on the property.

### Afternoon Bulelwa

Hope you are well. Please find attached the submission of the Land Use Application for a Removal of restrictive title conditions, Permanent Departure of various Building line parameters for street and common boundaries and Technical Approval for a Second Dwelling on Erf 4765, Stellenbosch. This land use application follows the comments from land use planning during the building plan submission on the subject property.

The application documentation includes the following:

- Motivation Report
- Land Use Application Form
- Power of Attorney
- Locality Plan
- Title Deed
- General Plan
- Conveyancing Certificate
- Site Plan and Building plans