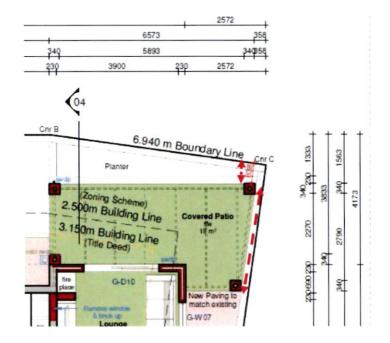

udy is 1,960m wide along the street interface.



Item 55(1) Stellenbosch Zoning Scheme By-Law, 2019 for the departure of the common boundary building line along the south-eastern corner of the property to allow for the extension of a lounge and kitchen to create e second dwelling unit to 1,309m in lieu of 2,5m.



 Item 55(1) Stellenbosch Zoning Scheme By-Law, 2019 for the departure of the common boundary building line along the southern boundary to allow for the extension of a

F16916/planning/r001/IJ\_Removal of restrictive title conditions, departures and 2<sup>nd</sup> dwelling\_Erf 4765 Stellenbosch, Stellenbosch Municipality

16

covered patio for the second dwelling unit to *Om in lieu of 2,5m* along the southern boundary *and 0,0638m in lieu of 2,5 m* along the eastern boundary.



The departure is to allow for the proposed additions to the existing building for the development of a second dwelling and related garage and study on the property. The additions will be to the existing building along the north-western (street) and south-eastern (common) boundaries. The single storey additions of the kitchen and lounge to an existing bedroom will create a second dwelling in the southeastern corner with a minimum setback of 1,309 meters in lieu of 2,5m from the common boundary. There are no buildings on any adjoining property close to these common boundaries that directly abuts this section where the departures are applied for, with many mature trees along the boundaries providing screening for added privacy to the subject property and the adjoining properties. It is unli