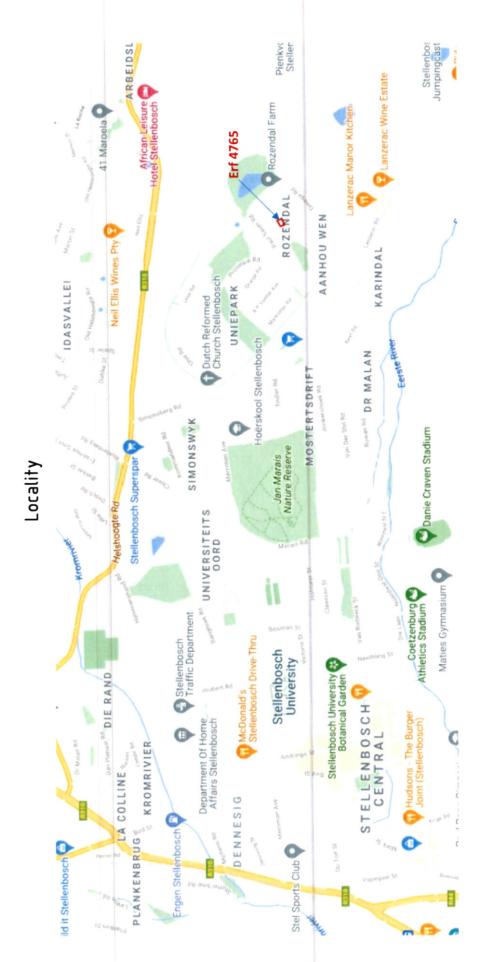

Application Address: **c/o Water Road and Hendrik Bergh Road**, **Rosendal**, **Stellenbosch** Applicant: **Iana Jordaan of FRAME Consulting –** <u>iana.jordaan@framegroup.co.za</u>. Owner: **Joppie Mills -** <u>jln@absamail.co.za</u> Application Reference: **LU/13422** 

Adres van eiendom: hoek van Water Straat en Hendrik Bergh Straat, Rosendal, Stellenbosch Aansoeker: Iana Jordaan van FRAME Consulting – <u>iana.jordaan@framegroup.co.za</u> Eienaar: Joppie Mills - <u>jln@absamail.co.za</u> Aansoek Verwysing: LU/13422