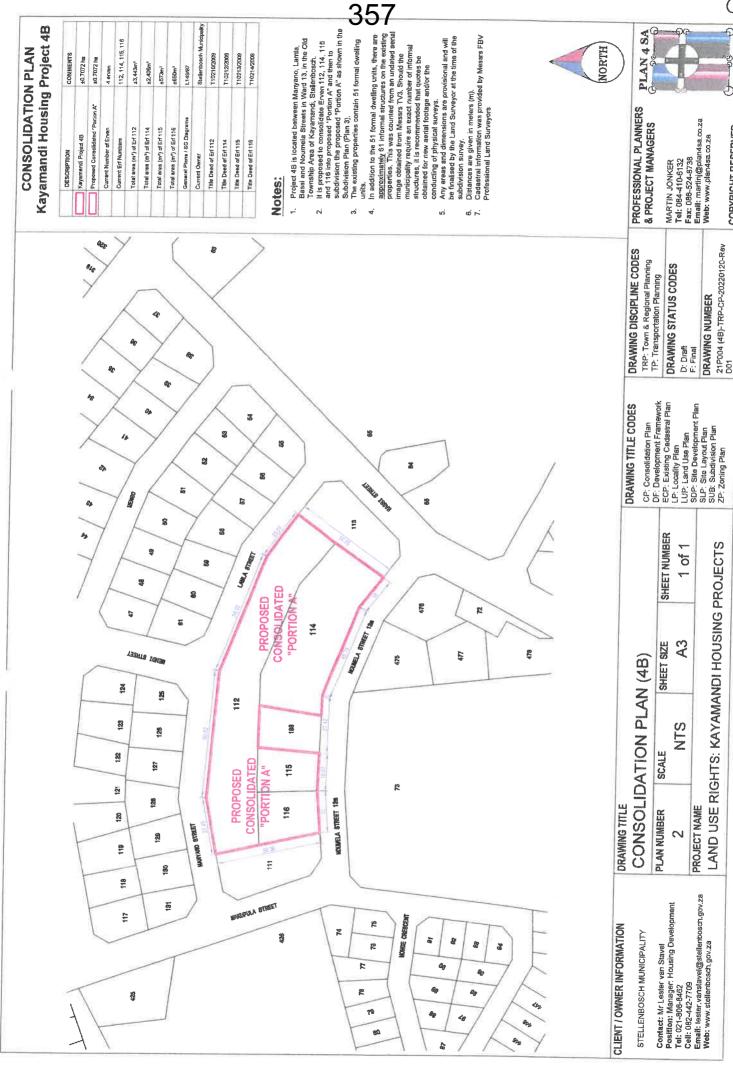

|                                                                                              |

M. Loubser, Pr. Lendmerer, Stallanbosch.













#### **ANNEXURE C**

APPLICATION FOR REZONING, CONSOLIDATION, SUDIVISION, AMENDMENT OF GENERAL PLAN & DEPARTURES: ERVEN 112, 114, 115 & 116, KAYAMANDI (ALSO KNOWN AS RED BRICKS HOSTELS, PROJECT 4B)

## CONSOLIDATION PLAN/REZONING PLAN/SUBDIVIONAL PLAN/DEPARTURE PLAN



COPYRIGHT RESERVED



### Kayamandi Housing Project 4B SUBDIVISION PLAN

| Proposed Unregistered Residential Erf 2323.<br>Numbars 2344.           | Proposed Number of Public Space Erven 5 erv                 | Proposed Number of Residential Ervan 51 ar | 56 ar    | 112,               | 4<br>VB 4 | ±0.70      | COMMENTS |
|------------------------------------------------------------------------|-------------------------------------------------------------|--------------------------------------------|----------|--------------------|-----------|------------|----------|
| 2323-2332, 2334-2342,<br>2344-2350, 2352-2361,<br>2363-2368, 2370-2378 | 5 erven                                                     | 51 erven                                   | 56 arven | 112, 114, 115, 116 | 4 erven   |