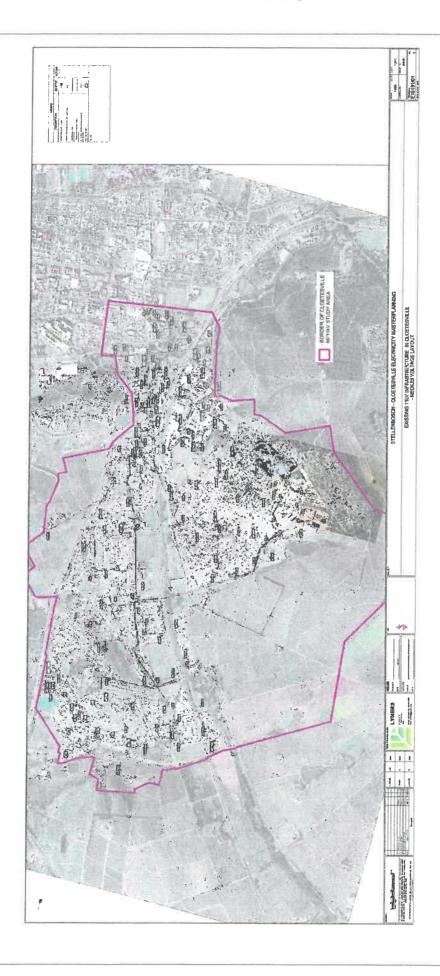

of the ring feeding Projects 4A, 5A and 5B from Kayamandi SS, the estimated demand from the projects is higher than the N-1 carrying capacity of the feeder connected on the ring. This can potentially pose a problem with overloading the feeder and any future increased loads on that ring. A possible solution will be implementing the planned electrical redundancy project which will soon go out on tender to increase the reliability within the Kayamandi network, this will assist with splitting the load with newly installed feeders between Watergang SS within the ring and between Kayamandi SS.

We trust you find this of value.

Yours sincerely

GLS CONSULTING (PTY) LTD REG. NO.: 2007/003039/07

MOKOENA



# **ANNEXURE G**

EXISTING 11KV INFRASTRUCTURE IN CLOETESVILLE – MEDIUM VOLTAGE LAYOUT





# **ANNEXURE J**

APPLICATION FOR REZONING,
CONSOLIDATION, CONSENT USE AND THE
AMENDMENT OF GENERAL PLAN: ERVEN 1080 1112, PROJECT 4A, KAYAMANDI,
STELLENBOSCH.

**PHOTOS** 

# 231

# **Photo Report**

Photos were taken on 2 August 2021

# Project 4A









# 233



# **ERVEN 112,114,115 AND 116 KAYAMANDI**

| CONTENT                                                                                                                                                                   |                |
|---------------------------------------------------------------------------------------------------------------------------------------------------------------------------|----------------|
| ANNEXURES