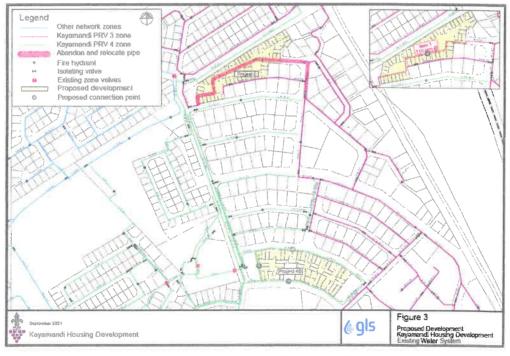

the existing structures was accounted for in the June 2019 master plans for water and sewer networks, however no provision was made for densification in these areas. Please note that comment is in some instances given as if the developments are still proposed.

#### 4.1 Water distribution system

This section of the report discusses the water distribution network for Kayamandi and the proposed development areas by considering the distribution zones, the water demand and assesses the present situation.

#### 4.1.1 Distribution zone

The Kayamandi reservoirs are divided into four distribution zones, namely PRV1, PRV2, PRV3 and PRV 4. Each project area falls within one of these water distribution zones and is also located within a water priority area.



Figure 3 Demand Zones PRV1 and PRV2



Figure 4 Demand Zones PRV3 and PRV4

#### a) Project 4A

This site is located within the Kayamandi Reservoir PRV 1 zone (see Figure 3 or Annexure D). There is an existing 100mm AC diameter pipeline in 10<sup>th</sup> Street, 13<sup>th</sup> Street and School Crescent for the supply to the area (GLS Consulting, 2021).



#### b) Project 4B

The site for Project 4B is situated within the Kayamandi reservoir PRV4 zone (see Figure 4 or Annexure D). There is an existing 75 / 100mm AC diameter pipeline in Lamla Street and Ndumela Street and an existing 75mm diameter pipe that runs parallel to Makupla Street (GLS Consulting, 2021).

#### c) Project 5A

Project 5A is situated within the Kayamandi reservoir PRV1 zone (see Figure 3 or Annexure D) and has an existing 100mm AC diameter pipeline in S