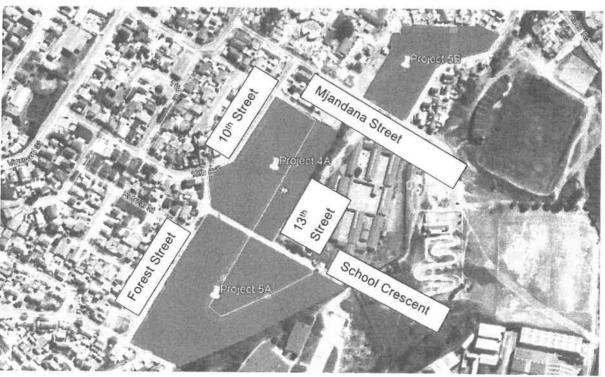

1090 along 13 <sup>th</sup> Street & 1091-1112 along 13 <sup>th</sup> Street and 10 <sup>th</sup> Street | 0.93      | 144             |
| Project 4B                                  | Erven 1112 on Manyano Street and 114-116 along Noumela Street                                                       | 0.71      | 56              |
| Project 5A                                  | Erven 113-1122 and 1123-1154                                                                                        | 1.28      | 184             |
| Project 5B                                  | Portions of erven 66, 69 and 523 and erven 515-522 along Mjandana Street                                            | 4.53      | 52              |

Portion of erf 288 along Sokuqala Road

Table 1 Summary of Project Sites



Figure 1 Site locations of Projects 4A, 5A and 5B

34.30

55





Figure 2 Site location of Project 8 and Project 4B

# 2.1 Project 4A

Project 4A is bounded by 10<sup>th</sup> Street and School Cresent with 13<sup>th</sup> Street separating the project site. The total site area is 0.93 ha. It is proposed to consolidate the erven 1080 to 1090 and 1091 to 1112 and to formalise the sectional title plans for the existing 144 apartments. (Freidland, Burger & Volkmann, 2021).

# 2.2 Project 4B

Project 4B is located between Manyano Road and Makupula Road and has a total site are of 0.71 ha. The site comprises of erven 112 to 116 and it is proposed to consolidate the erf into 56 erven which will include 51 residential plots and 5 public places (Freidland, Burger & Volkmann, 2021).

# 2.3 Proje