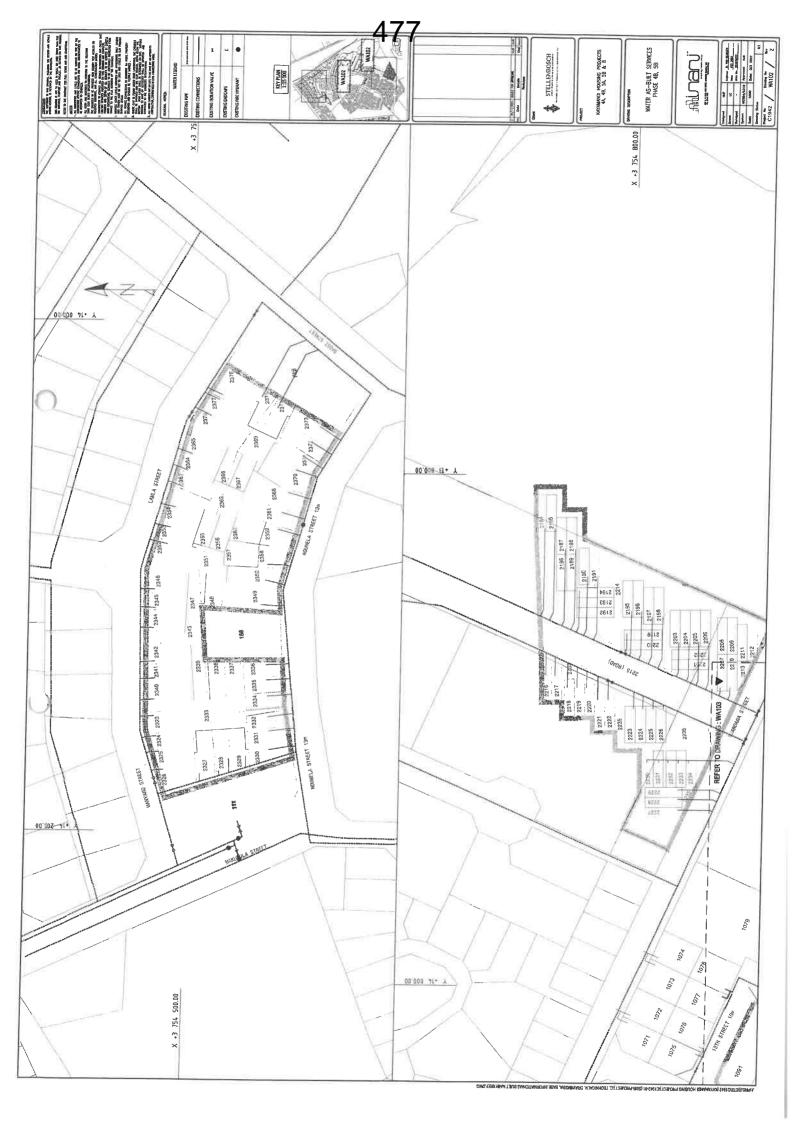

wing unregistered erven: - 2325, 2327, 2330, 2331, 2335, 2336, 2339, 2358, 2366, 2372 & 2373;(f) the common building lines from 1,0m to 0m on three common building lines for the following unregistered erven: - 2357, 2359 & 2368.

The application is recommended for approval, subject to the following:

3

- 1. Water Connections
- 1.1 Each erf must have its own water connection and water meter installed.
- 2. Sewer Connections
- 2.1 Each erf must have its own sewer connection.
- 3. Electrical Engineering
- 3.1 Refer to Annexure: Electrical

D

Abdullah Daniels
PRINCIPAL TECHNICIAN: DEVELOPMENT (INFRASTRUCTURE SERVICES)

V:\2.0 DEVELOPMENT\00 Developments\2348 () Erf 112 Kayamandi (LU-14053) Project 4B\2348 () Erf 112 Kayamandi (LU-14053) Project 4B\2348 () Erf 112 Kayamandi (LU-14053)









# **ANNEXURE I**

APPLICATION FOR REZONING, CONSOLIDATION, SUDIVISION, AMENDMENT OF GENERAL PLAN & DEPARTURES: ERVEN 112, 114, 115 & 116, KAYAMANDI (ALSO KNOWN AS RED BRICKS HOSTELS, PROJECT 4B)

**CIVIL SERVICES REPORT** 



# PROPOSED FORMALISATION OF EXISTING STRUCTURES IN KAYAMANDI

**Bulk Services Report** 

Date: November 2021

Revision: 0

PROJECT NO. C1942-01

# **Cape Town Office**

Address

Unit 8, 30 Bella Rosa Street

Rosenpark, Bellville, 7530

Telephone

+27 21 110 0260

Website

www.inani.org.za



# BULK SERVICES REPORT FOR PROPOSED FORMALISATION OF EXISTING STRUCTURES IN KAYAMANDI

# Contents

| L | ist c                                                             | of Tables