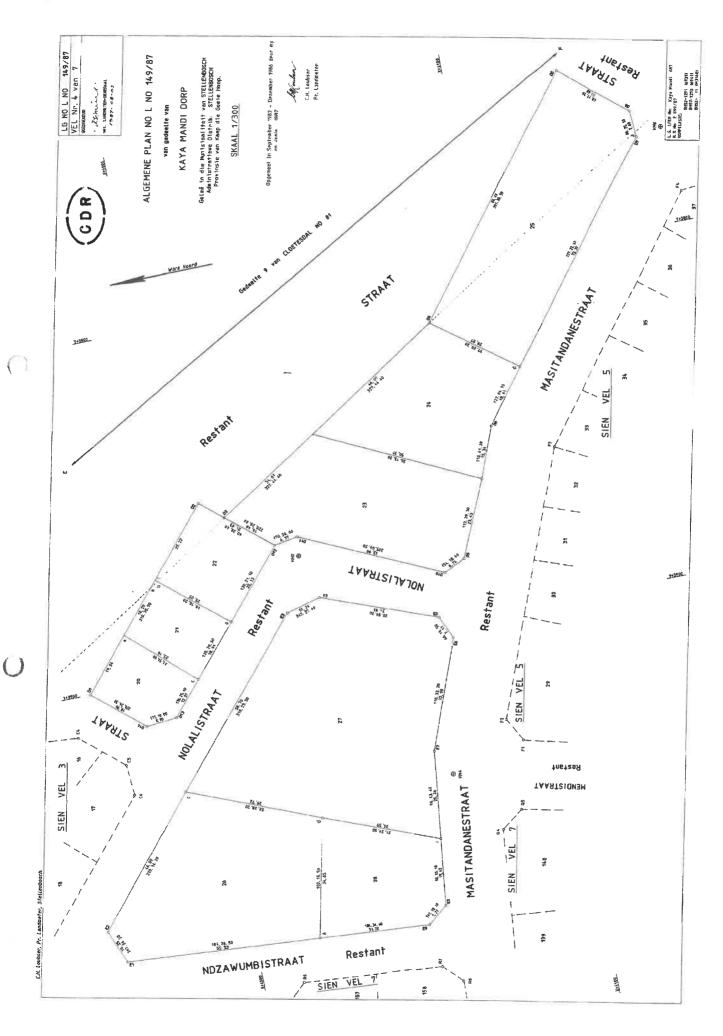

|                                                                                              |

M. Loubser, Pr. Lendmerer, Stallanbosch.













#### **ANNEXURE C**

APPLICATION FOR REZONING, CONSOLIDATION, SUDIVISION, AMENDMENT OF GENERAL PLAN & DEPARTURES: ERVEN 112, 114, 115 & 116, KAYAMANDI (ALSO KNOWN AS RED BRICKS HOSTELS, PROJECT 4B)

## CONSOLIDATION PLAN/REZONING PLAN/SUBDIVIONAL PLAN/DEPARTURE PLAN



COPYRIGHT RESERVED



### Kayamandi Housing Project 4B SUBDIVISION PLAN

| Proposed Unregistered Residential Erf 2323.<br>Numbars 2344.           | Proposed Number of Public Space Erven 5 erv                 | Proposed Number of Residential Ervan 51 ar | 56 ar    | 112,               | 4<br>VB 4 | ±0.70      | COMMENTS |
|------------------------------------------------------------------------|-------------------------------------------------------------|--------------------------------------------|----------|-------