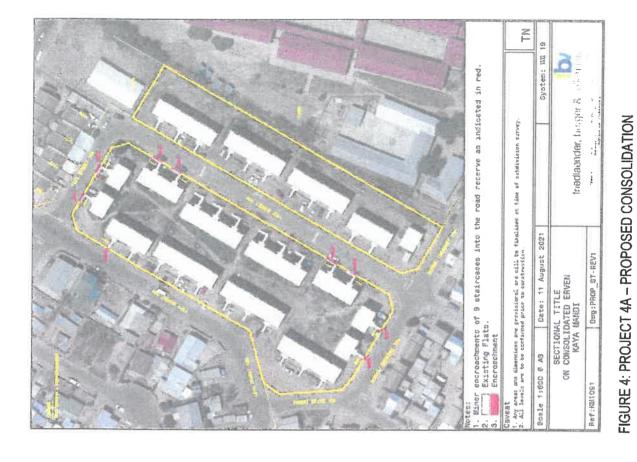

the development of 148 family units by Stocks Housing Cape (Pty) Ltd. The 148 units were developed and completed in 1998 as rental stock units on Erven 1080-1112.

# 6.2 PROPOSED DEVELOPMENT CONCEPT

# Project 4A:

The purpose of this application is thus the following:

- To consolidate Erven 1091-1112 and 1080-1090 Kaya Mandi to enable the registration of a Sectional Title Scheme.
- To obtain approval (condonation) of 9 minor encroachments of existing staircases into the street.

The existing cadastral information and the proposed consolidation of the various erven are shown in the figures below and on PLAN 2: EXISTING CADASTRAL PLAN (PROJECT 4A). and PLAN 3: CONSOLIDATION PLAN (PROJECT 4A) respectively. The proposed zoning of the new erven is shown on PLAN 4: ZONING PLAN (PROJECT 4A).



A. 4. 674

System: WG 19

dey eress and sizerstoms are provinced and exil to finalized or take of All levels are to be confirmed prior to contrivision.

. Erven 1080 - 1090 to be connolidated.

Scale 1:1000 @ A4 Date: 11 August 2021

CADASTRAL PLAN PROJECT 4A KAYA WANDI

friedlaender, burger & . St. alc.

FIGURE 3: PROJECT 4A - EXISTING CADASTRAL PLAN

Dag: CADAS - REV1

In order to obtain these objectives, the following land use applications are made:

- The rezoning of Erven 1080 to 1112 Kaya Mandi in terms of Section 15(2)(a) of the Stellenbosch Municipal Land Use Planning By-Law, 2015 from Multi-Unit Residential Zone (MUR)<sup>3</sup> to Less Formal Residential Zone (LFR).
- The consolidation of Erven 1080 to 1090 Kaya Mandi in terms of Section 15(2)(e) of the Stellenbosch Municipal