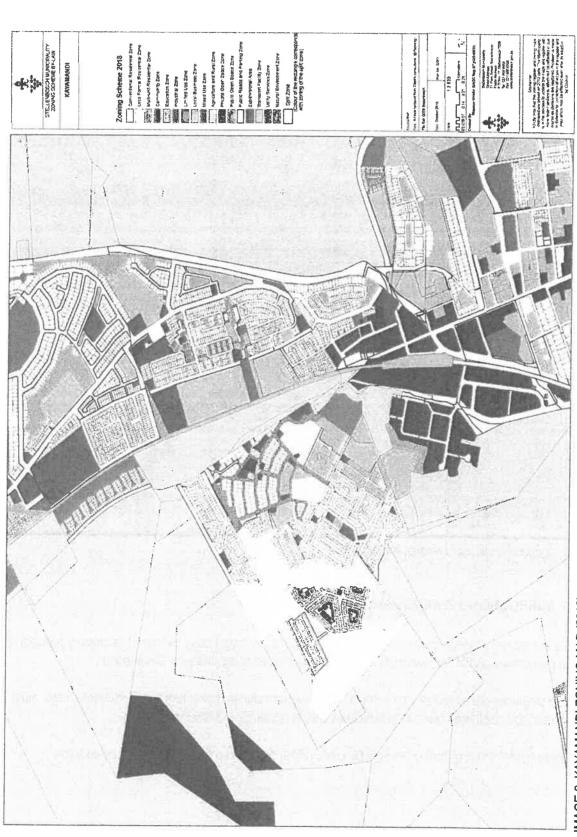

i, Stellenbosch. The coordinates of the approximate center point of this project are 33°55'02" S and 18°50'53" E.

The location is shown in the image below and on PLAN 1: LOCALITY PLAN.



IMAGE 1: LOCATION OF KAYAMANDI PROJECT 4B

### 4.2 SURROUNDING ZONINGS AND LAND USES

Stellenbosch town has 5 independent urban villages characterised by mixed-uses and mixed-income. Kayamandi is located in the northern part of the town and houses the lower income communities of Stellenbosch.

The subject properties are surrounded by a mix of land uses that includes mainly less formal residential units, multi-unit residential, education uses (school), private open spaces (stadium) and other mixed uses.

The Stellenbosch Municipality Zoning Scheme By-Law's (2019) zoning map for Kayamandi is shown below.



IMAGE 2: KAYAMANDI ZONING MAP (2019)

### 5. SITE ANALYSIS

An analysis of the key site characteristics is summarised below.

### 5.1 ENGINEERING SERVICES

The engineering services reports prepared by Messrs GLS and Inani Infrastructure are attached hereto as **ANNEXURE 9**. For detail, please refer to the aforementioned reports.

The proposed project site is located within an established suburb (within the urban edge) with infrastructure, which offers the possibility for service connections to assist with the formalisation of the sites.

GLS Consulting provided the comments on the bulk water supply and sewer discharge for the proposed formalisation of existing structures project. GLS Consulting commented that the water demand for the existing structures was accounted for in the June 201