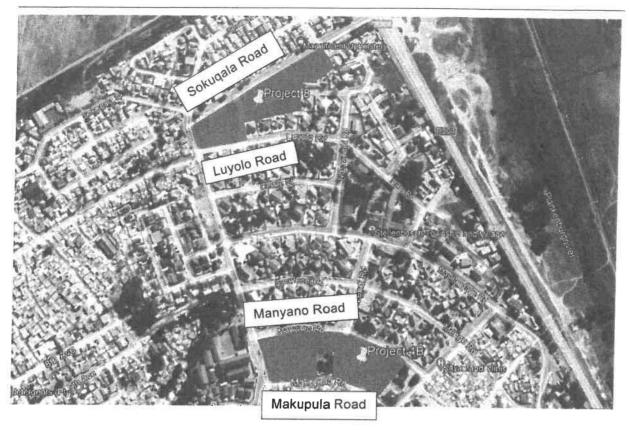

up> Street and 10 <sup>th</sup> Street | 0.93      | 144             |
| Project 4B                                  | Erven 1112 on Manyano Street and 114-116 along Noumela Street                                                       | 0.71      | 56              |
| Project 5A                                  | Erven 113-1122 and 1123-1154                                                                                        | 1.28      | 184             |
| Project 5B                                  | Portions of erven 66, 69 and 523 and erven 515-522 along Mjandana Street                                            | 4.53      | 52              |

Portion of erf 288 along Sokuqala Road

Table 1 Summary of Project Sites



Figure 1 Site locations of Projects 4A, 5A and 5B

34.30

55





Figure 2 Site location of Project 8 and Project 4B

# 2.1 Project 4A

Project 4A is bounded by 10<sup>th</sup> Street and School Cresent with 13<sup>th</sup> Street separating the project site. The total site area is 0.93 ha. It is proposed to consolidate the erven 1080 to 1090 and 1091 to 1112 and to formalise the sectional title plans for the existing 144 apartments. (Freidland, Burger & Volkmann, 2021).

# 2.2 Project 4B

Project 4B is located between Manyano Road and Makupula Road and has a total site are of 0.71 ha. The site comprises of erven 112 to 116 and it is proposed to consolidate the erf into 56 erven which will include 51 residential plots and 5 public places (Freidland, Burger & Volkmann, 2021).

# 2.3 Project 5A

Project 5A is bounded by Forest Street and School Crescent