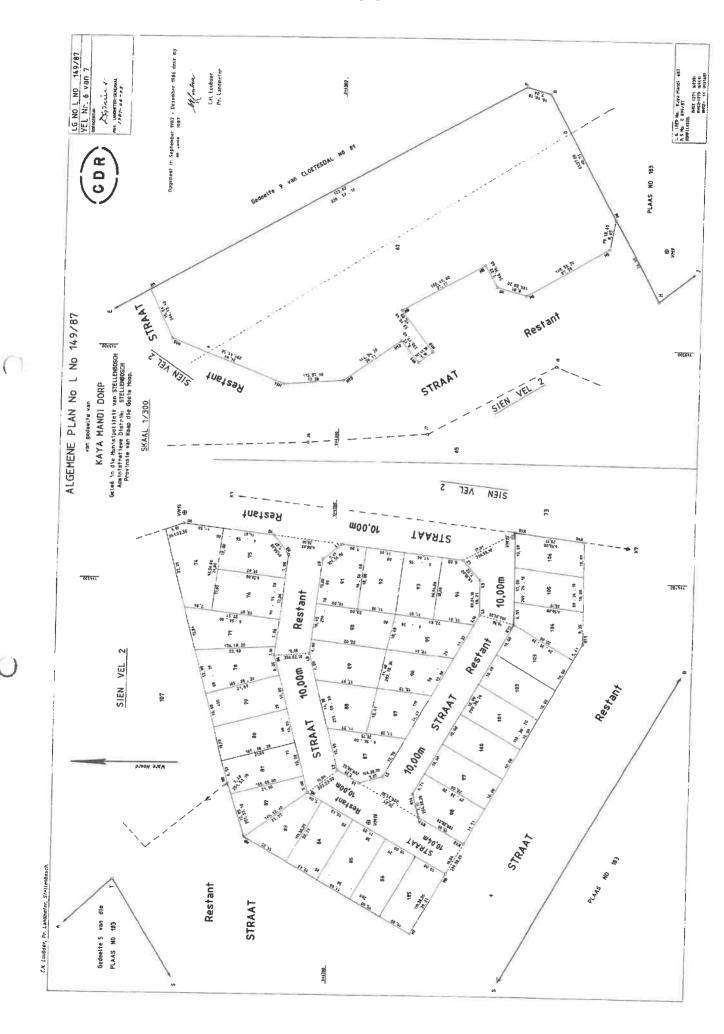

|                                                                                              |

M. Loubser, Pr. Lendmerer, Stallanbosch.













#### **ANNEXURE C**

APPLICATION FOR REZONING, CONSOLIDATION, SUDIVISION, AMENDMENT OF GENERAL PLAN & DEPARTURES: ERVEN 112, 114, 115 & 116, KAYAMANDI (ALSO KNOWN AS RED BRICKS HOSTELS, PROJECT 4B)

## CONSOLIDATION PLAN/REZONING PLAN/SUBDIVIONAL PLAN/DEPARTURE PLAN



COPYRIGHT RESERVED



### Kayamandi Housing Project 4B SUBDIVISION PLAN

| Proposed Unregistered Residential Erf 2323.<br>Numbars 2344.           | Proposed Number of Public Space Erven 5 erv                 | Proposed Number of Residential Ervan 51 ar | 56 ar    | 112,               | 4<br>VB 4 | ±0.70      | COMMENTS |
|------------------------------------------------------------------------|-------------------------------------------------------------|--------------------------------------------|----------|-----------