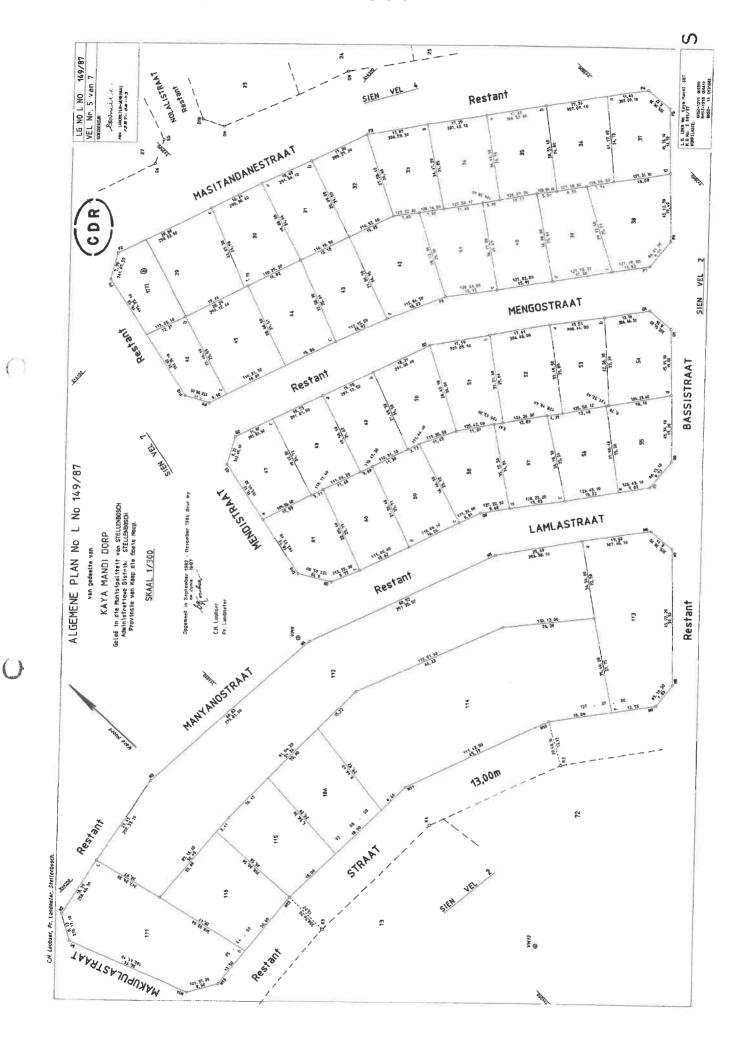

|                                                                                              |

M. Loubser, Pr. Lendmerer, Stallanbosch.













#### **ANNEXURE C**

APPLICATION FOR REZONING, CONSOLIDATION, SUDIVISION, AMENDMENT OF GENERAL PLAN & DEPARTURES: ERVEN 112, 114, 115 & 116, KAYAMANDI (ALSO KNOWN AS RED BRICKS HOSTELS, PROJECT 4B)

## CONSOLIDATION PLAN/REZONING PLAN/SUBDIVIONAL PLAN/DEPARTURE PLAN



COPYRIGHT RESERVED



### Kayamandi Housing Project 4B SUBDIVISION PLAN

| Proposed Unregistered Residential Erf 2323.<br>Numbars 2344.           | Proposed Number of Public Space Erven 5 erv                 | Proposed Number of Residential Ervan 51 ar | 56 ar    | 112,               | 4<br>VB 4 | ±0.70      | COMMENTS |
|------------------------------------------------------------------------|-------------------------------------------------------------|--------------------------------------------|----------|---------