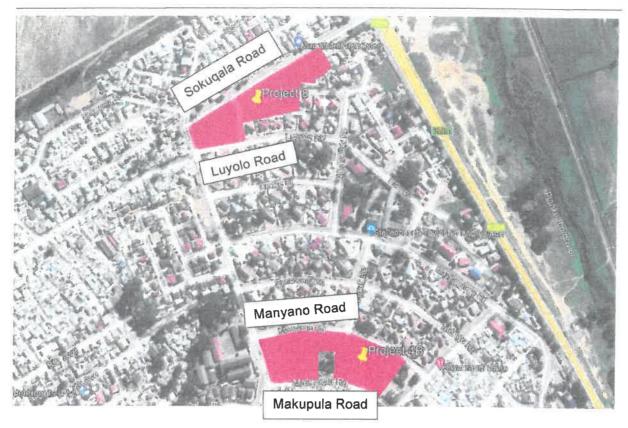

t | 0.93      | 144             |
| Project 4B       | Erven 1112 on Manyano Street and 114-116 along Noumela Street                                                       | 0.71      | 56              |
| Project 5A       | Erven 113-1122 and 1123-1154                                                                                        | 1.28      | 184             |
| Project 5B       | Portions of erven 66, 69 and 523 and erven 515-522 along Mjandana Street                                            | 4.53      | 52              |
| Project 8        | Portion of erf 288 along Sokuqala Road                                                                              | 34.30     | 55              |

Table 1 Summary of Project Sites



Figure 1 Site locations of Projects 4A, 5A and 5B





Figure 2 Site location of Project 8 and Project 4B

#### 2.1 Project 4A

Project 4A is bounded by 10<sup>th</sup> Street and School Cresent with 13<sup>th</sup> Street separating the project site. The total site area is 0.93 ha. It is proposed to consolidate the erven 1080 to 1090 and 1091 to 1112 and to formalise the sectional title plans for the existing 144 apartments. (Freidland, Burger & Volkmann, 2021).

#### 2.2 Project 4B

Project 4B is located between Manyano Road and Makupula Road and has a total site are of 0.71 ha. The site comprises of erven 112 to 116 and it is proposed to consolidate the erf into 56 erven which will include 51 residential plots and 5 public places (Freidland, Burger & Volkmann, 2021).

#### 2.3 Project 5A

Project 5A is bounded by Forest Street and School