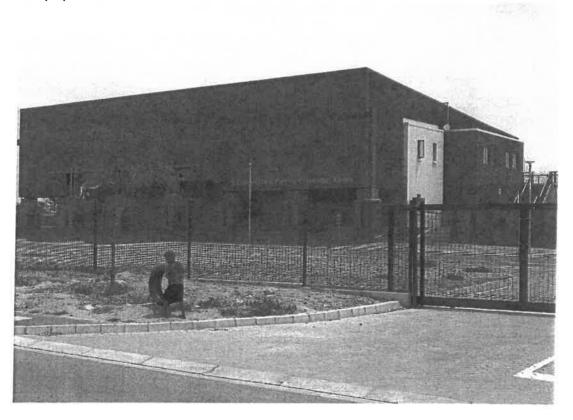

The subject property has been earmarked by Council for the creation of a community hub and for this reason a multi-purpose centre and a taxirank have already been constructed on the property. Erf 1331 which is located on the southern border of the subject property was subdivided from the subject property (Erf 342, Klapmuts) and accommodates the existing provincial clinic and a crèche which will also form part of the community facility hub.

### PART E: ASSESSMENT OF LAND USE AND LAND DEVELOPMENT APPLICATION

The proposed development will create a community facilities hub / node which is predominantly owned by Stellenbosch Municipality baring the Provincial Clinic situated on erf 3630, which is owned by the Western Cape Department of Public Works and Transport (DPWT) for use by the Western Cape Department of Health. The subdivision of the 12,154ha portion of land into seven (7) portions with remainder is to facilitate the placement of the existing Multipurpose Hall and Taxi Rank on separate erven within the proposed community node / hub. The remainder of the portions created will be developed by the municipality over time into a community hub with various community facilities to meet the needs of the surrounding community.