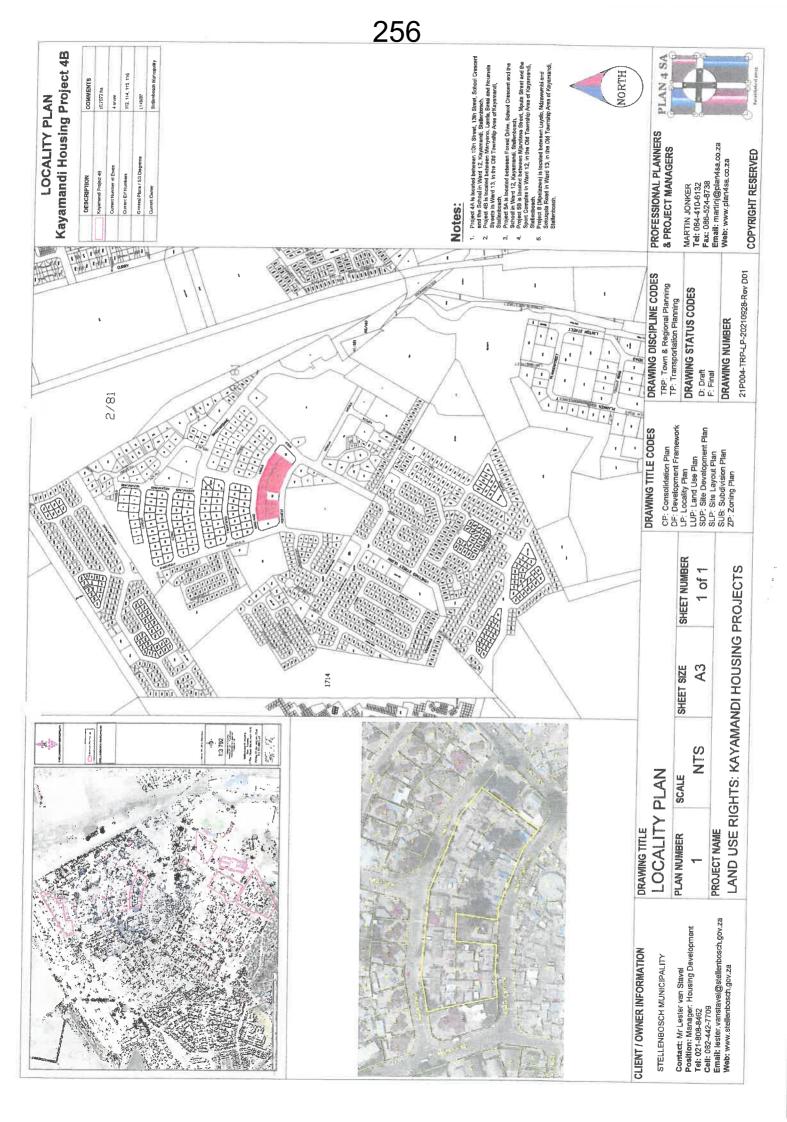

, 115 & 116, KAYAMANDI (ALSO KNOWN AS RED BRICKS HOSTELS, PROJECT 4B)

#### Administrator to Stellenbosch Municipal Planning Tribunal:

It is hereby confirmed that proper notice was served of the Municipal Planning Tribunal meeting at which this land use and land development application will serve for consideration.

The land use and land development application will serve at the scheduled meeting of the Stellenbosch Municipal Planning Tribunal on:

Date: 27 JANYARY 2023

Name: LENACIA KAMINETA

Capacity: SENIOR ADMINISTRATIVE OFFICER

Signature: Alam, North.

Date: 12.01.23

## **ANNEXURE A**

APPLICATION FOR REZONING, CONSOLIDATION, SUDIVISION, AMENDMENT OF GENERAL PLAN & DEPARTURES: ERVEN 112, 114, 115 & 116, KAYAMANDI (ALSO KNOWN AS RED BRICKS HOSTELS, PROJECT 4B)

**LOCALITY PLAN** 



# **ANNEXURE B**

APPLICATION FOR REZONING, CONSOLIDATION, SUDIVISION, AMENDMENT OF GENERAL PLAN & DEPARTURES: ERVEN 112, 114, 115 & 116, KAYAMANDI (ALSO KNOWN AS RED BRICKS HOSTELS, PROJECT 4B)

# COPY OF TITLE DEED/CONVEYANCER CERTIFICATE

## POWER OF ATTORNEY

| I <del>/ we</del> , the undersigned,                                                                                                                                                                                                                                                                                                                |                                                                                                                                                                                  |
|----------