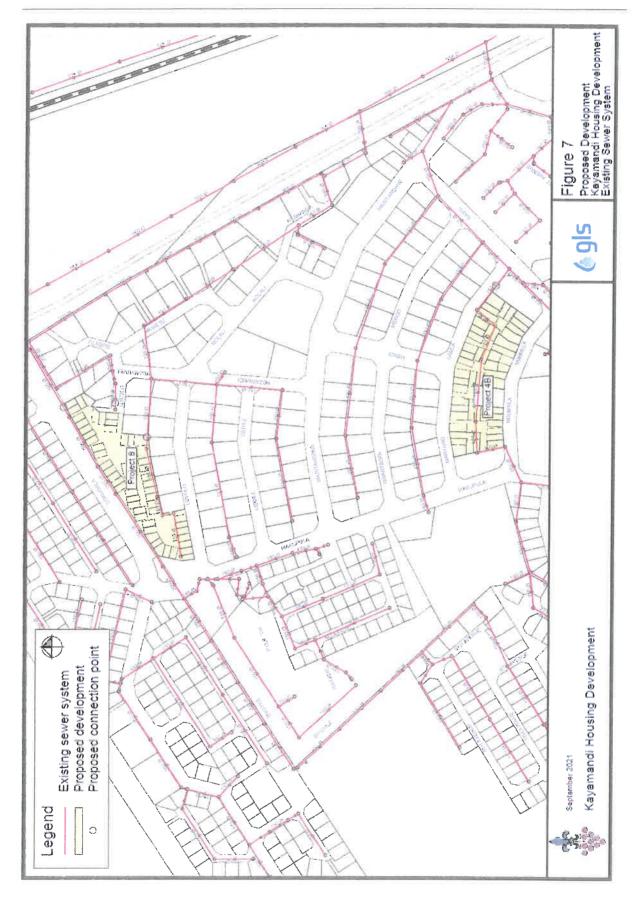

andi sewer reticulation network in Kayamandi and the existing Adam Tas bulk sewer system gravitating from Kayamandi to the Stellenbosch WWTW have sufficient capacity to accommodate the proposed development areas. Connections to the existing sewer system can be made as stated in Paragraph 2.1 and shown on Figures 5 & 6.

We trust you find this of value.

Yours sincerely

GLS CONSULTING (PTY) LTD REG. NO.: 2007/003039/07

Blu Plessio

Per:

PC DU PLESSIS

cc. The Director:
Directorate: Public Works
Stellenbosch Municipality
P.O. Box 17
STELLENBOSCH
7599

Attention: Mr Adriaan Kurtz



## ANNEXURE C KAYAMANDI HOUSING DEVELOPMENT WATER MASTER PLAN





# ANNEXURE D GIS INFORMATION FOR THE EXISTING WATER SYSTEM









# **ANNEXURE E**

# GIS INFORMATION FOR THE EXISTING SEWER SYSTEM













# ANNEXURE F BULK ELECTRICAL COMMENT REPORT FROM GLS CONSULTING



10 November 2021

Plan 4 SA (Pty) Ltd PO Box 1152 Cape Gate 7562

Attention: Mr Martin Jonker

Dear Sir,

PROPOSED FORMALISATION OF EXISTING STRUCTURES ON ERVEN 1080-1090 & 1091-1112 (PROJECT 4A), ERVEN 112 & 114-116 (PROJECT 4B), ERVEN 1113-1122 & 1123-1154 (PROJECT 5A), PORTIONS OF ERVEN 66, 69 & 523 AND ERVEN 515 - 522 (PROJECT 5B) AND A PORTION OF ERF 288 (PROJECT 8), KAYAMANDI: CAPACITY ANALYSIS OF THE BULK ELECTRICAL SERVICES

Your request regarding comments on the bulk electrical supply and reticulation of the proposed development (proposed formalisation of existing structures in Kayamandi), refers.

This document should inter alia be read in conjunction with the following documents:

- Electrical Master Plan (pe