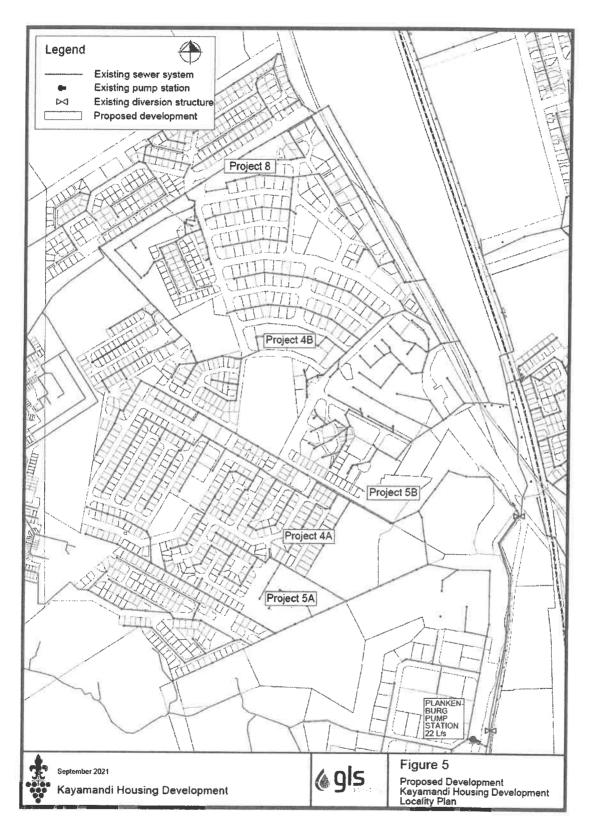

sting Kayamandi sewer reticulation network in Kayamandi and the existing Adam Tas bulk sewer system gravitating from Kayamandi to the Stellenbosch WWTW have sufficient capacity to accommodate the proposed development areas. Connections to the existing sewer system can be made as stated in Paragraph 2.1 and shown on Figures 5 & 6.

We trust you find this of value.

Yours sincerely

GLS CONSULTING (PTY) LTD REG. NO.: 2007/003039/07

PoduPlessio

Per:

PC DU PLESSIS

cc. The Director:

Directorate: Public Works Stellenbosch Municipality P.O. Box 17 STELLENBOSCH 7599

Attention: Mr Adriaan Kurtz



# ANNEXURE C KAYAMANDI HOUSING DEVELOPMENT WATER MASTER PLAN





# ANNEXURE D GIS INFORMATION FOR THE EXISTING WATER SYSTEM







0



## ANNEXURE E GIS INFORMATION FOR THE EXISTING SEWER SYSTEM













# ANNEXURE F BULK ELECTRICAL COMMENT REPORT FROM GLS CONSULTING



10 November 2021

Plan 4 SA (Pty) Ltd PO Box 1152 Cape Gate 7562

Attention: Mr Martin Jonker

Dear Sir.

PROPOSED FORMALISATION OF EXISTING STRUCTURES ON ERVEN 1080–1090 & 1091–1112 (PROJECT 4A), ERVEN 112 & 114–116 (PROJECT 4B), ERVEN 1113–1122 & 1123-1154 (PROJECT 5A), PORTIONS OF ERVEN 66, 69 & 523 AND ERVEN 515 - 522 (PROJECT 5B) AND A PORTION OF ERF 288 (PROJECT 8), KAYAMANDI: CAPACITY ANALYSIS OF THE BULK ELECTRICAL SERVICES

Your request regarding comments on the bulk electrical supply and reticulation of the proposed development (proposed formalisation of existing structures in Kayamandi), refers.

This document should inter alia be read in conjunction with the following documents:

- Electrical Master