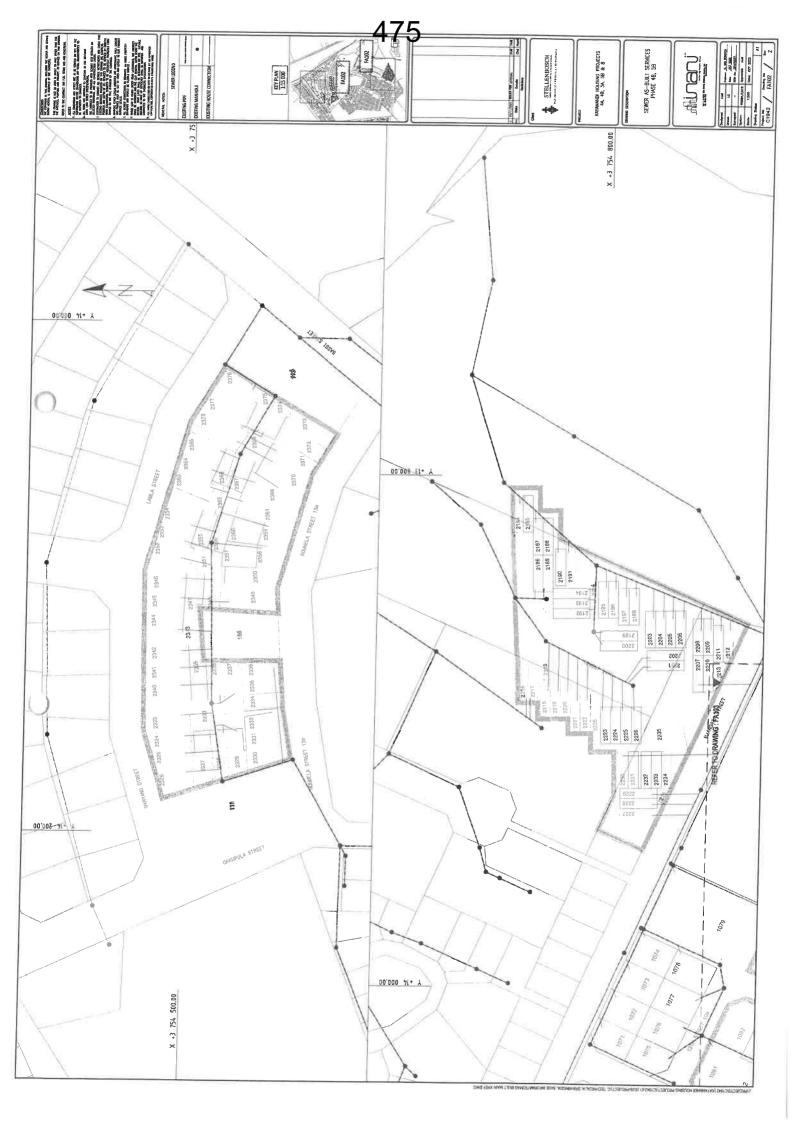

ollowing unregistered erven: - 2325, 2327, 2330, 2331, 2335, 2336, 2339, 2358, 2366, 2372 & 2373;(f) the common building lines from 1,0m to 0m on three common building lines for the following unregistered erven: - 2357, 2359 & 2368.

The application is recommended for approval, subject to the following:

3

- 1. Water Connections
- 1.1 Each erf must have its own water connection and water meter installed.
- 2. Sewer Connections
- 2.1 Each erf must have its own sewer connection.
- 3. Electrical Engineering
- 3.1 Refer to Annexure: Electrical

D

Abdullah Daniels
PRINCIPAL TECHNICIAN: DEVELOPMENT (INFRASTRUCTURE SERVICES)

V:\2.0 DEVELOPMENT\00 Developments\2348 () Erf 112 Kayamandi (LU-14053) Project 4B\2348 () Erf 112 Kayamandi (LU-14053) Project 4B\2348 () Erf 112 Kayamandi (LU-14053)









# **ANNEXURE I**

APPLICATION FOR REZONING, CONSOLIDATION, SUDIVISION, AMENDMENT OF GENERAL PLAN & DEPARTURES: ERVEN 112, 114, 115 & 116, KAYAMANDI (ALSO KNOWN AS RED BRICKS HOSTELS, PROJECT 4B)

**CIVIL SERVICES REPORT** 



# PROPOSED FORMALISATION OF EXISTING STRUCTURES IN KAYAMANDI

**Bulk Services Report** 

Date: November 2021

Revision: 0

PROJECT NO. C1942-01

# **Cape Town Office**

Address

Unit 8, 30 Bella Rosa Street

Rosenpark, Bellville, 7530

Telephone

+27 21 110 0260

Website

www.inani.org.za



# BULK SERVICES REPORT FOR PROPOSED FORMALISATION OF EXISTING STRUCTURES IN KAYAMANDI

# Contents

| L | ist c                                                             | of Tables