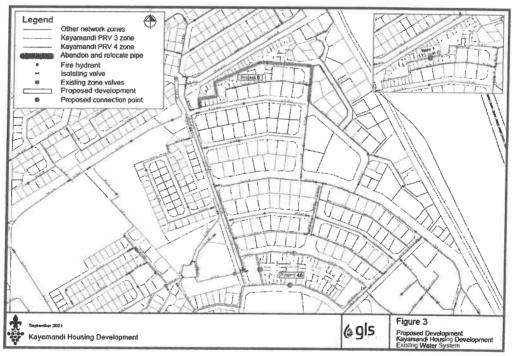

nd for the existing structures was accounted for in the June 2019 master plans for water and sewer networks, however no provision was made for densification in these areas. Please note that comment is in some instances given as if the developments are still proposed.

# 4.1 Water distribution system

This section of the report discusses the water distribution network for Kayamandi and the proposed development areas by considering the distribution zones, the water demand and assesses the present situation.

# 4.1.1 Distribution zone

The Kayamandi reservoirs are divided into four distribution zones, namely PRV1, PRV2, PRV3 and PRV 4. Each project area falls within one of these water distribution zones and is also located within a water priority area.



Figure 3 Demand Zones PRV1 and PRV2



Figure 4 Demand Zones PRV3 and PRV4

# a) Project 4A

This site is located within the Kayamandi Reservoir PRV 1 zone (see Figure 3 or Annexure D). There is an existing 100mm AC diameter pipeline in 10<sup>th</sup> Street, 13<sup>th</sup> Street and School Crescent for the supply to the area (GLS Consulting, 2021).



## b) Project 4B

The site for Project 4B is situated within the Kayamandi reservoir PRV4 zone (see Figure 4 or Annexure D). There is an existing 75 / 100mm AC diameter pipeline in Lamla Street and Ndumela Street and an existing 75mm diameter pipe that runs parallel to Makupla Street (GLS Consulting, 2021).

# c) Project 5A

Project 5A is situated within the Kayamandi reservoir PRV1 zone (see Figure 3 or Annexure D) and has an existing 100mm AC diameter pipeline in School Cr