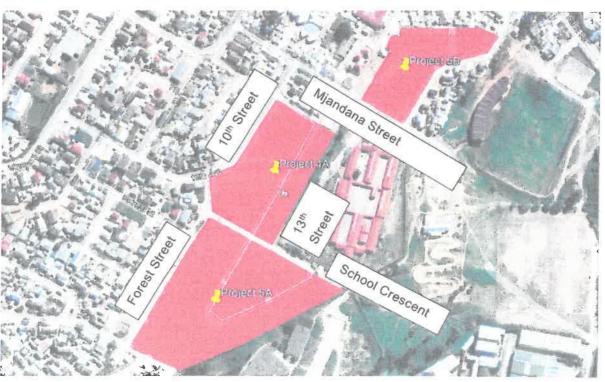

long 13 <sup>th</sup> Street and 10 <sup>th</sup> Street | 0.93      | 144             |
| Project 4B       | Erven 1112 on Manyano Street and 114-116 along Noumela Street                                                       | 0.71      | 56              |
| Project 5A       | Erven 113-1122 and 1123-1154                                                                                        | 1.28      | 184             |
| Project 5B       | Portions of erven 66, 69 and 523 and erven 515-522 along Mjandana Street                                            | 4.53      | 52              |
| Project 8        | Portion of erf 288 along Sokuqala Road                                                                              | 34.30     | 55              |

Table 1 Summary of Project Sites



Figure 1 Site locations of Projects 4A, 5A and 5B





Figure 2 Site location of Project 8 and Project 4B

#### 2.1 Project 4A

Project 4A is bounded by 10<sup>th</sup> Street and School Cresent with 13<sup>th</sup> Street separating the project site. The total site area is 0.93 ha. It is proposed to consolidate the erven 1080 to 1090 and 1091 to 1112 and to formalise the sectional title plans for the existing 144 apartments. (Freidland, Burger & Volkmann, 2021).

#### 2.2 Project 4B

Project 4B is located between Manyano Road and Makupula Road and has a total site are of 0.71 ha. The site comprises of erven 112 to 116 and it is proposed to consolidate the erf into 56 erven which will include 51 residential plots and 5 public places (Freidland, Burger & Volkmann, 2021).

#### 2.3 Project