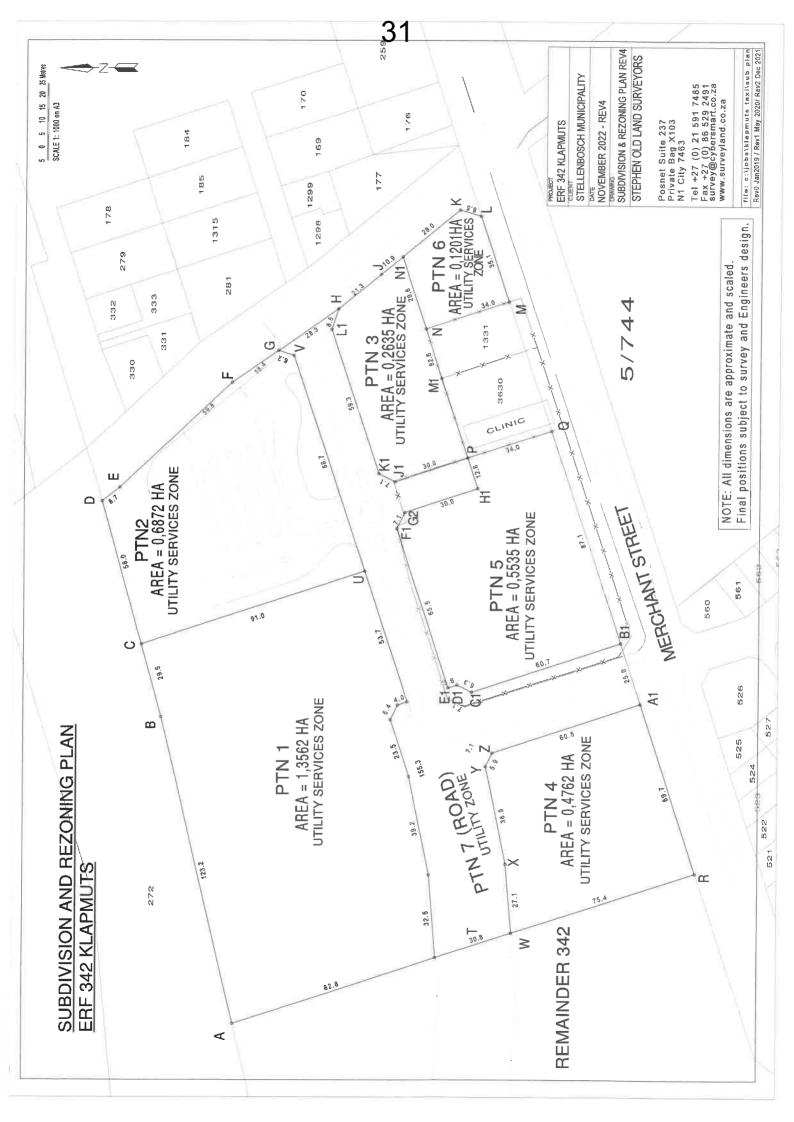

### PART C: APPLICATION DETAILS

Applications(s)

Application is made in terms Section 15(2)(d) of the Stellenbosch Municipality Land Use Planning By-Law, 2015 for the subdivision of Erf 342, Klapmuts into seven (7) portions and remainder namely:

- a) Portion  $1 \pm 1.3562$  ha (Utility Service Zone Purposes):
- b) Portion  $2 \pm 0.6872$  ha (Transport Use);
- c) Portion 3 ±0.2635 ha (Utility Service Zone Uses);
- d) Portion  $4 \pm 0.4762$  ha (Utility Service Zone Uses):
- e) Portion  $5 \pm 0.5535$  ha (Utility Service Zone for Authority Use);
- f) Portion  $6 \pm 0.1201$  ha (Utility Service Zone Uses);
- g) Portion 7 (Utility Service Zone for public road purposes)

An application in terms of Section 15(2)(o) of the Stellenbosch Municipality Land Use Planning By-Law, 2015 for a consent use to allow the operation of the existing taxi-rank under the current allocated zoning of Utility Service Zone on **Portion 2** of the proposed subdivision.

BE APPROVED in terms of Section 60 of the said Bylaw and subject to conditions of approval.

- 2. The approval is subject to the following conditions imposed in terms of Section 66 of the said Bylaw:
  - 2.1. The approval only applies to the proposed subdivision under consideration, as indicated on the Subdivision and Zoning Plan, dated: NOVEMBER 2022-REV 4, drafted by: Stephen Old Land Surveyors and attached as **Annexure B** and shall not be construed as authority to depart from any other legal prescriptions or requirements from Council or other legislation or Bylaws or Regulations that may be applicable.

- 2.2. The application be undertaken in accordance with the subdivision and zoning plan on the Subdivision and Zoning Plan, dated: NOVEMBER 2022-REV 4, drafted by: Stephen Old Land Surveyors and attached as **Annexure B**.
- 2.3. The conditions of approval as imposed by the Stellenbosch Directorate Infrastructure Services in their Memorandum dated 22 Nov 2022, Ref No: Civil LU 2039, be complied with, as attached as Annexure E.
- 2.4. The applicant submits an electronic copy (shp, dwg, dxf) or A4 hard copy of the SG diagrams, which was preliminary approved by the SG. The following information must be indicated: