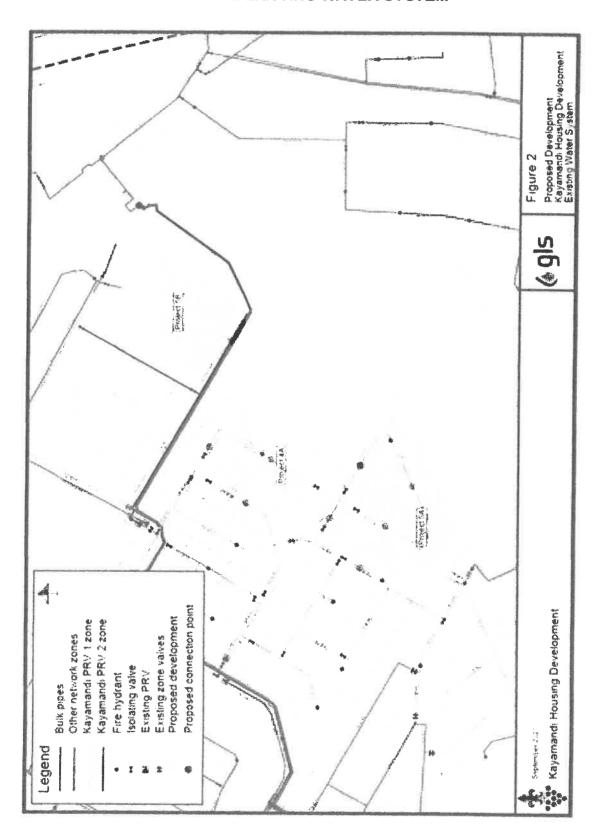

t the reservoir storage capacity of the Kayamandi water system.

The existing Kayamandi sewer reticulation network in Kayamandi and the existing Adam Tas bulk sewer system gravitating from Kayamandi to the Stellenbosch WWTW have sufficient capacity to accommodate the proposed development areas. Connections to the existing sewer system can be made as stated in Paragraph 2.1 and shown on Figures 5 & 6.

We trust you find this of value.

Yours sincerely

GLS CONSULTING (PTY) LTD REG. NO.: 2007/003039/07

PoduPlessio

Per:

PC DU PLESSIS

cc. The Director:

Directorate: Public Works Stellenbosch Municipality P.O. Box 17 STELLENBOSCH 7599

Attention: Mr Adriaan Kurtz



# ANNEXURE C KAYAMANDI HOUSING DEVELOPMENT WATER MASTER PLAN





# ANNEXURE D GIS INFORMATION FOR THE EXISTING WATER SYSTEM







0



## ANNEXURE E GIS INFORMATION FOR THE EXISTING SEWER SYSTEM













# ANNEXURE F BULK ELECTRICAL COMMENT REPORT FROM GLS CONSULTING



10 November 2021

Plan 4 SA (Pty) Ltd PO Box 1152 Cape Gate 7562

Attention: Mr Martin Jonker

Dear Sir.

PROPOSED FORMALISATION OF EXISTING STRUCTURES ON ERVEN 1080–1090 & 1091–1112 (PROJECT 4A), ERVEN 112 & 114–116 (PROJECT 4B), ERVEN 1113–1122 & 1123-1154 (PROJECT 5A), PORTIONS OF ERVEN 66, 69 & 523 AND ERVEN 515 - 522 (PROJECT 5B) AND A PORTION OF ERF 288 (PROJECT 8), KAYAMANDI: CAPACITY ANALYSIS OF THE BULK ELECTRICAL SERVICES

Your request regarding comments on the bulk electrical supply and reticulation of the proposed development (proposed formalisation of existing structures in Kayamandi), refers.

This document should inter alia be