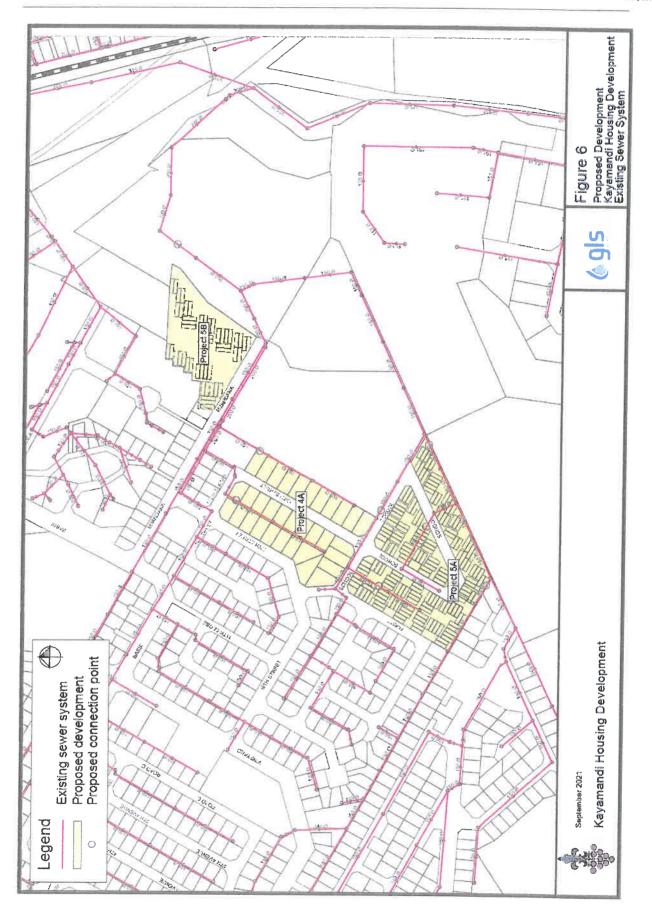

ayamandi sewer reticulation network in Kayamandi and the existing Adam Tas bulk sewer system gravitating from Kayamandi to the Stellenbosch WWTW have sufficient capacity to accommodate the proposed development areas. Connections to the existing sewer system can be made as stated in Paragraph 2.1 and shown on Figures 5 & 6.

We trust you find this of value.

Yours sincerely

GLS CONSULTING (PTY) LTD REG. NO.: 2007/003039/07

Blu Plessio

Per:

PC DU PLESSIS

cc. The Director:
Directorate: Public Works
Stellenbosch Municipality
P.O. Box 17
STELLENBOSCH
7599

Attention: Mr Adriaan Kurtz



## ANNEXURE C KAYAMANDI HOUSING DEVELOPMENT WATER MASTER PLAN





# ANNEXURE D GIS INFORMATION FOR THE EXISTING WATER SYSTEM









# **ANNEXURE E**

# GIS INFORMATION FOR THE EXISTING SEWER SYSTEM













# ANNEXURE F BULK ELECTRICAL COMMENT REPORT FROM GLS CONSULTING



10 November 2021

Plan 4 SA (Pty) Ltd PO Box 1152 Cape Gate 7562

Attention: Mr Martin Jonker

Dear Sir,

PROPOSED FORMALISATION OF EXISTING STRUCTURES ON ERVEN 1080-1090 & 1091-1112 (PROJECT 4A), ERVEN 112 & 114-116 (PROJECT 4B), ERVEN 1113-1122 & 1123-1154 (PROJECT 5A), PORTIONS OF ERVEN 66, 69 & 523 AND ERVEN 515 - 522 (PROJECT 5B) AND A PORTION OF ERF 288 (PROJECT 8), KAYAMANDI: CAPACITY ANALYSIS OF THE BULK ELECTRICAL SERVICES

Your request regarding comments on the bulk electrical supply and reticulation of the proposed development (proposed formalisation of existing structures in Kayamandi), refers.

This document should inter alia be read in conjunction with the following documents:

- Electrical Master Plan