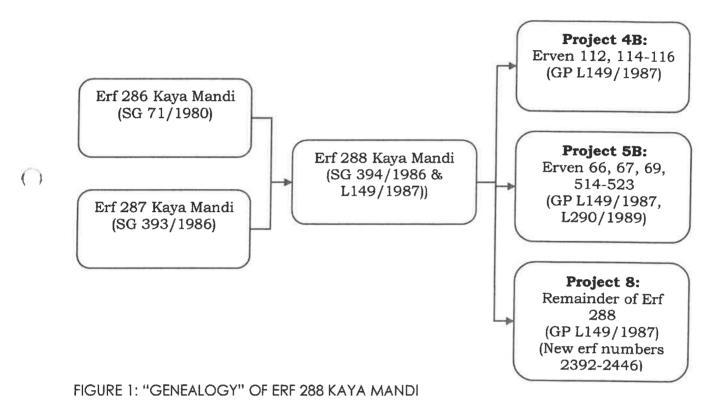

General Plans due to the statutory provisions that applied in terms of the Black Communities Development Act, 1984 (Act 4 of 1984).

Stellenbosch Municipality subsequently appointed **Plan 4 SA (Pty) Ltd** and a team of subconsultants to assist the municipality in obtaining the necessary land use rights for <u>five projects</u> in Kayamandi, known as <u>Projects 4A, 4B, 5A, 5B and 8 (Mpelazwe)</u>. This is

necessary to enable the Municipality to finalise the formal registration of these properties with the Surveyor-General and the Deeds Office so that the title deeds of the properties can be transferred to their respective new owners.

The relationship of the aforementioned five projects to the original Erf 288 and Erf 1070 (Portion 3 of Farm 181) is shown in the following two diagrams:



Portion 3 of Project 4A: Erven 1080-1112 Farm 181 (GP 3443/1993) (GP: L23/1990) Farm 1297 Erf 1070 (GP: (SG 11135/92) L25/1990) Portion 56 of Project 5A: Erven 1113-1154 Farm 183 (GP 3443/1993 (GP: L24/1990)

FIGURE 2: "GENEALOGY" OF ERF 1070 KAYA MANDI

### **EXISTING LAND USES**

Examples of the existing land uses for each project are shown in the table below.

| PROJECT   | EXISTING LAND USES                                                                                 | PHOTOS                             |
|-----------|----------------------------------------------------------------------------------------------------|------------------------------------|
| <b>4A</b> | 148 x Flats currently located on<br>Erven 1091-1112 and 1080-1090<br>Kaya Mandi.                   |