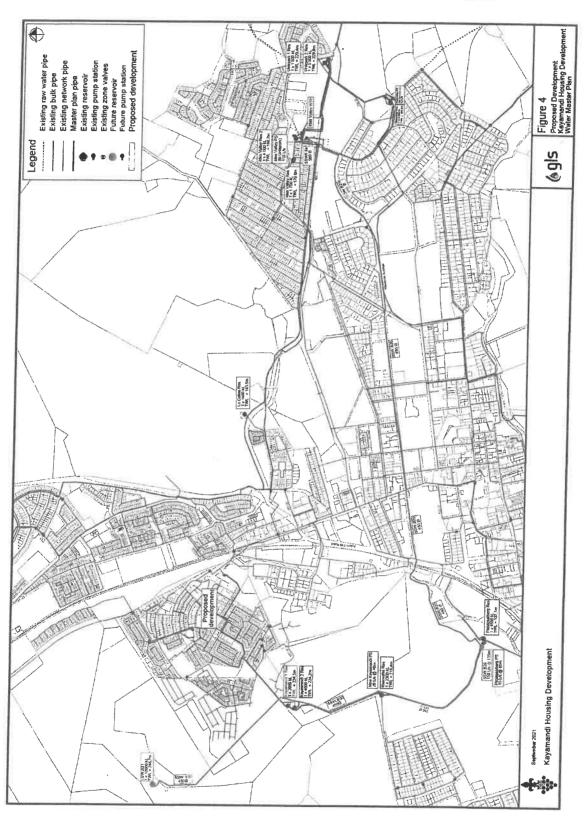

ter plan items SSW.B29, SSW.B30 & SSW.B31 are required to augment the reservoir storage capacity of the Kayamandi water system.

The existing Kayamandi sewer reticulation network in Kayamandi and the existing Adam Tas bulk sewer system gravitating from Kayamandi to the Stellenbosch WWTW have sufficient capacity to accommodate the proposed development areas. Connections to the existing sewer system can be made as stated in Paragraph 2.1 and shown on Figures 5 & 6.

We trust you find this of value.

Yours sincerely

GLS CONSULTING (PTY) LTD REG. NO.: 2007/003039/07

PoduPlessio

Per:

PC DU PLESSIS

cc. The Director:

Directorate: Public Works Stellenbosch Municipality P.O. Box 17 STELLENBOSCH 7599

Attention: Mr Adriaan Kurtz



# ANNEXURE C KAYAMANDI HOUSING DEVELOPMENT WATER MASTER PLAN





# ANNEXURE D GIS INFORMATION FOR THE EXISTING WATER SYSTEM







0



## ANNEXURE E GIS INFORMATION FOR THE EXISTING SEWER SYSTEM













# ANNEXURE F BULK ELECTRICAL COMMENT REPORT FROM GLS CONSULTING



10 November 2021

Plan 4 SA (Pty) Ltd PO Box 1152 Cape Gate 7562

Attention: Mr Martin Jonker

Dear Sir.

PROPOSED FORMALISATION OF EXISTING STRUCTURES ON ERVEN 1080–1090 & 1091–1112 (PROJECT 4A), ERVEN 112 & 114–116 (PROJECT 4B), ERVEN 1113–1122 & 1123-1154 (PROJECT 5A), PORTIONS OF ERVEN 66, 69 & 523 AND ERVEN 515 - 522 (PROJECT 5B) AND A PORTION OF ERF 288 (PROJECT 8), KAYAMANDI: CAPACITY ANALYSIS OF THE BULK ELECTRICAL SERVICES

Your request regarding comments on the bulk electrical supply and reticulation of the proposed development (proposed formalisation of existing struc