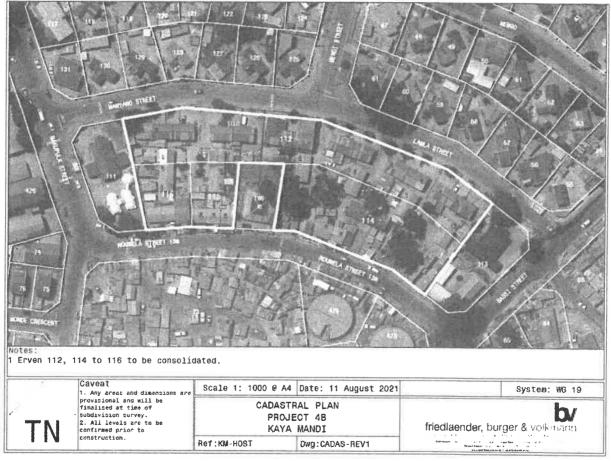

part of the Kayamandi hostel upgrading programme and was constructed in 2004. The project entailed the development of 51 units and 5 public open spaces on Erven 112, 114, 115 and 116.

### 6.2 PROPOSED DEVELOPMENT CONCEPT

The purpose of this application is thus the following:

- To consolidate Erven 112, 114, 115 and 116 Kaya Mandi
- To subdivide the consolidated erf into 56 erven consisting of 51 residential erven and 5 public places.

The existing cadastral information, the proposed consolidation of the various erven and the proposed subdivision of the consolidated erf are shown in the figures below and on PLAN 2: CONSOLIDATION PLAN (PROJECT 4B), and PLAN 3: SUBDIVISION PLAN (PROJECT 4B) respectively. The proposed zonings of the new erven are shown on PLAN 4: ZONING PLAN (PROJECT 4B).



FIGURE 3: PROJECT 4B - EXISTING CADASTRAL PLAN



FIGURE 4: PROJECT 4B - PROPOSED CONSOLIDATION & SUBDIVISION

In order to obtain these objectives, the following land use applications are made:

- The rezoning of Erven 112, 114, 115 and 116 Kaya Mandi in terms of Section 15(2)(a) of the Stellenbosch Municipal Land Use Planning By-Law, 2015 from Multi-Unit Residential Zoning (MUR)<sup>6</sup> to Subdivisional Area Overlay Zone (SAO) to accommodate Less Formal Residential Zone (LFR) and Public Roads & Parking Zone (PR)<sup>7</sup> land uses.
- The consolidation of Erven 112, 114, 115 and 116 Kaya Mandi in terms of Section 15(2)(e) of the Stellenbosch Municipal Land Use Planning By-Law, 2015, to form one erf, namely proposed "Portion A" (approximately 7072m² in extent), as shown on PLAN 2: