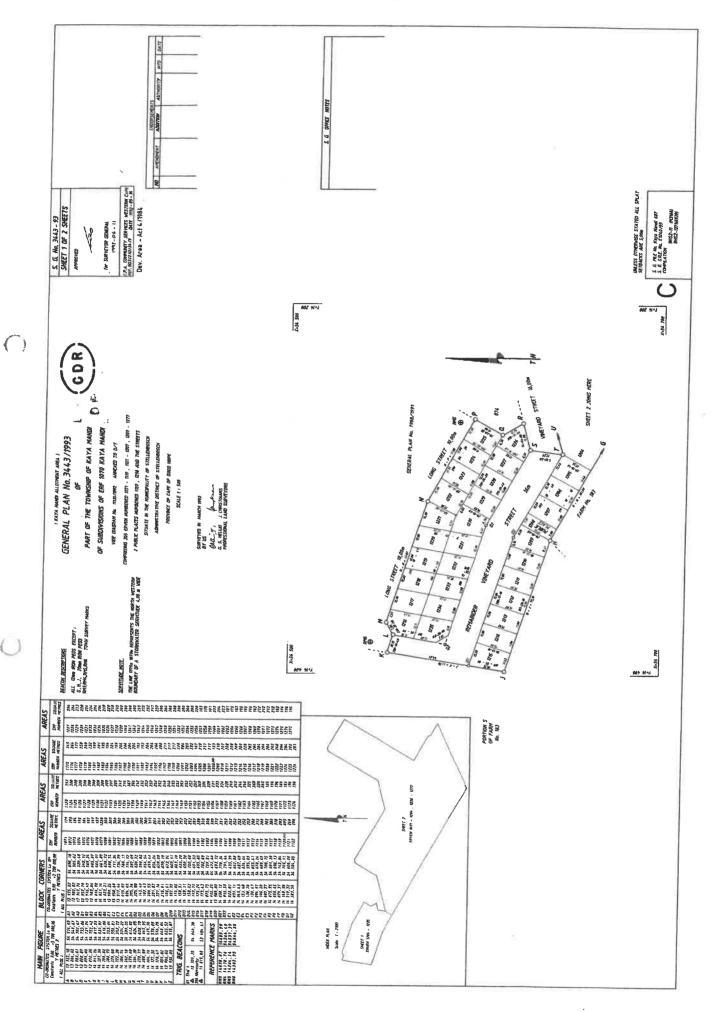

tifikaat, genoemde

MUNISIPALITEIT STELLENBOSCH

die se Administrateurs of Regverkrygendes

nou en voortaan daartoe geregtig is ooreenkomstig plaaslike gebruik, maar behoudens die regte van die Staat.

TEN BEWYSE WAARVAN ek, voornoemde REGISTRATEUR, hierdie Akte onderteken en met die ampseël bekragtig het,

ALDUS GEDOEN en GETEKEN op die Kantoor van die Registrateur van Aktes te KAAPSTAD op hede die 15 dag van 1 u 2002 (TWEEDUISEND EN TWEE)

REGISTRATEUR VAN AKTES

Geregistreer in die

Register

Boek Folio

KLERK IN BEVEL

000006800/2016

Certified a true corry or me duplicate original filed of record in this Registry, issued to serve in place of the original thereof under the provisions of Deeds Regulation No. 68 (1)

Deeds Registry Cape Town

·· 0-5-5EP-2016. Asst. Registrar of Deeds







# DAVID HELLIG & ABRAHAMSE, LAND SURVEYORS

|        | SIDES<br>Metres | ANGLES OF DIRECTION |    | Y | CO-ORDIN<br>System |              | S.G. No.         |
|--------|-----------------|---------------------|----|---|--------------------|--------------|------------------|
| $\neg$ |                 | Constant            |    | ± | 0.00               | +3700 000.00 | 1 + + + 2 2 12 5 |
| AB     | 72,00           | 299 40 20           | A  | + | 13 927,18          | + 54 514,03  | Approved         |
| BC     | 177,00          | 30 11 10            | В  | + | 13 864,62          | + 54 549,67  | Demuy            |
| CD     | 63,00           | 299 40 20           | C  | + | 13 953,61          | + 54 702,67  |                  |
| DE     | 3,38            | 2 03 00             | D  | + | 13