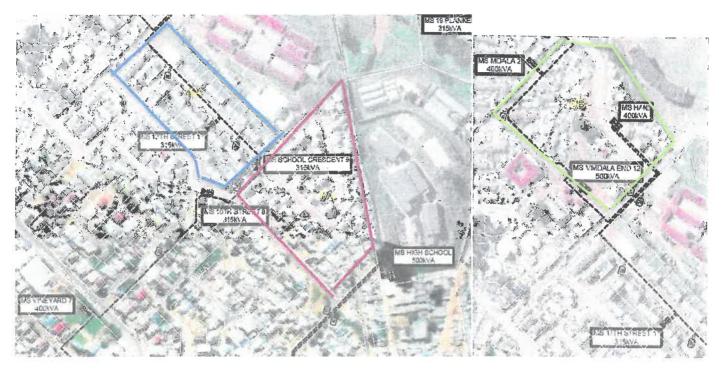

dor Feeder and MS 6<sup>th</sup> Avenue Feeder (Ring Network)
  - The MS Corridor Feeder (35mm² PILC) has a capacity of 2.48MVA and MS 6<sup>th</sup> Avenue Feeder (35mm² PILC) has a capacity of 2.48MVA. These feeders form a ring therefore the total capacity is 5MVA.
  - These feeders currently supply 14 miniature substations and have an installed capacity of 5.8MVA which exceeds the capacity of the feeders.
- The proposed additional load of 1.47MVA may not be able to be accommodated.



Note: From the information received and calculated, the feeders will not be able to accommodate the additional load unless the actual loading is less than the installed capacity. Information regarding the actual load vs the installed load is needed to determine the way forward with regards to the supply.



Figure 5 Existing MV Network and Minisubs

#### Projects 4B and 8:

- Kayamandi SS: MS Mode Crescent Feeder interconnecting with RMU Costa: MS Sesihlanu 16 Feeder
  - The MS Mode Crescent Feeder (35mm² PILC) and RMU Costa MS Sesihlanu 16 Feeder (35mm² PILC) has a capacity of 2.48MVA. These feeders combined therefore have a capacity of 5MVA.
  - These feeders currently supply 4 miniature substations and has an installed capacity of 1.8MVA. An additional load of 700kVA can be accommodated on these feeders
- The proposed load of 420kVA (0.42MVA) and can be accommodated by this feeder network.





Figure 6 Existing MV Network and Minisubs

#### 4.4.1.4 Master Plan Implementation

According to the GLS report, part of the Master Planning is the implementation of the planned electrical redunda