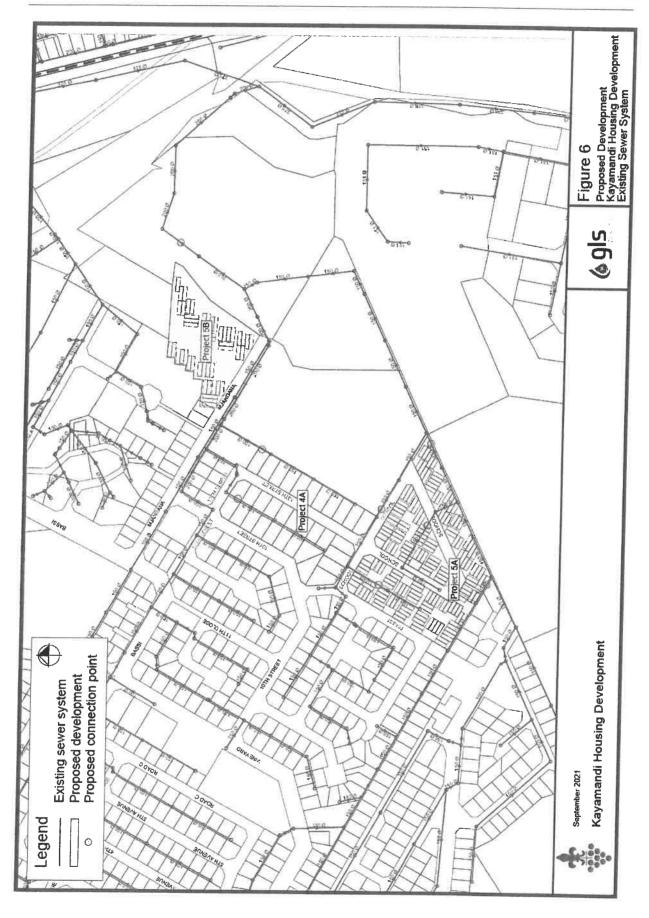

g Kayamandi sewer reticulation network in Kayamandi and the existing Adam Tas bulk sewer system gravitating from Kayamandi to the Stellenbosch WWTW have sufficient capacity to accommodate the proposed development areas. Connections to the existing sewer system can be made as stated in Paragraph 2.1 and shown on Figures 5 & 6.

We trust you find this of value.

Yours sincerely

GLS CONSULTING (PTY) LTD REG. NO.: 2007/003039/07

PoduPlessio

Per:

PC DU PLESSIS

cc. The Director:

Directorate: Public Works Stellenbosch Municipality P.O. Box 17 STELLENBOSCH 7599

Attention: Mr Adriaan Kurtz



# ANNEXURE C KAYAMANDI HOUSING DEVELOPMENT WATER MASTER PLAN





# ANNEXURE D GIS INFORMATION FOR THE EXISTING WATER SYSTEM







0



## ANNEXURE E GIS INFORMATION FOR THE EXISTING SEWER SYSTEM













# ANNEXURE F BULK ELECTRICAL COMMENT REPORT FROM GLS CONSULTING



10 November 2021

Plan 4 SA (Pty) Ltd PO Box 1152 Cape Gate 7562

Attention: Mr Martin Jonker

Dear Sir.

PROPOSED FORMALISATION OF EXISTING STRUCTURES ON ERVEN 1080–1090 & 1091–1112 (PROJECT 4A), ERVEN 112 & 114–116 (PROJECT 4B), ERVEN 1113–1122 & 1123-1154 (PROJECT 5A), PORTIONS OF ERVEN 66, 69 & 523 AND ERVEN 515 - 522 (PROJECT 5B) AND A PORTION OF ERF 288 (PROJECT 8), KAYAMANDI: CAPACITY ANALYSIS OF THE BULK ELECTRICAL SERVICES

Your request regarding comments on the bulk electrical supply and reticulation of the proposed development (proposed formalisation of existing structures in Kayamandi), refers.

This document should inter alia be read in conjunction with the following documents:

- Electrical Master Plan