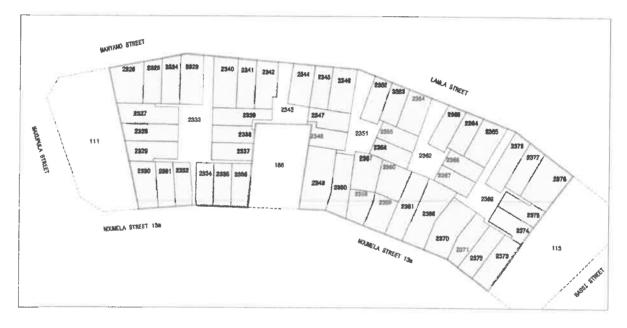

for bulk services report.

# 2.4 Any investigations carried out in terms of other laws that are relevant (e.g. EIA, TIA, HIA etc.)

The Western Cape Department of Environmental Affairs and Development Planning confirmed in a letter dated 25 August 2021 that no listed activities in terms of the NEMA EIA Regulations 2014 (as amended) are triggered and therefore no environmental authorization is required.

**Heritage Western Cape** confirmed in a letter dated 03 September 2021 that "since there is no reason to believe that the proposed subdivision and rezoning on various erven in Kayamandi, Stellenbosch, will impact on heritage resources, no further action under Section 38 of the National Heritage Resources Act (Act 25 of 1999) is required.

# 2.5 Applicable provisions of the zoning scheme



FIGURE 2: ZONING PLAN FOR PROJECT 4B

This project formed part of the envisaged hostel upgrading programme for Kayamandi and was implemented and constructed during 2004. The amendment of the general plan to accommodate the registration of the new erven was not done to date, hence the new application.

The proposal is to rezone, consolidate the four properties and to subdivide it thereafter into 56 portions to accommodate 51 less formal erven and 5 public roads and parking zone erven.

The existing properties contain 51 formal dwelling units. In addition to the 51 formal dwelling units, there are approximately 61 informal structures or "shelters" on the existing properties (this was counted from an undated areal image obtained from TV3).

It should be noted that many of the informal struc