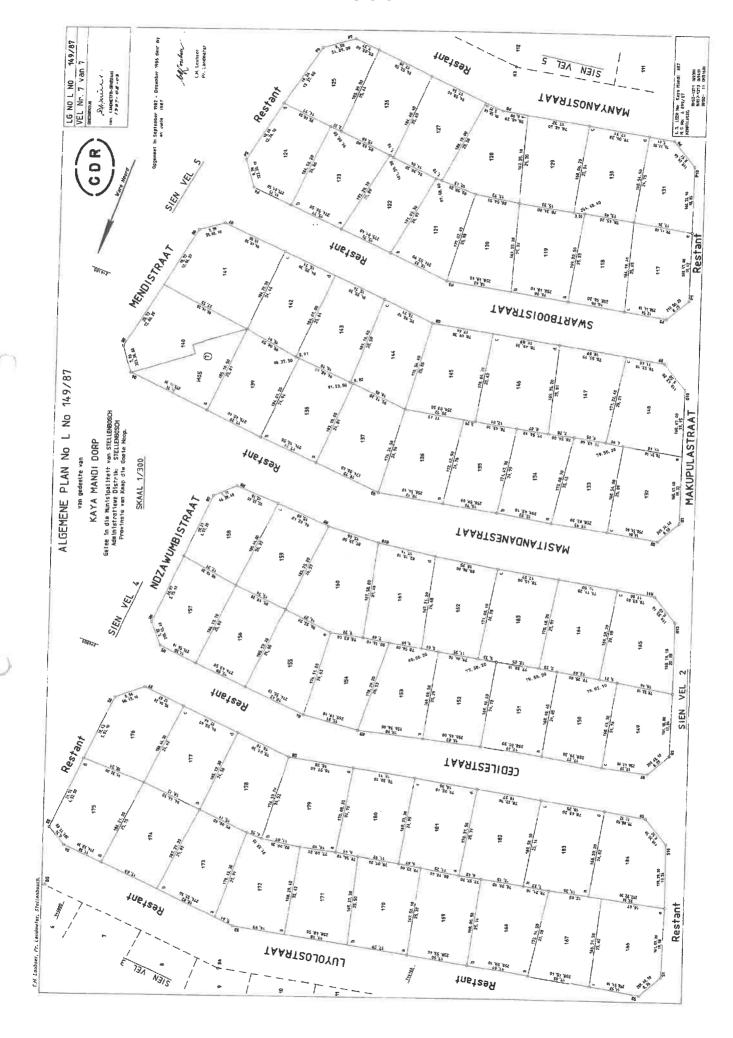

|                                                                                              |

M. Loubser, Pr. Lendmerer, Stallanbosch.













#### **ANNEXURE C**

APPLICATION FOR REZONING, CONSOLIDATION, SUDIVISION, AMENDMENT OF GENERAL PLAN & DEPARTURES: ERVEN 112, 114, 115 & 116, KAYAMANDI (ALSO KNOWN AS RED BRICKS HOSTELS, PROJECT 4B)

## CONSOLIDATION PLAN/REZONING PLAN/SUBDIVIONAL PLAN/DEPARTURE PLAN



COPYRIGHT RESERVED



### Kayamandi Housing Project 4B SUBDIVISION PLAN

| Proposed Unregistered Residential Erf 2323.<br>Numbars 2344.           | Proposed Number of Public Space Erven 5 erv                 | Proposed Number of Residential Ervan 51 ar | 56 ar    | 112,               | 4<br>VB 4 | ±0.70      | COMMENTS |
|------------------------------------------------------------------------|-------------------------------------------------------------|--------------------------------------------|----------|-------------