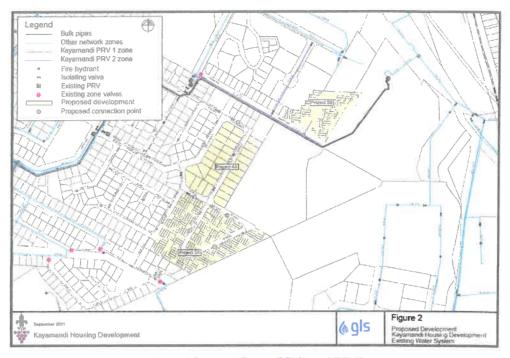

ing commented that the water demand for the existing structures was accounted for in the June 2019 master plans for water and sewer networks, however no provision was made for densification in these areas. Please note that comment is in some instances given as if the developments are still proposed.

#### 4.1 Water distribution system

This section of the report discusses the water distribution network for Kayamandi and the proposed development areas by considering the distribution zones, the water demand and assesses the present situation.

#### 4.1.1 Distribution zone

The Kayamandi reservoirs are divided into four distribution zones, namely PRV1, PRV2, PRV3 and PRV 4. Each project area falls within one of these water distribution zones and is also located within a water priority area.



Figure 3 Demand Zones PRV1 and PRV2



Figure 4 Demand Zones PRV3 and PRV4

#### a) Project 4A

This site is located within the Kayamandi Reservoir PRV 1 zone (see Figure 3 or Annexure D). There is an existing 100mm AC diameter pipeline in 10<sup>th</sup> Street, 13<sup>th</sup> Street and School Crescent for the supply to the area (GLS Consulting, 2021).



#### b) Project 4B

The site for Project 4B is situated within the Kayamandi reservoir PRV4 zone (see Figure 4 or Annexure D). There is an existing 75 / 100mm AC diameter pipeline in Lamla Street and Ndumela Street and an existing 75mm diameter pipe that runs parallel to Makupla Street (GLS Consulting, 2021).

#### c) Project 5A

Project 5A is situated within the Kayamandi reservoir PRV1 zone (see Figure 3 or Annexure D) and has an e