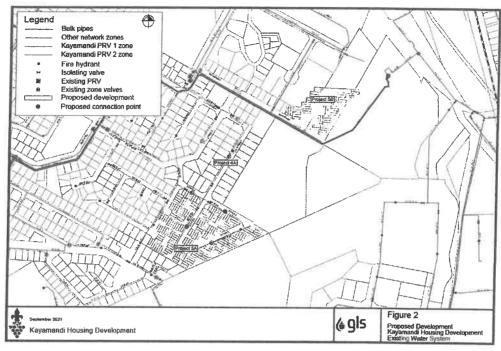

onsulting commented that the water demand for the existing structures was accounted for in the June 2019 master plans for water and sewer networks, however no provision was made for densification in these areas. Please note that comment is in some instances given as if the developments are still proposed.

# 4.1 Water distribution system

This section of the report discusses the water distribution network for Kayamandi and the proposed development areas by considering the distribution zones, the water demand and assesses the present situation.

# 4.1.1 Distribution zone

The Kayamandi reservoirs are divided into four distribution zones, namely PRV1, PRV2, PRV3 and PRV 4. Each project area falls within one of these water distribution zones and is also located within a water priority area.



Figure 3 Demand Zones PRV1 and PRV2



Figure 4 Demand Zones PRV3 and PRV4

# a) Project 4A

This site is located within the Kayamandi Reservoir PRV 1 zone (see Figure 3 or Annexure D). There is an existing 100mm AC diameter pipeline in 10<sup>th</sup> Street, 13<sup>th</sup> Street and School Crescent for the supply to the area (GLS Consulting, 2021).



## b) Project 4B

The site for Project 4B is situated within the Kayamandi reservoir PRV4 zone (see Figure 4 or Annexure D). There is an existing 75 / 100mm AC diameter pipeline in Lamla Street and Ndumela Street and an existing 75mm diameter pipe that runs parallel to Makupla Street (GLS Consulting, 2021).

# c) Project 5A

Project 5A is situated within the Kayamandi reservoir PRV1 zone (see Figure 3 or Annexure D) and has an existing