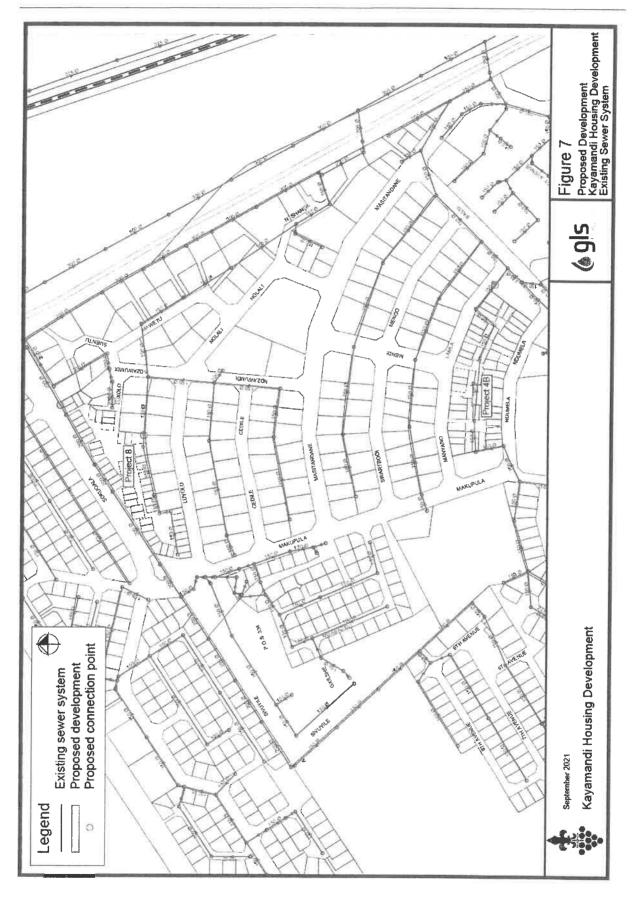

yamandi sewer reticulation network in Kayamandi and the existing Adam Tas bulk sewer system gravitating from Kayamandi to the Stellenbosch WWTW have sufficient capacity to accommodate the proposed development areas. Connections to the existing sewer system can be made as stated in Paragraph 2.1 and shown on Figures 5 & 6.

We trust you find this of value.

Yours sincerely

GLS CONSULTING (PTY) LTD REG. NO.: 2007/003039/07

PoduPlessio

Per:

PC DU PLESSIS

cc. The Director:

Directorate: Public Works Stellenbosch Municipality P.O. Box 17 STELLENBOSCH 7599

Attention: Mr Adriaan Kurtz



# ANNEXURE C KAYAMANDI HOUSING DEVELOPMENT WATER MASTER PLAN





# ANNEXURE D GIS INFORMATION FOR THE EXISTING WATER SYSTEM







0



## ANNEXURE E GIS INFORMATION FOR THE EXISTING SEWER SYSTEM













# ANNEXURE F BULK ELECTRICAL COMMENT REPORT FROM GLS CONSULTING



10 November 2021

Plan 4 SA (Pty) Ltd PO Box 1152 Cape Gate 7562

Attention: Mr Martin Jonker

Dear Sir.

PROPOSED FORMALISATION OF EXISTING STRUCTURES ON ERVEN 1080–1090 & 1091–1112 (PROJECT 4A), ERVEN 112 & 114–116 (PROJECT 4B), ERVEN 1113–1122 & 1123-1154 (PROJECT 5A), PORTIONS OF ERVEN 66, 69 & 523 AND ERVEN 515 - 522 (PROJECT 5B) AND A PORTION OF ERF 288 (PROJECT 8), KAYAMANDI: CAPACITY ANALYSIS OF THE BULK ELECTRICAL SERVICES

Your request regarding comments on the bulk electrical supply and reticulation of the proposed development (proposed formalisation of existing structures in Kayamandi), refers.

This document should inter alia be read in conjunction with the following documents:

- Electrical Master Plan (pe