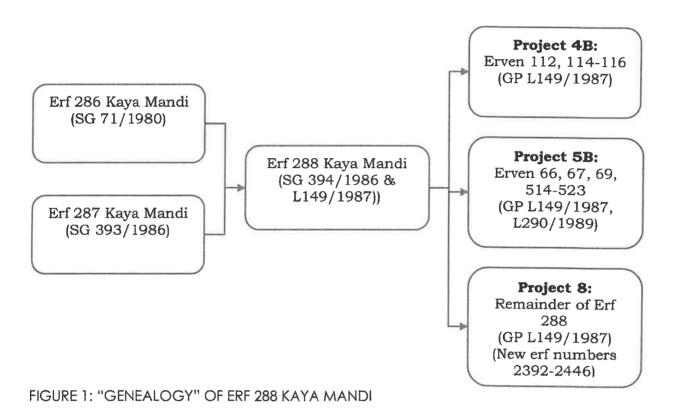

eneral Plans due to the statutory provisions that applied in terms of the Black Communities Development Act, 1984 (Act 4 of 1984).

Stellenbosch Municipality subsequently appointed **Plan 4 SA (Pty) Ltd** and a team of subconsultants to assist the municipality in obtaining the necessary land use rights for <u>five projects</u> in Kayamandi, known as <u>Projects 4A, 4B, 5A, 5B and 8 (Mpelazwel</u>). This is

necessary to enable the Municipality to finalise the formal registration of these properties with the Surveyor-General and the Deeds Office so that the title deeds of the properties can be transferred to their respective new owners.

The relationship of the aforementioned five projects to the original Erf 288 and Erf 1070 (Portion 3 of Farm 181) is shown in the following two diagrams:



Portion 3 of Project 4A: Erven 1080-1112 Farm 181 (GP 3443/1993) (GP: L23/1990) Farm 1297 Erf 1070 (GP: (SG L25/1990) 11135/92) Portion 56 of Project 5A: Erven 1113-1154 Farm 183 (GP 3443/1993 (GP:

FIGURE 2: "GENEALOGY" OF ERF 1070 KAYA MANDI

# **EXISTING LAND USES**

L24/1990)

1

Office of the Executive Mayor – 14 Plein Street – Stellenbosch – 7600 mayor@stellenbosch.gov.za – (t) 021 808 8002 – (f) 021 808 886 6761

Examples of the existing land uses for each project are shown in the table below.

| PROJECT | EXISTING LAND USES                                                                                 | PHOTOS                             |
|---------|----------------------------------------------------------------------------------------------------|-----------------------------