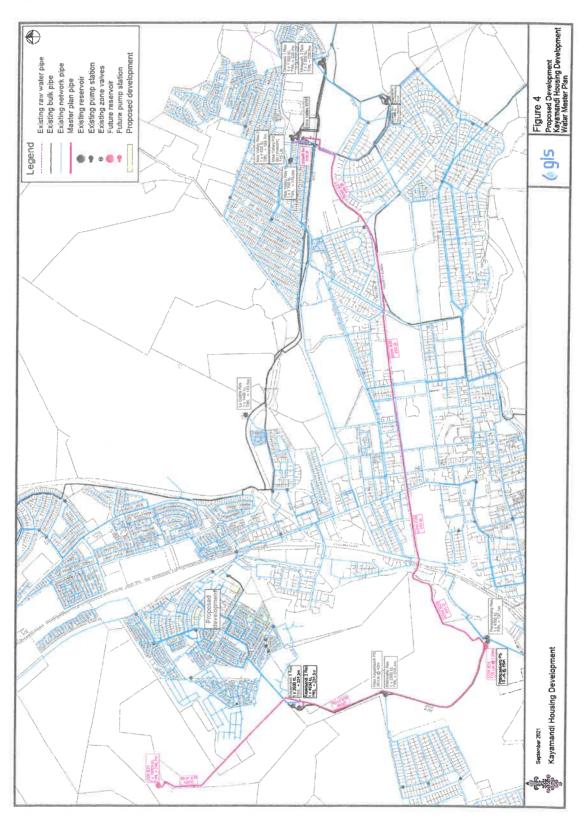

Erf 342 is a 12.1527 ha site owned by the Stellenbosch Municipality and located in Klapmuts, to the south of Voortrekker Road (R101). The property has reasonable proximity to provincial linking roads and the Klapmuts railway station is situated north of the subject property.

The subject property has been earmarked by Council for the creation of a community hub and for this reason a multi-purpose centre and a taxirank have already been constructed on the property. Erf 1331 which is located on the southern border of the subject property was subdivided from the subject property (Erf 342, Klapmuts) and accommodates the existing provincial clinic and a crèche which will also form part of the community facility hub.