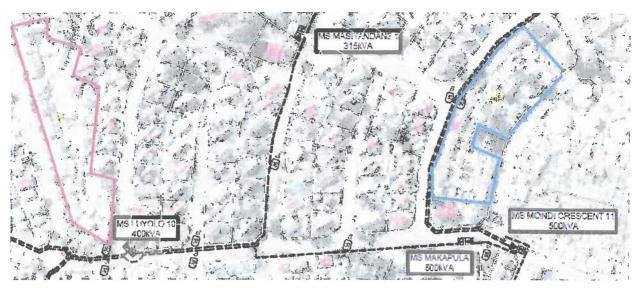

l load unless the actual loading is less than the installed capacity. Information regarding the actual load vs the installed load is needed to determine the way forward with regards to the supply.



Figure 5 Existing MV Network and Minisubs

#### Projects 4B and 8:

- Kayamandi SS: MS Mode Crescent Feeder interconnecting with RMU Costa: MS Sesihlanu 16 Feeder
  - The MS Mode Crescent Feeder (35mm² PILC) and RMU Costa MS Sesihlanu 16 Feeder (35mm² PILC) has a capacity of 2.48MVA. These feeders combined therefore have a capacity of 5MVA.
  - These feeders currently supply 4 miniature substations and has an installed capacity of 1.8MVA. An additional load of 700kVA can be accommodated on these feeders
- The proposed load of 420kVA (0.42MVA) and can be accommodated by this feeder network.





Figure 6 Existing MV Network and Minisubs

#### 4.4.1.4 Master Plan Implementation

According to the GLS report, part of the Master Planning is the implementation of the planned electrical redundancy project which will soon go out on tender to increase the reliability within the Kayamandi network, this will assist with splitting the load with newly installed feeders between Watergang SS within the ring and between Kayamandi SS.

#### 5 Cost items

#### **Estimated Cost of Water Upgrades**

The water master plan proposed upgrades to augment the bulk water system to supply the Kayamandi area. These items are summarised in Table below. All costs include P & G, Contingencies and Fees, but excluding VAT - Year 2020/21 Rand Value. This is a rough estimate, which does not include major unforese