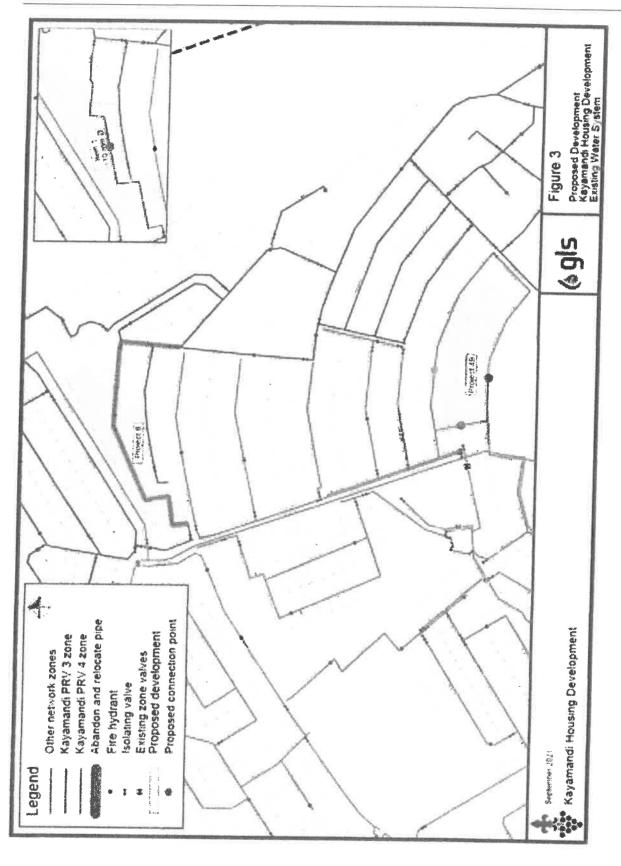

e reservoir storage capacity of the Kayamandi water system.

The existing Kayamandi sewer reticulation network in Kayamandi and the existing Adam Tas bulk sewer system gravitating from Kayamandi to the Stellenbosch WWTW have sufficient capacity to accommodate the proposed development areas. Connections to the existing sewer system can be made as stated in Paragraph 2.1 and shown on Figures 5 & 6.

We trust you find this of value.

Yours sincerely

GLS CONSULTING (PTY) LTD REG. NO.: 2007/003039/07

PoduPlessio

Per:

PC DU PLESSIS

cc. The Director:

Directorate: Public Works Stellenbosch Municipality P.O. Box 17 STELLENBOSCH 7599

Attention: Mr Adriaan Kurtz



# ANNEXURE C KAYAMANDI HOUSING DEVELOPMENT WATER MASTER PLAN





# ANNEXURE D GIS INFORMATION FOR THE EXISTING WATER SYSTEM







0



## ANNEXURE E GIS INFORMATION FOR THE EXISTING SEWER SYSTEM













# ANNEXURE F BULK ELECTRICAL COMMENT REPORT FROM GLS CONSULTING



10 November 2021

Plan 4 SA (Pty) Ltd PO Box 1152 Cape Gate 7562

Attention: Mr Martin Jonker

Dear Sir.

PROPOSED FORMALISATION OF EXISTING STRUCTURES ON ERVEN 1080–1090 & 1091–1112 (PROJECT 4A), ERVEN 112 & 114–116 (PROJECT 4B), ERVEN 1113–1122 & 1123-1154 (PROJECT 5A), PORTIONS OF ERVEN 66, 69 & 523 AND ERVEN 515 - 522 (PROJECT 5B) AND A PORTION OF ERF 288 (PROJECT 8), KAYAMANDI: CAPACITY ANALYSIS OF THE BULK ELECTRICAL SERVICES

Your request regarding comments on the bulk electrical supply and reticulation of the proposed development (proposed formalisation of existing structures in Kayamandi), refers.

This document should inter alia be rea