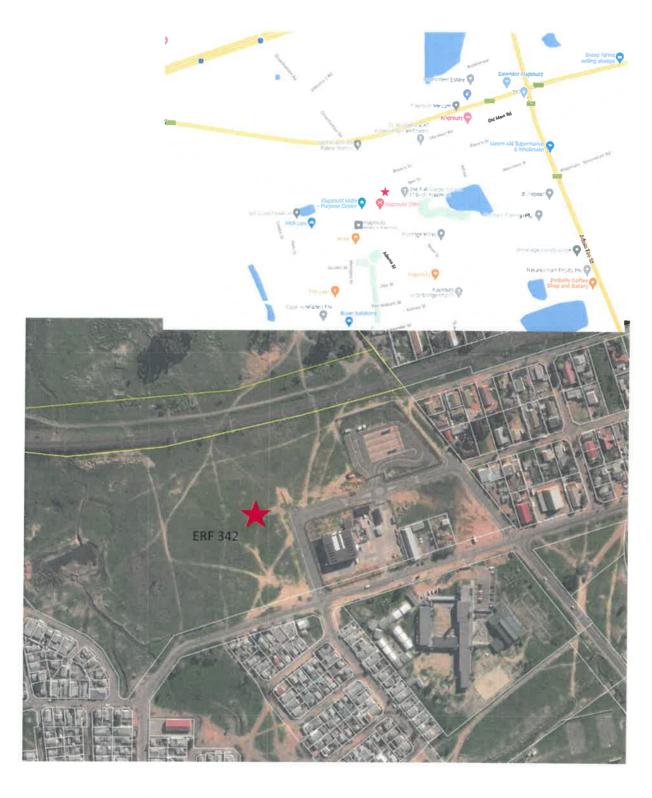

| PART B: PROPERTY DETAILS                                                             |                                                                  |                            |              |
|--------------------------------------------------------------------------------------|------------------------------------------------------------------|----------------------------|--------------|
| Property description                                                                 | Erf 342                                                          | Administrative<br>District | Stellenbosch |
| Physical address                                                                     | Merchant Street, Klapmuts (Annexure A)                           |                            |              |
| Extent (m² /ha)                                                                      | 12.154                                                           | Nearest Town               | Klapmuts     |
| Existing Development and Current land use                                            | The site is developed with a multi-purpose centre and taxi rank. |                            |              |
| Any unauthorised land use/building work                                              |                                                                  |                            |              |
| Title Deed Nr.                                                                       | T42229/2000 (Annexure C)                                         |                            |              |
| Current zoning and<br>approved land use<br>rights as per Zoning<br>Scheme Bylaw 2019 | Erf 342 is currently zone<br>Stellenbosch Municipality           |                            |              |

Erf 342 is a 12.1527 ha site owned by the Stellenbosch Municipality and located in Klapmuts, to the south of Voortrekker Road (R101). The property has reasonable proximity to provincial linking roads and the Klapmuts railway station is situated north of the subject property.

The subject property has been earmarked by Council for the creation of a community hub and for this reason a multi-purpose centre and a taxirank have already been constructed on the property. Erf 1331 which is located on the southern border of the subject property was subdivided from the subject property (Erf 342, Klapmuts) and accommodates the existing provincial clinic and a crèche which will also form part of the community facility hub.

# **ANNEXURE A**

Subject Property 🜟

## **LOCALITY PLAN**