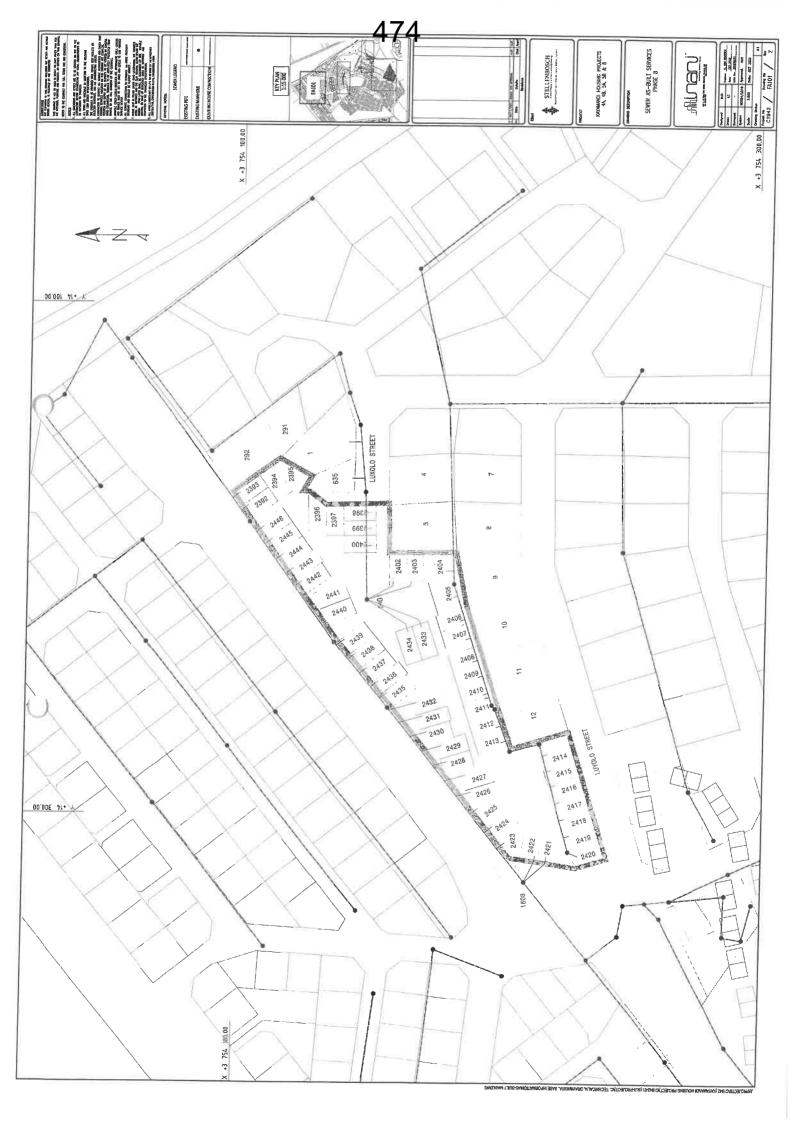

following unregistered erven: - 2325, 2327, 2330, 2331, 2335, 2336, 2339, 2358, 2366, 2372 & 2373;(f) the common building lines from 1,0m to 0m on three common building lines for the following unregistered erven: - 2357, 2359 & 2368.

The application is recommended for approval, subject to the following:

3

- 1. Water Connections
- 1.1 Each erf must have its own water connection and water meter installed.
- 2. Sewer Connections
- 2.1 Each erf must have its own sewer connection.
- 3. Electrical Engineering
- 3.1 Refer to Annexure: Electrical

D

Abdullah Daniels
PRINCIPAL TECHNICIAN: DEVELOPMENT (INFRASTRUCTURE SERVICES)

V:\2.0 DEVELOPMENT\00 Developments\2348 () Erf 112 Kayamandi (LU-14053) Project 4B\2348 () Erf 112 Kayamandi (LU-14053) Project 4B\2348 () Erf 112 Kayamandi (LU-14053)









# **ANNEXURE I**

APPLICATION FOR REZONING, CONSOLIDATION, SUDIVISION, AMENDMENT OF GENERAL PLAN & DEPARTURES: ERVEN 112, 114, 115 & 116, KAYAMANDI (ALSO KNOWN AS RED BRICKS HOSTELS, PROJECT 4B)

**CIVIL SERVICES REPORT** 



# PROPOSED FORMALISATION OF EXISTING STRUCTURES IN KAYAMANDI

**Bulk Services Report** 

Date: November 2021

Revision: 0

PROJECT NO. C1942-01

# **Cape Town Office**

Address

Unit 8, 30 Bella Rosa Street

Rosenpark, Bellville, 7530

Telephone

+27 21 110 0260

Website

www.inani.org.za



# BULK SERVICES REPORT FOR PROPOSED FORMALISATION OF EXISTING STRUCTURES IN KAYAMANDI

# Contents

| L | ist c                                                             | of Tables