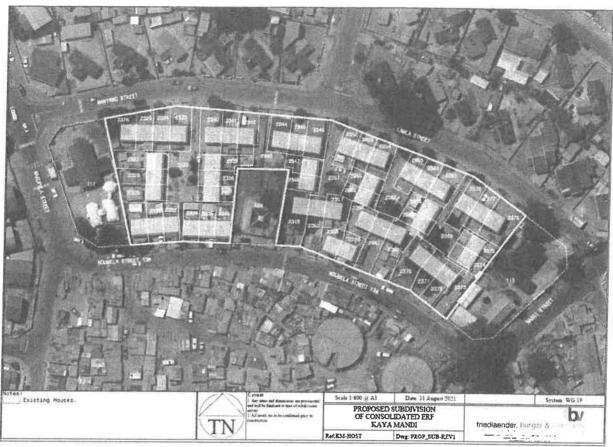

nd was constructed in 2004. The project entailed the development of 51 units and 5 public open spaces on Erven 112, 114, 115 and 116.

### 6.2 PROPOSED DEVELOPMENT CONCEPT

The purpose of this application is thus the following:

- To consolidate Erven 112, 114, 115 and 116 Kaya Mandi
- To subdivide the consolidated erf into 56 erven consisting of 51 residential erven and 5 public places.

The existing cadastral information, the proposed consolidation of the various erven and the proposed subdivision of the consolidated erf are shown in the figures below and on PLAN 2: CONSOLIDATION PLAN (PROJECT 4B), and PLAN 3: SUBDIVISION PLAN (PROJECT 4B) respectively. The proposed zonings of the new erven are shown on PLAN 4: ZONING PLAN (PROJECT 4B).



FIGURE 3: PROJECT 4B - EXISTING CADASTRAL PLAN



FIGURE 4: PROJECT 4B - PROPOSED CONSOLIDATION & SUBDIVISION

In order to obtain these objectives, the following land use applications are made:

- The rezoning of Erven 112, 114, 115 and 116 Kaya Mandi in terms of Section 15(2)(a) of the Stellenbosch Municipal Land Use Planning By-Law, 2015 from Multi-Unit Residential Zoning (MUR)<sup>6</sup> to Subdivisional Area Overlay Zone (SAO) to accommodate Less Formal Residential Zone (LFR) and Public Roads & Parking Zone (PR)<sup>7</sup> land uses.
- The consolidation of Erven 112, 114, 115 and 116 Kaya Mandi in terms of Section 15(2)(e) of the Stellenbosch Municipal Land Use Planning By-Law, 2015, to form one erf, namely proposed "Portion A" (approximately 7072m² in extent), as shown on PLAN 2: CADASTRAL PLAN (4B).
- The subdivision of the cons