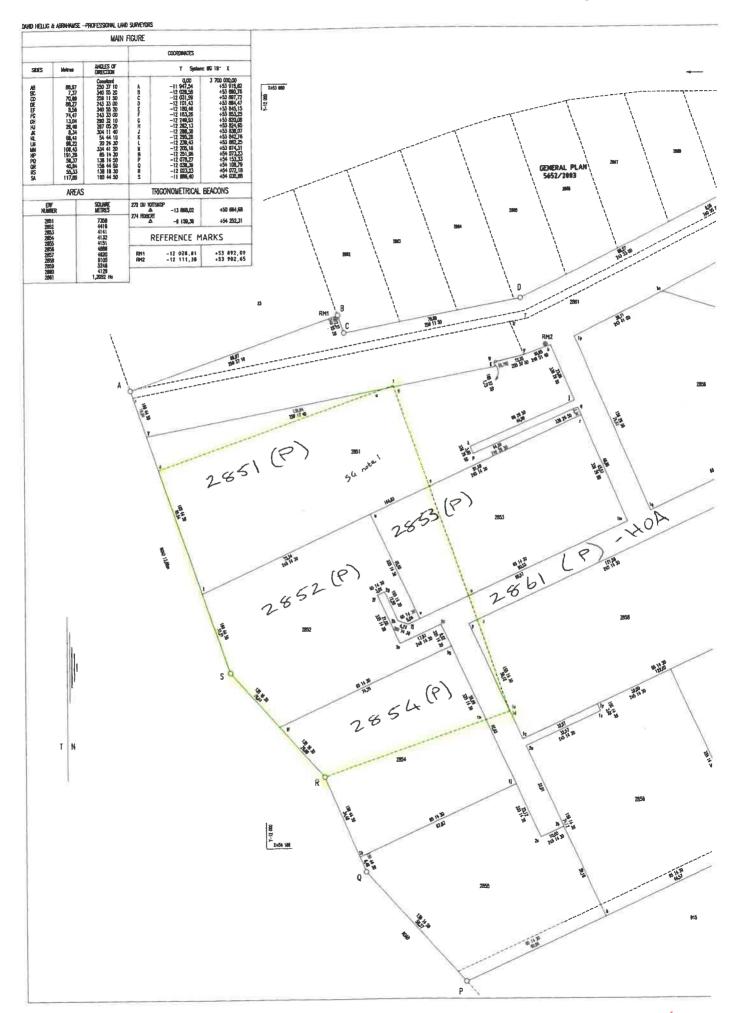

Erf 580 was consolidated to form erf 1696. The deed search indicate a price of R3 2000 000, but it is unclear if that money was paid to anybody and to whom if it was. The Voortrekkers agreed to give the erf (580) back to the municipality in lieu of a payment of R500 000 to the jeugontwikkelingstrust. Erf 1696 (the consolidated erf) was then sub divided again in erf 2760 and 2759. Erf 2759 was sold in 20024 for R7 185 000. Erf 2759 was subdivided into four (4 erven) namely erven 2851; 2852; 2853; 2854 on which there are currently houses and it is registered in the names of the home owners. Deed search information and location indication is attached as **APPENDIX 7**.

ANNEXURE 6: Beskikking Records Franschhoek Munisipaliteit

ANNEXURE 7: Deed search information on erf 580 and subsequent erven