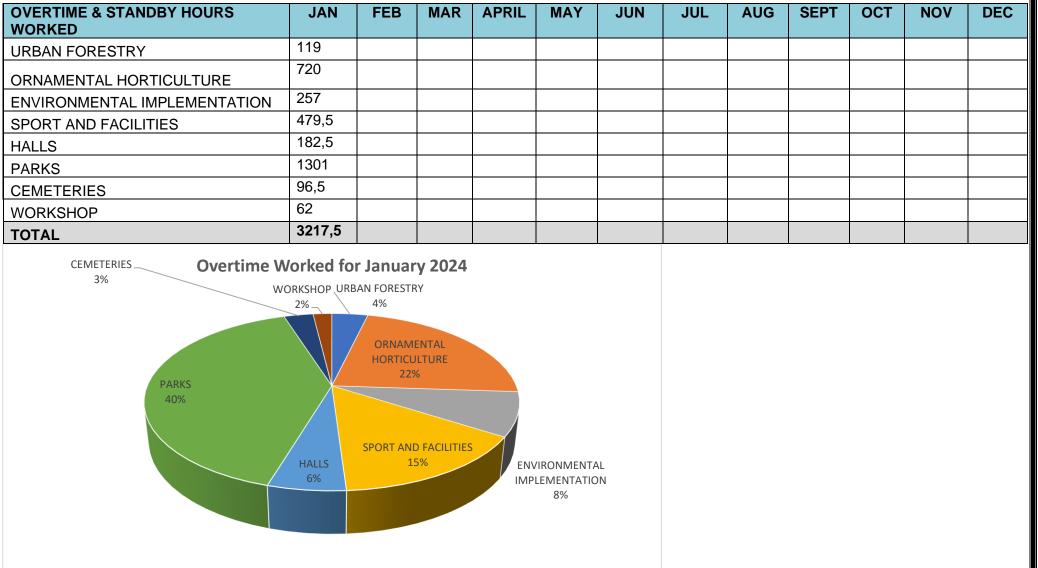

# **1.5 OVERTIME STATISTICS FOR COMMUNITY SERVICES**

| OVERTIME & STANDBY HOURS<br>WORKED | JAN     | FEB   | MAR   | APRIL  | MAY    | JUN    | JUL   | AUG    | SEPT   | ОСТ   | NOV   | DEC |
|------------------------------------|---------|-------|-------|--------|--------|--------|-------|--------|--------|-------|-------|-----|
| URBAN FORESTRY                     | 0       | 0     | 0     | 1      | 6      | 439    | 18    | 53     | 160    | 114   | 62    |     |
| ORNAMENTAL HORTICULTURE            | 0       | 544   | 491   | 419    | 174    | 0      | 612   | 601    | 630    | 881   | 1019  |     |
| ENVIRONMENTAL IMPLEMENTATION       | 306     | 0     | 30    | 30     | 30     | 294    | 28    | 228    | 577    | 363   | 659   |     |
| SPORT AND FACILITIES               | 672,20  | 747,5 | 554.5 | 449.5  | 494,5  | 233,5  | 382,5 | 360    | 336    | 716,5 | 457,5 |     |
| HALLS                              | 272     | 378   | 331   | 386    | 414,5  | 332,50 | 424,5 | 373    | 440,5  | 465,5 | 405,5 |     |
| PARKS                              | 507     | 610   | 1258  | 1325   | 1270   | 40     | 1134  | 1426   | 1388   | 2137  | 1938  |     |
| CEMETERIES                         | 11,5    | 155,5 | 304   | 155    | 169,5  | 218,5  | 217   | 135,4  | 150,4  | 220,5 | 111   |     |
| WORKSHOP                           | 5       | 38    | 12,5  | 18     | 36     | 18     | 44    | 43     | 75     | 61.5  | 67    |     |
| TOTAL                              | 1773.70 | 2473  | 2981  | 2783.5 | 2594.5 | 1575.5 | 2860  | 3219.4 | 3756.9 | 4959  | 4719  |     |