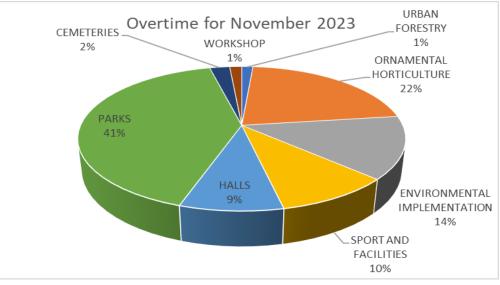

# **1.5 OVERTIME STATISTICS FOR COMMUNITY SERVICES**

| OVERTIME & STANDBY HOURS<br>WORKED | JAN     | FEB   | MAR   | APRIL  | MAY    | JUN    | JUL   | AUG    | SEPT   | ОСТ   | NOV   | DEC |
|------------------------------------|---------|-------|-------|--------|--------|--------|-------|--------|--------|-------|-------|-----|
| URBAN FORESTRY                     | 0       | 0     | 0     | 1      | 6      | 439    | 18    | 53     | 160    | 114   | 62    |     |
| ORNAMENTAL HORTICULTURE            | 0       | 544   | 491   | 419    | 174    | 0      | 612   | 601    | 630    | 881   | 1019  |     |
| ENVIRONMENTAL IMPLEMENTATION       | 306     | 0     | 30    | 30     | 30     | 294    | 28    | 228    | 577    | 363   | 659   |     |
| SPORT AND FACILITIES               | 672,20  | 747,5 | 554.5 | 449.5  | 494,5  | 233,5  | 382,5 | 360    | 336    | 716,5 | 457,5 |     |
| HALLS                              | 272     | 378   | 331   | 386    | 414,5  | 332,50 | 424,5 | 373    | 440,5  | 465,5 | 405,5 |     |
| PARKS                              | 507     | 610   | 1258  | 1325   | 1270   | 40     | 1134  | 1426   | 1388   | 2137  | 1938  |     |
| CEMETERIES                         | 11,5    | 155,5 | 304   | 155    | 169,5  | 218,5  | 217   | 135,4  | 150,4  | 220,5 | 111   |     |
| WORKSHOP                           | 5       | 38    | 12,5  | 18     | 36     | 18     | 44    | 43     | 75     | 61.5  | 67    |     |
| TOTAL                              | 1773.70 | 2473  | 2981  | 2783.5 | 2594.5 | 1575.5 | 2860  | 3219.4 | 3756.9 | 4959  | 4719  |     |