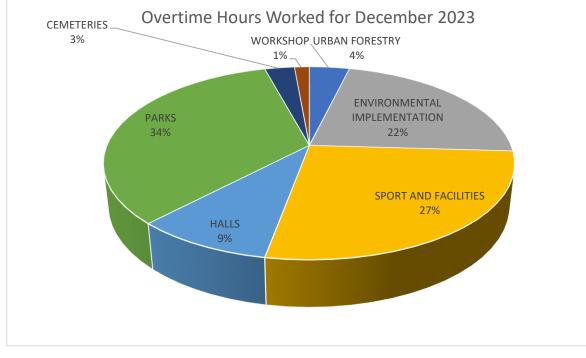

# **1.5 OVERTIME STATISTICS FOR COMMUNITY SERVICES**

| OVERTIME & STANDBY HOURS<br>WORKED | JAN     | FEB   | MAR   | APRIL  | MAY    | JUN    | JUL   | AUG    | SEPT   | ОСТ   | NOV   | DEC    |
|------------------------------------|---------|-------|-------|--------|--------|--------|-------|--------|--------|-------|-------|--------|
| URBAN FORESTRY                     | 0       | 0     | 0     | 1      | 6      | 439    | 18    | 53     | 160    | 114   | 62    | 121    |
| ORNAMENTAL HORTICULTURE            | 0       | 544   | 491   | 419    | 174    | 0      | 612   | 601    | 630    | 881   | 1019  |        |
| ENVIRONMENTAL IMPLEMENTATION       | 306     | 0     | 30    | 30     | 30     | 294    | 28    | 228    | 577    | 363   | 659   | 714    |
| SPORT AND FACILITIES               | 672,20  | 747,5 | 554.5 | 449.5  | 494,5  | 233,5  | 382,5 | 360    | 336    | 716,5 | 457,5 | 867    |
| HALLS                              | 272     | 378   | 331   | 386    | 414,5  | 332,50 | 424,5 | 373    | 440,5  | 465,5 | 405,5 | 296    |
| PARKS                              | 507     | 610   | 1258  | 1325   | 1270   | 40     | 1134  | 1426   | 1388   | 2137  | 1938  | 1086   |
| CEMETERIES                         | 11,5    | 155,5 | 304   | 155    | 169,5  | 218,5  | 217   | 135,4  | 150,4  | 220,5 | 111   | 89,5   |
| WORKSHOP                           | 5       | 38    | 12,5  | 18     | 36     | 18     | 44    | 43     | 75     | 61.5  | 67    | 45     |
| TOTAL                              | 1773.70 | 2473  | 2981  | 2783.5 | 2594.5 | 1575.5 | 2860  | 3219.4 | 3756.9 | 4959  | 4719  | 3218,5 |

Overtime Hours Worked for December 2023