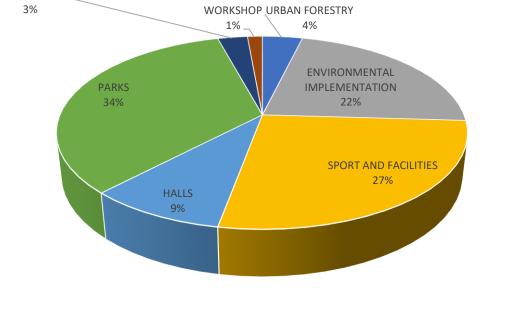

# **1.5 OVERTIME STATISTICS FOR COMMUNITY SERVICES**

| OVERTIME & STANDBY HOURS<br>WORKED | JAN     | FEB   | MAR   | APRIL  | MAY    | JUN    | JUL   | AUG    | SEPT   | ОСТ   | NOV   | DEC    |
|------------------------------------|---------|-------|-------|--------|--------|--------|-------|--------|--------|-------|-------|--------|
| URBAN FORESTRY                     | 0       | 0     | 0     | 1      | 6      | 439    | 18    | 53     | 160    | 114   | 62    | 121    |
| ORNAMENTAL HORTICULTURE            | 0       | 544   | 491   | 419    | 174    | 0      | 612   | 601    | 630    | 881   | 1019  |        |
| ENVIRONMENTAL IMPLEMENTATION       | 306     | 0     | 30    | 30     | 30     | 294    | 28    | 228    | 577    | 363   | 659   | 714    |
| SPORT AND FACILITIES               | 672,20  | 747,5 | 554.5 | 449.5  | 494,5  | 233,5  | 382,5 | 360    | 336    | 716,5 | 457,5 | 867    |
| HALLS                              | 272     | 378   | 331   | 386    | 414,5  | 332,50 | 424,5 | 373    | 440,5  | 465,5 | 405,5 | 296    |
| PARKS                              | 507     | 610   | 1258  | 1325   | 1270   | 40     | 1134  | 1426   | 1388   | 2137  | 1938  | 1086   |
| CEMETERIES                         | 11,5    | 155,5 | 304   | 155    | 169,5  | 218,5  | 217   | 135,4  | 150,4  | 220,5 | 111   | 89,5   |
| WORKSHOP                           | 5       | 38    | 12,5  | 18     | 36     | 18     | 44    | 43     | 75     | 61.5  | 67    | 45     |
| TOTAL                              | 1773.70 | 2473  | 2981  | 2783.5 | 2594.5 | 1575.5 | 2860  | 3219.4 | 3756.9 | 4959  | 4719  | 3218,5 |