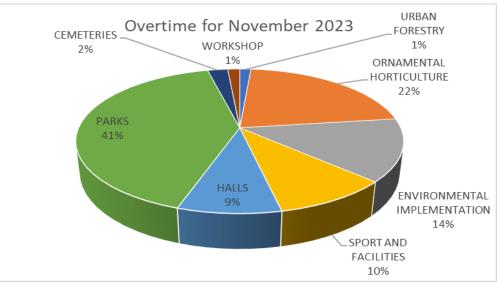

# **1.5 OVERTIME STATISTICS FOR COMMUNITY SERVICES**

| OVERTIME & STANDBY HOURS<br>WORKED | JAN     | FEB   | MAR   | APRIL  | MAY    | JUN    | JUL   | AUG    | SEPT   | ОСТ   | NOV   | DEC |
|------------------------------------|---------|-------|-------|--------|--------|--------|-------|--------|--------|-------|-------|-----|
| URBAN FORESTRY                     | 0       | 0     | 0     | 1      | 6      | 439    | 18    | 53     | 160    | 114   | 62    |     |
| ORNAMENTAL HORTICULTURE            | 0       | 544   | 491   | 419    | 174    | 0      | 612   | 601    | 630    | 881   | 1019  |     |
| ENVIRONMENTAL IMPLEMENTATION       | 306     | 0     | 30    | 30     | 30     | 294    | 28    | 228    | 577    | 363   | 659   |     |
| SPORT AND FACILITIES               | 672,20  | 747,5 | 554.5 | 449.5  | 494,5  | 233,5  | 382,5 | 360    | 336    | 716,5 | 457,5 |     |
| HALLS                              | 272     | 378   | 331   | 386    | 414,5  | 332,50 | 424,5 | 373    | 440,5  | 465,5 | 405,5 |     |
| PARKS                              | 507     | 610   | 1258  | 1325   | 1270   | 40     | 1134  | 1426   | 1388   | 2137  | 1938  |     |
| CEMETERIES                         | 11,5    | 155,5 | 304   | 155    | 169,5  | 218,5  | 217   | 135,4  | 150,4  | 220,5 | 111   |     |
| WORKSHOP                           | 5       | 38    | 12,5  | 18     | 36     | 18     | 44    | 43     | 75     | 61.5  | 67    |     |
| TOTAL                              | 1773.70 | 2473  | 2981  | 2783.5 | 2594.5 | 1575.5 | 2860  | 3219.4 | 3756.9 | 4959  | 4719  |     |