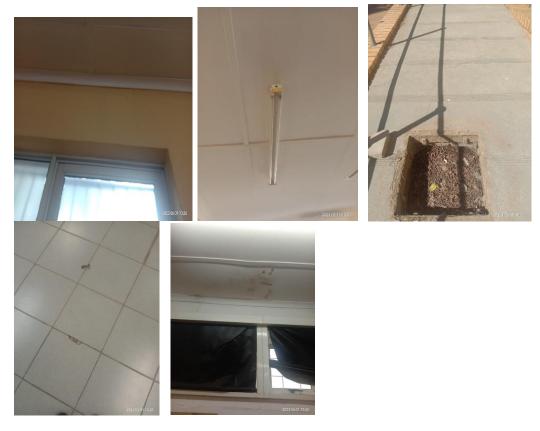

## 8. VANDALISM BREAK-INS AT SPORTS FACILITIES: JUNE 2023

| DATE | LOCATION | COMPLAINT                                              | FEEDBACK/COMMENT |
|------|----------|--------------------------------------------------------|------------------|
|      |          | No break-ins or vandalism at facilities were reported. |                  |