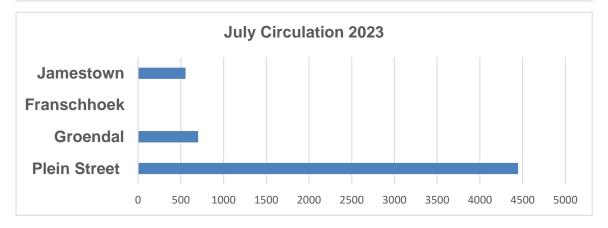

## 7. SPORTING ACTIVITIES AT OUR FACILITIES: JUNE 2023

| Sports Facility | Soccer<br>(includes:<br>practices and<br>matches) | Rugby<br>(includes:<br>practices and<br>matches) | Cricket<br>(includes:<br>practices and<br>matches) | Hockey<br>(includes:<br>practices and<br>matches) | Baseball<br>(includes:<br>practices and<br>matches) | Netball<br>(includes: practices<br>and matches) | Special<br>events |
|-----------------|---------------------------------------------------|--------------------------------------------------|----------------------------------------------------|---------------------------------------------------|-----------------------------------------------------|-------------------------------------------------|-------------------|
| Ida's Valley    | 6                                                 | 2                                                |                                                    | 1                                                 |                                                     |                                                 |                   |
| Cloetesville    | 6                                                 | 2                                                |                                                    |                                                   |                                                     |                                                 |                   |
| Kayamandi       | 6                                                 |                                                  |                                                    |                                                   |                                                     | 1                                               |                   |
| Van Der Stel    | 3                                                 | 2                                                |                                                    |                                                   |                                                     |                                                 |                   |
| Jamestown       | 6                                                 |                                                  |                                                    |                                                   |                                                     |                                                 |                   |
| Raithby         | -                                                 | 2                                                |                                                    |                                                   |                                                     | 1                                               |                   |
| Kylemore        | 2                                                 | 1                                                |                                                    |                                                   |                                                     | 1                                               |                   |
| Pniel           | -                                                 | 2                                                |                                                    |                                                   |                                                     | 1                                               |                   |
| Lanquedoc       |                                                   | 1                                                |                                                    |                                                   |                                                     | + +                                             |                   |
| Wemmershoek     | -                                                 |                                                  |                                                    |                                                   |                                                     | 1                                               |                   |
| La Motte        | 3                                                 | 2                                                |                                                    |                                                   |                                                     |                                                 |                   |
| Groendal        | 6                                                 | 2                                                |                                                    |                                                   |                                                     | 1                                               |                   |
| Klapmuts        | 6                                                 | 1                                                |                                                    |                                                   |                                                     | 1                                               |                   |
| Jonkershoek     | 2                                                 |                                                  |                                                    |                                                   |                                                     | 1                                               |                   |
| Papplaas        |                                                   |                                                  |                                                    |                                                   |                                                     | + +                                             |                   |
| De Novo         | 6                                                 |                                                  |                                                    |                                                   |                                                     | + +                                             |                   |
| Nietvoorbij     | 3                                                 |                                                  |                                                    |                                                   |                                                     | +                                               |                   |