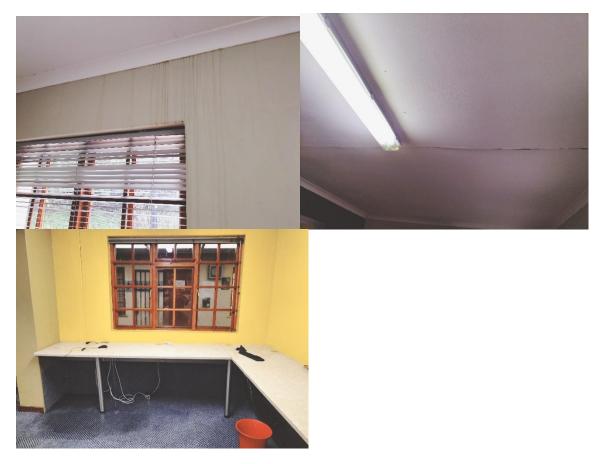

Not<br>resolved | ANNEXURE D |
| CLOETESVILLE | Drain cover stolen again Fence<br>at the back of library is broken,<br>public can walk through | 27.01.2023               | Not<br>resolved | ANNEXURE D |
| CLOETESVILLE | Light at entrance of library<br>broken and cover stolen                                        | 27.01.2023               | Not<br>resolved | ANNEXURE D |
| CLOETESVILLE | Roof leakage when raining                                                                      | 27.01.2023               | Not<br>resolved | ANNEXURE D |
| CLOETESVILLE | Handles in bathrooms broken                                                                    | 27.01.2023               | Not<br>resolved | ANNEXURE D |



Figure 1 Wall paint damage

Figure 2 Rain damage

Figure 3 Wall paint damage



Figure 4 wall paint damage

Figure 5 Ceiling plaster damage

Figure 6 Rain damage

### ANNEXURE B



Figure 7 Aircon stolenFigure 8 Drain cover brokenFigure 9 Toilet lid brokenFigure 10 Hole in ceilingFigure 11Emergency exit door faultyFigure 12 No drain cover



Figure 13 Roof leak Figure 14 Ceiling water damage Figure 15 Drain cover removed Figure 16 Broken tiles Figure 17 Ceiling damage

## ANNEXURE C



Figure 18 Ceiling damage Figure 19 Leaking urinal

Figure 20 Broken toilet lids



Figure 21 Broken windows



Figure 22 Broken windows

## ANNEXURE D







Figure 23 Broken roofFigure 24 Broken guttersFigure 25 Stolen bricksFigure 27 Broken fence



Figure 26 Stolen bricks



*Figure 28 Stolen bricks Figure 29 Broken gutters* 

Figure 30 Broken light Figure 31 Broken gutters

#### S