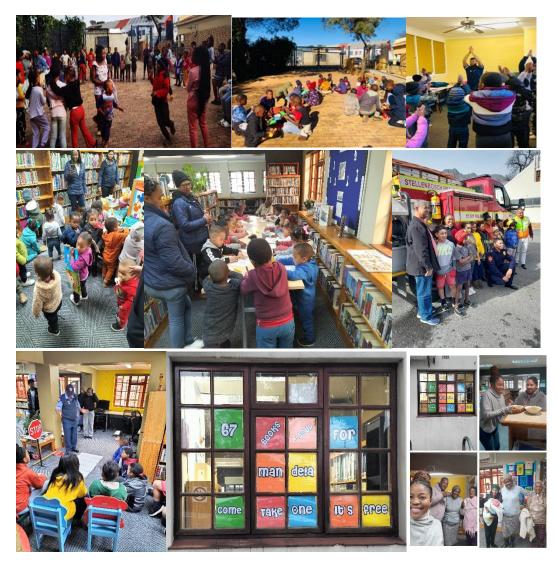

### SPORT, YOUTH AND CULTURE COMMITTEE MEETING: 2023-08-03: ITEM 7.2.5 NOTED

the monthly reports by the Sections: Libraries for April 2023.

#### NOTED

the monthly reports by the Sections: Libraries for May 2023.