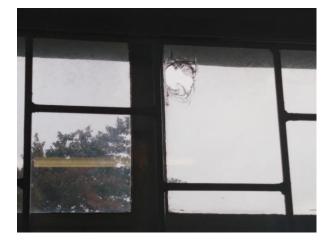

## 8. VANDALISM BREAK-INS AT SPORTS FACILITIES: JUNE 2023

| DATE | LOCATION | COMPLAINT                                              | FEEDBACK/COMMENT |
|------|----------|--------------------------------------------------------|------------------|
|      |          | No break-ins or vandalism at facilities were reported. |                  |