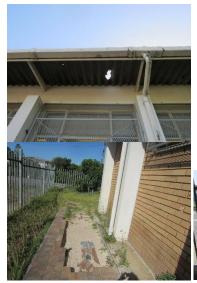

## 8. VANDALISM BREAK-INS AT SPORTS FACILITIES: JUNE 2023

| DATE | LOCATION | COMPLAINT                                              | FEEDBACK/COMMENT |
|------|----------|--------------------------------------------------------|------------------|
|      |          | No break-ins or vandalism at facilities were reported. |                  |

## 11. SPORT& FACILITIES RISK MANAGEMENT

| Sport and Facilities                                                                                       | Halls                                                                       |
|------------------------------------------------------------------------------------------------------------|-----------------------------------------------------------------------------|
| Criminals vandalises and forcefully removed council assets- this contribution to devastating the municipal | Outside lighting at Halls are too weak.                                     |
| operational budgets.                                                                                       | Perimiter fencing are continuously vandalised and stolen during night time. |
| Lack of adequate security remains to be a challenge.                                                       |                                                                             |
|                                                                                                            |                                                                             |