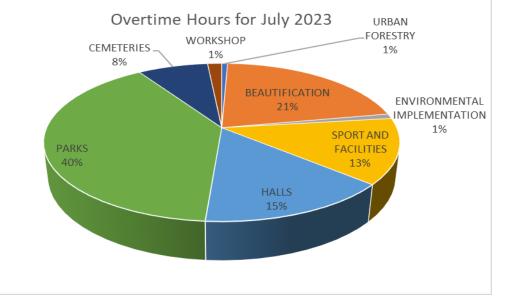

|     |
| SPORT AND FACILITIES               | 672,20  | 747.5 | 554.5 | 449.5  | 494.5  | 233,5  | 382,5 |     |      |     |     |     |
| HALLS                              | 272     | 378   | 331   | 386    | 414.5  | 332,50 | 424,5 |     |      |     |     |     |
| PARKS                              | 507     | 610   | 1258  | 1325   | 1270   | 40     | 1134  |     |      |     |     |     |
| CEMETERIES                         | 11,5    | 155.5 | 304   | 155    | 169.5  | 218,5  | 217   |     |      |     |     |     |
| WORKSHOP                           | 5       | 38    | 12.5  | 18     | 36     | 18     | 44    |     |      |     |     |     |
| TOTAL                              | 1773.70 | 2473  | 2981  | 2783.5 | 2594.5 | 1575.5 | 2860  |     |      |     |     |     |



#### SPORTS, YOUTH AND CULTURE COMMITTEE MEETING

2023-09-07

## 7.2.3 MONTHLY REPORT: LIBRARIES: JUNE 2023

Collaborator No:754587IDP KPA Ref No:754587File Plan:7 September 2023

#### 1. SUBJECT: MONTHLY REPORT: LIBRARIES: JUNE 2023

#### 2. PURPOSE

To notify the Committee of the monthly activities **(ANNEXURE A)** that was conducted by the Sections: Libraries for June 2023.

#### 3. DELEGATED AUTHORITY

For notification by the Portfolio committee.

#### 4. EXECUTIVE SUMMARY

To present the monthly activity report of the Sections: Libraries for the month of June 2023 to the Committee for notification.

#### 5. **RECOMMENDATION**

that the monthly reports by the Sections: Libraries for June 2023, be noted by the Committee.

#### 6. DISCUSSION / CONTENTS

#### 6.1 <u>Background</u>

The