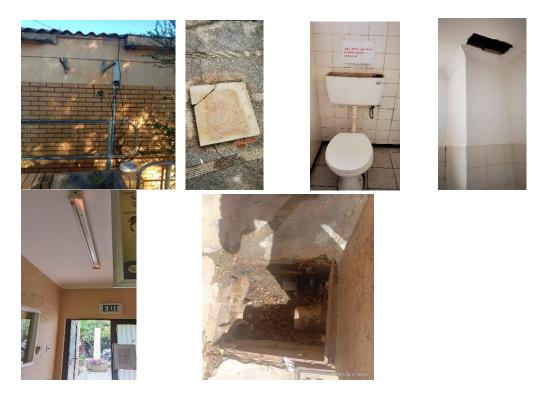

ary is broken,<br>public can walk through | 27.01.2023               | Not<br>resolved | ANNEXURE D |
| CLOETESVILLE | Light at entrance of library<br>broken and cover stolen                                        | 27.01.2023               | Not<br>resolved | ANNEXURE D |
| CLOETESVILLE | Roof leakage when raining                                                                      | 27.01.2023               | Not<br>resolved | ANNEXURE D |
| CLOETESVILLE | Handles in bathrooms broken                                                                    | 27.01.2023               | Not<br>resolved | ANNEXURE D |



Figure 1 Wall paint damage

Figure 2 Rain damage

Figure 3 Wall paint damage



Figure 4 wall paint damage

Figure 5 Ceiling plaster damage

Figure 6 Rain damage

### ANNEXURE B



Figure 7 Aircon stolenFigure 8 Drain cover brokenFigure 9 Toilet lid brokenFigure 10 Hole in ceilingFigure 11Emergency exit door faultyFigure 12 No drain cover



Figure 13 Roof leak Figure 14 Ceiling water damage Figure 15 Drain cover removed Figure 16 Broken tiles Figure 17 Ceiling damage

## ANNEXURE C



Figure 18 Ceiling damage Figure 19 Leaking urinal

Figure 20 Broken toilet lids



Figure 21 Broken windows



Figure 22 Broken windows

## ANNEXURE D







Figure 23 Broken roofFigure 24 Broken guttersFigure 25 Stolen bricksFigure 27 Broken fence



Figure 26 Stolen bricks



*Figure 28 Stolen bricks Figure 29 Broken gutters* 

Figure 30 Broken light Figure 31 Broken gutters

#### SPORTS, YOUTH AND CULTURE COMMITTEE MEETING

2023-09-07

## 7.2.4 MONTHLY REPORT: LIBRARIES: JULY 2023