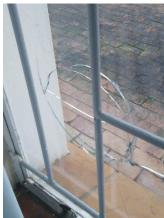

## 8. VANDALISM BREAK-INS AT SPORTS FACILITIES: JUNE 2023

| DATE | LOCATION | COMPLAINT                                              | FEEDBACK/COMMENT |
|------|----------|--------------------------------------------------------|------------------|
|      |          | No break-ins or vandalism at facilities were reported. |                  |