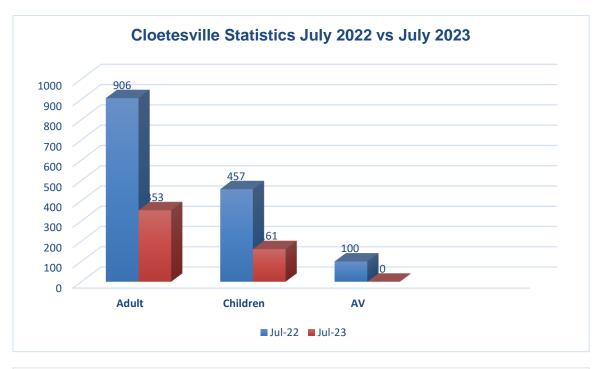

## 7. SPORTING ACTIVITIES AT OUR FACILITIES: JUNE 2023

| Sports Facility | Soccer<br>(includes:<br>practices and<br>matches) | Rugby<br>(includes:<br>practices and<br>matches) | Cricket<br>(includes:<br>practices and<br>matches) | Hockey<br>(includes:<br>practices and<br>matches) | Baseball<br>(includes:<br>practices and<br>matches) | Netball<br>(includes: practices<br>and matches) | Special<br>events |
|-----------------|---------------------------------------------------|--------------------------------------------------|----------------------------------------------------|---------------------------------------------------|-----------------------------------------------------|-------------------------------------------------|-------------------|
| Ida's Valley    | 6                                                 | 2                                                |                                                    | 1                                                 |                                                     |                                                 |                   |
| Cloetesville    | 6                                                 | 2                                                |                                                    |                                                   |                                                     |                                                 |                   |
| Kayamandi       | 6                                                 |                                                  |                                                    |                                                   |                                                     | 1                                               |                   |
| Van Der Stel    | 3                                                 | 2                                                |                                                    |                                                   |                                                     |                                                 |                   |
| Jamestown       | 6                                                 |                                                  |                                                    |                                                   |                                                     |                                                 |                   |
| Raithby         | -                                                 | 2                                                |                                                    |                                                   |                                                     | 1                                               |                   |
| Kylemore        | 2                                                 | 1                                                |                                                    |                                                   |                                                     | 1                                               |                   |
| Pniel           | -                                                 | 2                                                |                                                    |                                                   |                                                     | 1                                               |                   |
| Lanquedoc       |                                                   | 1                                                |                                                    |                                                   |                                                     | + +                                             |                   |
| Wemmershoek     | -                                                 |                                                  |                                                    |                                                   |                                                     | 1                                               |                   |
| La Motte        | 3                                                 | 2                                                |                                                    |                                                   |                                                     |                                                 |                   |
| Groendal        | 6                                                 | 2                                                |                                                    |                                                   |                                                     | 1                                               |                   |
| Klapmuts        | 6                                                 | 1                                                |                                                    |                                                   |                                                     | 1                                               |                   |
| Jonkershoek     | 2                                                 |                                                  |                                                    |                                                   |                                                     | 1                                               |                   |
| Papplaas        |                                                   |                                                  |                                                    |                                                   |                                                     | + +                                             |                   |
| De Novo         | 6                                                 |                                                  |                                                    |                                                   |                                                     | + +                                             |                   |
| Nietvoorbij     | 3                                                 |                                                  |                                                    |                                                   |                                                     | +                                               |                   |