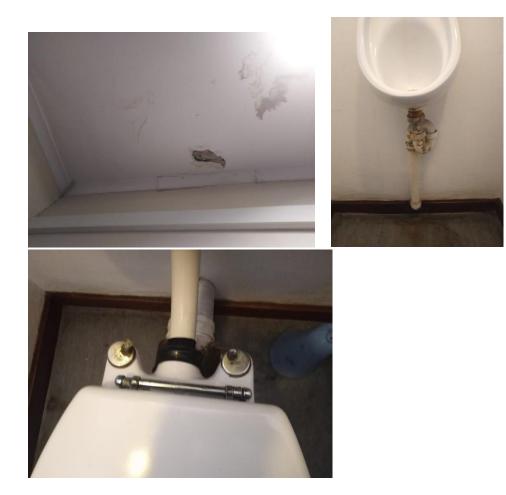

## 8. VANDALISM BREAK-INS AT SPORTS FACILITIES: JUNE 2023

| DATE | LOCATION | COMPLAINT                                              | FEEDBACK/COMMENT |
|------|----------|--------------------------------------------------------|------------------|
|      |          | No break-ins or vandalism at facilities were reported. |                  |