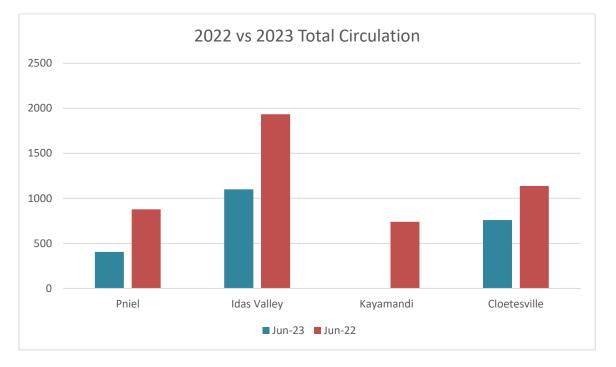

n         | Course Title         | Facilitator/<br>Organisation |
|---------|--------------------|---------------------|----------------------|------------------------------|
| Pniel   | Unine<br>Alexander | Senior<br>librarian | Supervisor<br>course | Primserv                     |

## **REPORT BACK AND STATISTICS**

## OUTREACH AND MARKETING ACTIVITIES



## **MAINTANENCE and REPAIRS**

All the below issues get sent to the central OHS meetings every quarter. Airconditioners has been serviced once again and 2 needs replacing at Pniel library.

| Issue                    | Date reported | Status      |  |
|--------------------------|---------------|-------------|--|
| Leaking roof – Pniel     | 14.06.2023    | In progress |  |
| Leaking roof - Kayamandi | 14.06.2023    | In progress |  |



June saw a rise in walk-ins this month with regards to people needing copies and scans and looking for jobs. The libraries celebrated youth month by doing various activities to highlight the important day. School holidays started 23 June and libraries held holiday programmes that will be running throughout the school holidays. We are more active with outreach since we have our new Yeboneers. We also are doing different activities like literacy programs and arts and crafts. Afternoons are busy with scholars using the computers and research for school projects.

| STAFF                |                       |                 |  |  |
|----------------------|-----------------------|-----------------|--|--|
| Name                 | Type of leave         | Date            |  |  |
| Bronwyn Jo