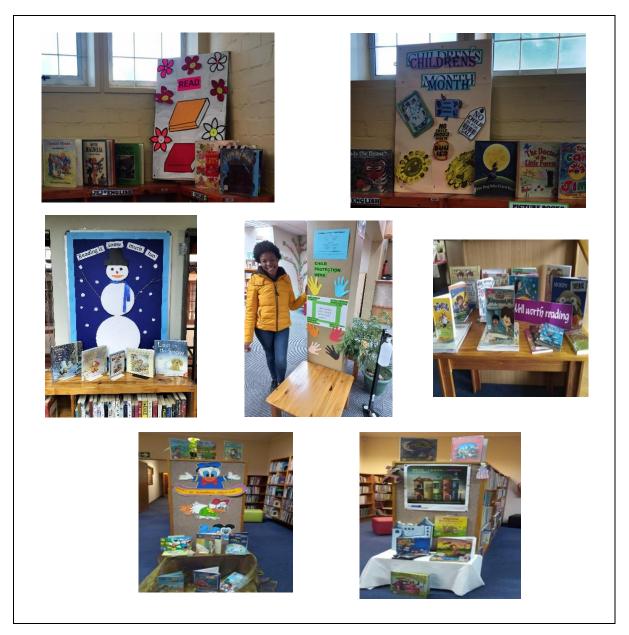

### SPORT, YOUTH AND CULTURE COMMITTEE MEETING: 2023-08-03: ITEM 7.2.5 NOTED

the monthly reports by the Sections: Libraries for April 2023.

#### NOTED

the monthly reports by the Sections: Libraries for May 2023.