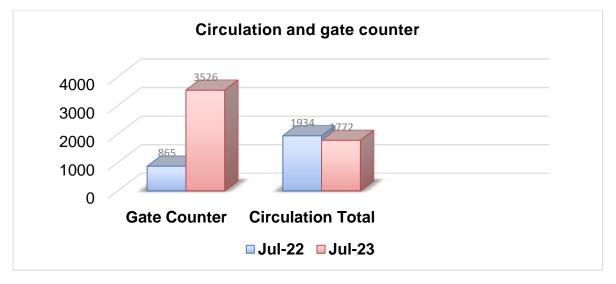

ing of the EBooks Libby/ Override- Display and interaction with patrons increase Libby users.

#### Program – Mandela Day (18 July 2023) Activities

Cups of soup and bread were given to library patrons who visited the library on Mandela day in given back to the library community.

Plein Street also visited the Delicium Private School Grade 2 learners <u>Activity: Storytelling</u>, the book titled "You are one" by Refilee Moahlohi was used for the storytelling.

Plein Street visited Graceland Pre School, Devon valley

<u>Activity</u>: Colouring, you are amazing just the way you are colouring sheets.

Finally, they closed their day by Colouring the Madiba's Shirt Nelson Mandela.



Page 86















## Page 87



#### **Circulation Statistics**







#### GATE COUNTER AND CIRCULATION



| Research Projects | Audience/Grade | Subject        |
|-------------------|----------------|----------------|
| Biographies       | Grade 4        | Afrikaans      |
| Fossil fuels      | Grade 6        | Social Science |

#### **Analysis of Statistics**

2022 was a much better year for libraries and circulation of resources. Compared to July 2022, there has been a marked decrease in circulation figures.

The decrease in circulation numbers can be attributed to the library's decision to stop issuing more books to patrons because of SLIMS. If we analyse the gate counter data, it appears evident that our book circulation would have been higher compared to July 2022.

#### Various factors have contributed to this decline in "feet into the Libraries"

- Cloetesville library was closed for