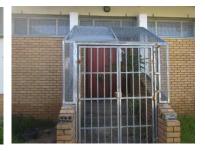

## 8. VANDALISM BREAK-INS AT SPORTS FACILITIES: JUNE 2023

| DATE | LOCATION | COMPLAINT                                              | FEEDBACK/COMMENT |
|------|----------|--------------------------------------------------------|------------------|
|      |          | No break-ins or vandalism at facilities were reported. |                  |

## 11. SPORT& FACILITIES RISK MANAGEMENT

| Sport and Facilities                                                                                       | Halls                                                                       |
|------------------------------------------------------------------------------------------------------------|-----------------------------------------------------------------------------|
| Criminals vandalises and forcefully removed council assets- this contribution to devastating the municipal | Outside lighting at Halls are too weak.                                     |
| operational budgets.                                                                                       | Perimiter fencing are continuously vandalised and stolen during night time. |
| Lack of adequate security remains to be a challenge.                                                       |                                                                             |
|                                                                                                            |                                                                             |