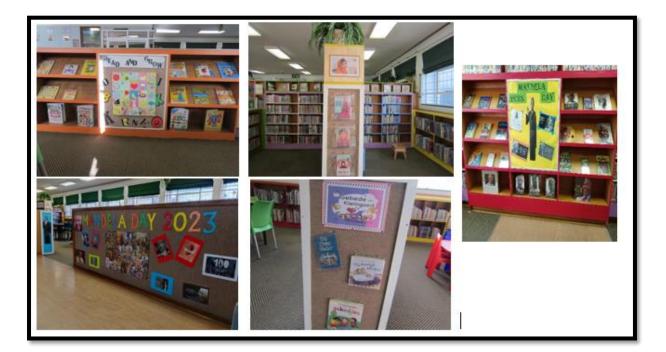

### SPORT, YOUTH AND CULTURE COMMITTEE MEETING: 2023-08-03: ITEM 7.2.5 NOTED

the monthly reports by the Sections: Libraries for April 2023.

#### NOTED

the monthly reports by the Sections: Libraries for May 2023.