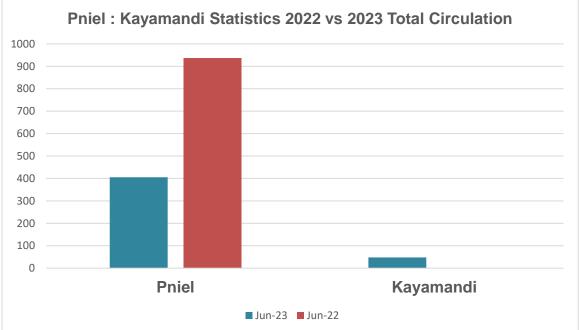

## 7. SPORTING ACTIVITIES AT OUR FACILITIES: JUNE 2023

| Sports Facility | Soccer<br>(includes:<br>practices and<br>matches) | Rugby<br>(includes:<br>practices and<br>matches) | Cricket<br>(includes:<br>practices and<br>matches) | Hockey<br>(includes:<br>practices and<br>matches) | Baseball<br>(includes:<br>practices and<br>matches) | Netball<br>(includes: practices<br>and matches) | Special<br>events |
|-----------------|---------------------------------------------------|--------------------------------------------------|----------------------------------------------------|---------------------------------------------------|-----------------------------------------------------|-------------------------------------------------|-------------------|
| Ida's Valley    | 6                                                 | 2                                                |                                                    | 1                                                 |                                                     |                                                 |                   |
| Cloetesville    | 6                                                 | 2                                                |                                                    |                                                   |                                                     |                                                 |                   |
| Kayamandi       | 6                                                 |                                                  |                                                    |                                                   |                                                     | 1                                               |                   |
| Van Der Stel    | 3                                                 | 2                                                |                                                    |                                                   |                                                     |                                                 |                   |
| Jamestown       | 6                                                 |                                                  |                                                    |                                                   |                                                     |                                                 |                   |
| Raithby         | -                                                 | 2                                                |                                                    |                                                   |                                                     | 1                                               |                   |
| Kylemore        | 2                                                 | 1                                                |                                                    |                                                   |                                                     | 1                                               |                   |
| Pniel           | -                                                 | 2                                                |                                                    |                                                   |                                                     | 1                                               |                   |
| Lanquedoc       |                                                   | 1                                                |                                                    |                                                   |                                                     | + +                                             |                   |
| Wemmershoek     | -                                                 |                                                  |                                                    |                                                   |                                                     | 1                                               |                   |
| La Motte        | 3                                                 | 2                                                |                                                    |                                                   |                                                     |                                                 |                   |
| Groendal        | 6                                                 | 2                                                |                                                    |                                                   |                                                     | 1                                               |                   |
| Klapmuts        | 6                                                 | 1                                                |                                                    |                                                   |                                                     | 1                                               |                   |
| Jonkershoek     | 2                                                 |                                                  |                                                    |                                                   |                                                     | 1                                               |                   |
| Papplaas        |                                                   |                                                  |                                                    |                                                   |                                                     | + +                                             |                   |
| De Novo         | 6                                                 |                                                  |                                                    |                                                   |                                                     | + +                                             |                   |
| Nietvoorbij     | 3                                                 |                                                  |                                                    |                                                   |                                                     | +                                               |                   |