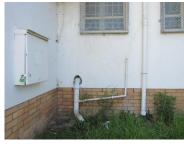

## 8. VANDALISM BREAK-INS AT SPORTS FACILITIES: JUNE 2023

| DATE | LOCATION | COMPLAINT                                              | FEEDBACK/COMMENT |
|------|----------|--------------------------------------------------------|------------------|
|      |          | No break-ins or vandalism at facilities were reported. |                  |

## 11. SPORT& FACILITIES RISK MANAGEMENT

| Sport and Facilities                                                                                       | Halls                                                                       |
|------------------------------------------------------------------------------------------------------------|-----------------------------------------------------------------------------|
| Criminals vandalises and forcefully removed council assets- this contribution to devastating the municipal | Outside lighting at Halls are too weak.                                     |
| operational budgets.                                                                                       | Perimiter fencing are continuously vandalised and stolen during night time. |
| Lack of adequate security remains to be a challenge.                                                       |                                                                             |
|                                                                                                            |                                                                             |