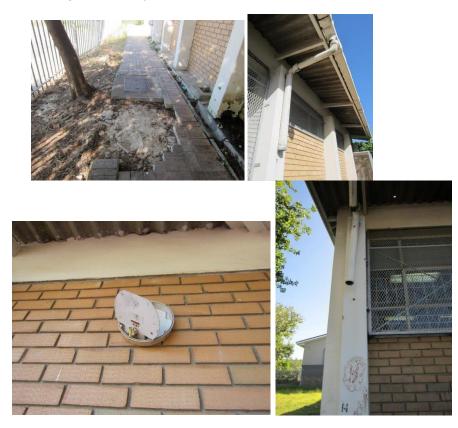

## 8. VANDALISM BREAK-INS AT SPORTS FACILITIES: JUNE 2023

| DATE | LOCATION | COMPLAINT                                              | FEEDBACK/COMMENT |
|------|----------|--------------------------------------------------------|------------------|
|      |          | No break-ins or vandalism at facilities were reported. |                  |

## 11. SPORT& FACILITIES RISK MANAGEMENT

| Sport and Facilities                                                                                       | Halls                                                                       |
|------------------------------------------------------------------------------------------------------------|-----------------------------------------------------------------------------|
| Criminals vandalises and forcefully removed council assets- this contribution to devastating the municipal | Outside lighting at Halls are too weak.                                     |
| operational budgets.                                                                                       | Perimiter fencing are continuously vandalised and stolen during night time. |
| Lack of adequate security remains to be a challenge.                                                       |                                                                             |
|                                                                                                            |                                                                             |