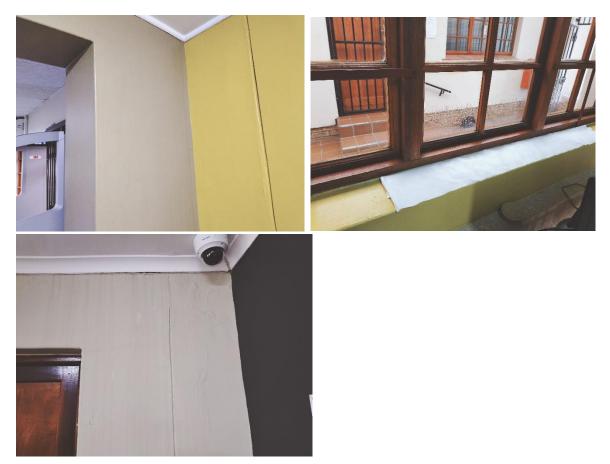

| 27.01.2023               | Not<br>resolved | ANNEXURE D |
| CLOETESVILLE | Drain cover stolen again Fence<br>at the back of library is broken,<br>public can walk through | 27.01.2023               | Not<br>resolved | ANNEXURE D |
| CLOETESVILLE | Light at entrance of library<br>broken and cover stolen                                        | 27.01.2023               | Not<br>resolved | ANNEXURE D |
| CLOETESVILLE | Roof leakage when raining                                                                      | 27.01.2023               | Not<br>resolved | ANNEXURE D |
| CLOETESVILLE | Handles in bathrooms broken                                                                    | 27.01.2023               | Not<br>resolved | ANNEXURE D |



Figure 1 Wall paint damage

Figure 2 Rain damage

Figure 3 Wall paint damage



Figure 4 wall paint damage

Figure 5 Ceiling plaster damage

Figure 6 Rain damage

### ANNEXURE B



Figure 7 Aircon stolenFigure 8 Drain cover brokenFigure 9 Toilet lid brokenFigure 10 Hole in ceilingFigure 11Emergency exit door faultyFigure 12 No drain cover



Figure 13 Roof leak Figure 14 Ceiling water damage Figure 15 Drain cover removed Figure 16 Broken tiles Figure 17 Ceiling damage

## ANNEXURE C



Figure 18 Ceiling damage Figure 19 Leaking urinal

Figure 20 Broken toilet lids



Figure 21 Broken windows



Figure 22 Broken windows

## ANNEXURE D







Figure 23 Broken roofFigure 24 Broken guttersFigure 25 Stolen bricksFigure 27 Broken fence



Figure 26 Stolen bricks



*Figure 28 Stolen bricks Fig