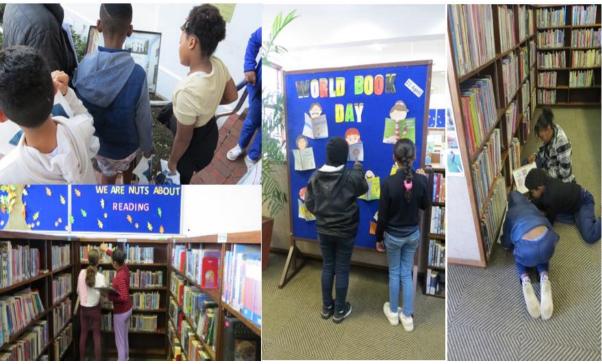

#### SPORTS, YOUTH AND CULTURE **COMMITTEE MEETING**

2023-06-01

7.2.3 **MONTHLY REPORT: LIBRARIES: MARCH 2023** 

**Collaborator No:** 

750090

IDP KPA Ref No:

File Plan:

Meeting Date: 1 June 2023

1. **SUBJECT: MONTHLY REPORT: LIBRARIES: MARCH 2023** 

#### 2. **PURPOSE**

To notify the Committee of the monthly activities (ANNEXURE A) that was conducted by the Sections: Libraries for March 2023.

#### 3. **DELEGATED AUTHORITY**

For notification by the Portfolio committee.

#### **EXECUTIVE SUMMARY** 4.

To present the monthly activity report of the Sections: Libraries for the month of March 2023 to the Committee for notification.

#### YOUTH, SPORT AND CULTURE COMMITTEE MEETING: 2023-06-01: ITEM 7.2.3

#### **NOTED**

the monthly reports by the Sections: Libraries for March 2023.

| MINUTES |  |
|---------|--|
|---------|--|