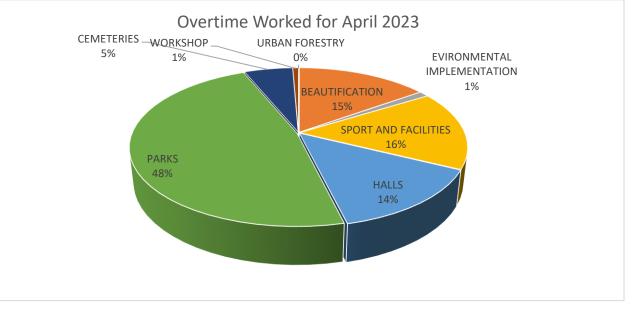

#### 13. OVERTIME STATISTICS FOR COMMUNITY SERVICES

| OVERTIME & STANDBY HOURS WORKED | JAN     | FEB   | MAR   | APRIL  | MAY | JUN | JUL | AUG | SEPT | ОСТ | NOV | DEC |
|---------------------------------|---------|-------|-------|--------|-----|-----|-----|-----|------|-----|-----|-----|
| URBAN FORESTRY                  | 0       | 0     | 0     | 1      |     |     |     |     |      |     |     |     |
| BEAUTIFICATION                  | 0       | 544   | 491   | 419    |     |     |     |     |      |     |     |     |
| EVIRONMENTAL IMPLEMENTATION     | 306     | 0     | 30    | 30     |     |     |     |     |      |     |     |     |
| SPORT AND FACILITIES            | 672.20  | 747.5 | 554.5 | 449.5  |     |     |     |     |      |     |     |     |
| HALLS                           | 272     | 378   | 331   | 386    |     |     |     |     |      |     |     |     |
| PARKS                           | 507     | 610   | 1258  | 1325   |     |     |     |     |      |     |     |     |
| CEMETERIES                      | 11,5    | 155.5 | 304   | 155    |     |     |     |     |      |     |     |     |
| WORKSHOP                        | 5       | 38    | 12.5  | 18     |     |     |     |     |      |     |     |     |
| TOTAL                           | 1773.70 | 2473  | 2981  | 2783.5 |     |     |     |     |      |     |     |     |