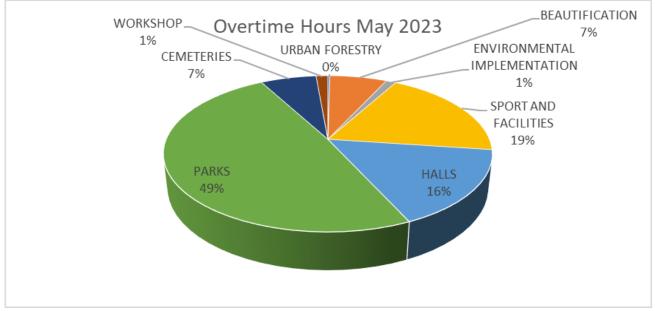

#### 13. OVERTIME STATISTICS FOR COMMUNITY SERVICES

| OVERTIME & STANDBY HOURS WORKED | JAN     | FEB   | MAR   | APRIL  | MAY | JUN | JUL | AUG | SEPT | ОСТ | NOV | DEC |
|---------------------------------|---------|-------|-------|--------|-----|-----|-----|-----|------|-----|-----|-----|
| URBAN FORESTRY                  | 0       | 0     | 0     | 1      |     |     |     |     |      |     |     |     |
| BEAUTIFICATION                  | 0       | 544   | 491   | 419    |     |     |     |     |      |     |     |     |
| EVIRONMENTAL IMPLEMENTATION     | 306     | 0     | 30    | 30     |     |     |     |     |      |     |     |     |
| SPORT AND FACILITIES            | 672.20  | 747.5 | 554.5 | 449.5  |     |     |     |     |      |     |     |     |
| HALLS                           | 272     | 378   | 331   | 386    |     |     |     |     |      |     |     |     |
| PARKS                           | 507     | 610   | 1258  | 1325   |     |     |     |     |      |     |     |     |
| CEMETERIES                      | 11,5    | 155.5 | 304   | 155    |     |     |     |     |      |     |     |     |
| WORKSHOP                        | 5       | 38    | 12.5  | 18     |     |     |     |     |      |     |     |     |
| TOTAL                           | 1773.70 | 2473  | 2981  | 2783.5 |     |     |     |     |      |     |     |     |