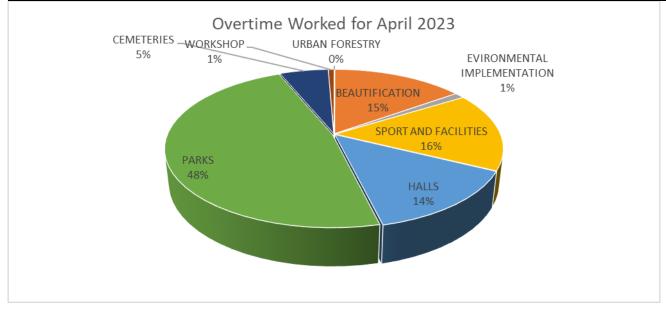

#### 13. OVERTIME STATISTICS FOR COMMUNITY SERVICES

| OVERTIME & STANDBY HOURS WORKED | JAN     | FEB   | MAR   | APRIL  | MAY | JUN | JUL | AUG | SEPT | ОСТ | NOV | DEC |
|---------------------------------|---------|-------|-------|--------|-----|-----|-----|-----|------|-----|-----|-----|
| URBAN FORESTRY                  | 0       | 0     | 0     | 1      |     |     |     |     |      |     |     |     |
| BEAUTIFICATION                  | 0       | 544   | 491   | 419    |     |     |     |     |      |     |     |     |
| EVIRONMENTAL IMPLEMENTATION     | 306     | 0     | 30    | 30     |     |     |     |     |      |     |     |     |
| SPORT AND FACILITIES            | 672.20  | 747.5 | 554.5 | 449.5  |     |     |     |     |      |     |     |     |
| HALLS                           | 272     | 378   | 331   | 386    |     |     |     |     |      |     |     |     |
| PARKS                           | 507     | 610   | 1258  | 1325   |     |     |     |     |      |     |     |     |
| CEMETERIES                      | 11,5    | 155.5 | 304   | 155    |     |     |     |     |      |     |     |     |
| WORKSHOP                        | 5       | 38    | 12.5  | 18     |     |     |     |     |      |     |     |     |
| TOTAL                           | 1773.70 | 2473  | 2981  | 2783.5 |     |     |     |     |      |     |     |     |