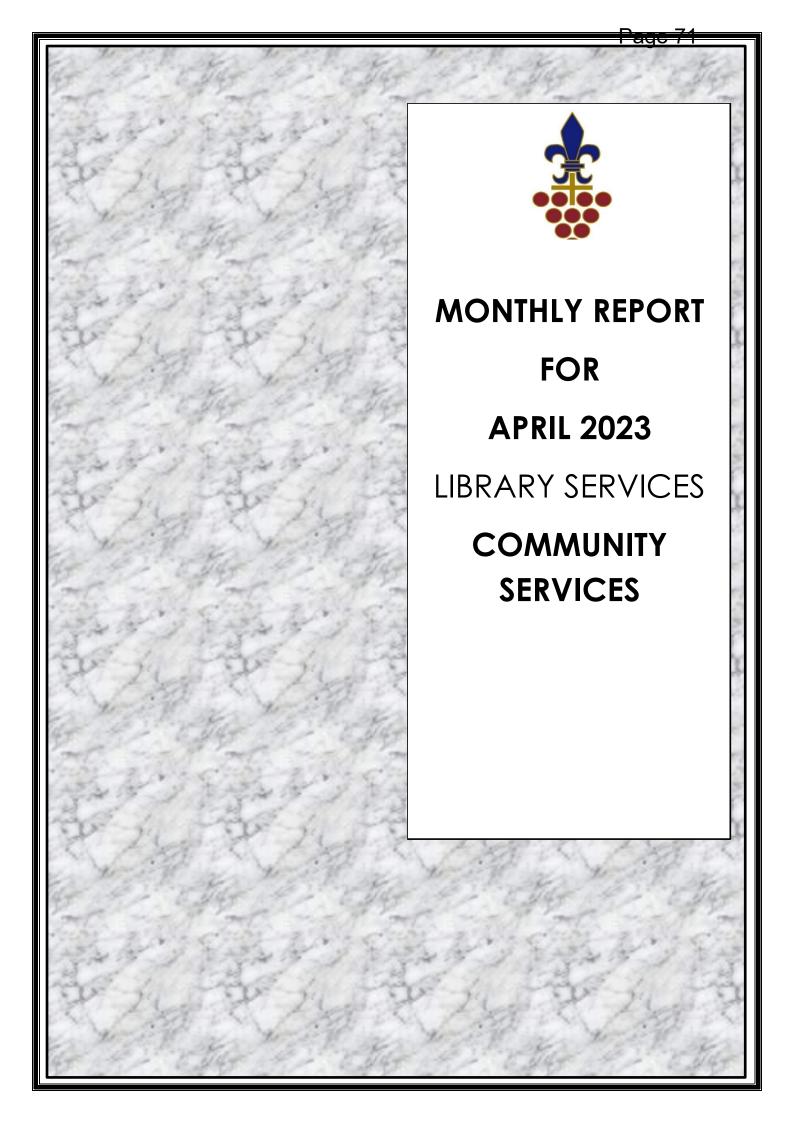

1. **SUBJECT: MONTHLY REPORT: LIBRARIES: MARCH 2023** 

#### 2. **PURPOSE**

To notify the Committee of the monthly activities (ANNEXURE A) that was conducted by the Sections: Libraries for March 2023.

#### **EXECUTIVE SUMMARY** 4.

To present the monthly activity report of the Sections: Libraries for the month of March 2023 to the Committee for notification.

#### **NOTED**

the monthly reports by the Sections: Libraries for March 2023.

| MINUTES |  |
|---------|--|
|---------|--|