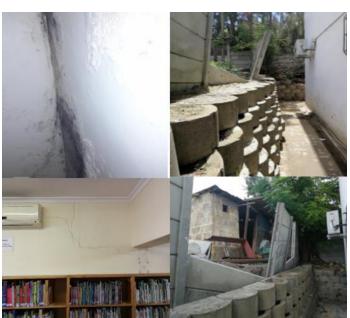

| This was report 30 May 2023                                                                                                                                                                                                                         | Let's Fix It Reference number:  CP_000014223                                                                                                                           |

Repairs of some of the windows in children Section Plein Street library and waiting for tender approval to repair broken windows.

Installation of some of the bulbs in Plein Street library but Electrical department is still waiting on stock. Front lock door lock was stolen.

### **JAMESTOWN LIBRARY**





### **Training internal and external**

22 -23 May Supervision Training – Sonia Paulse; U. Alexander 26 June Supervision Training M. Ntsham; S. Majudith

### Meetings

12 May Child Protection Meeting – Social Development -Sonia

26 May Combined Libraries Staff Meeting- All Staff

26 May Slims Recovery Feedback Senior Librarians, Barry, Thobeka, Sonia

### **CHALLENGES**

The issue at hand is maintenance of library buildings. Library officials are reporting frequently on maintenance however the status quo remains. Slims database is still offline, and this is impacting greatly on the library service. SITA hopes to resolve the issue soon. This crash has caused libraries to lose many patrons and a compromised research service.

### **VACANCIES**

The library vacancies continue to remain un