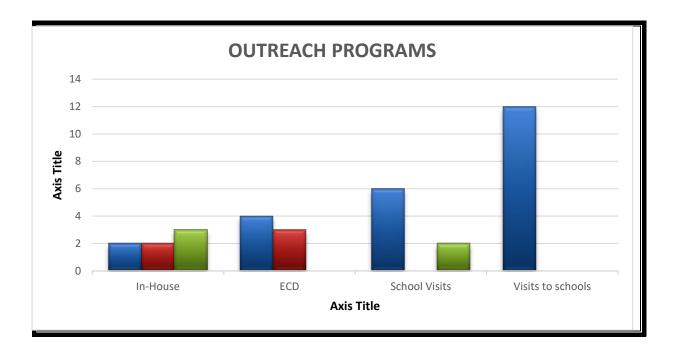

- 8. Colourful display to show kids how much fun it could be to cosy up with a book during the upcoming winter rains.





# **Complaints**

| Received | Responded | Status |
|----------|-----------|--------|
| NONE     |           |        |

### Other services

| Item               | Total | Audience          |
|--------------------|-------|-------------------|
| Telephonic queries | 18    | Adults            |
| Email queries      | 2     | Adults            |
| Research projects  | 8     | Children/Juvenile |

### **PARTNERSHIPS**

- **Pebbles Project**: Enabling children from farming communities to access quality education
- Score NGO: Changing lives through sport and education (Story telling)
- ECD's. Resources available at Groendal Library.

# **OUTREACH AND MARKETING ACTIVITIES**



|       | Additional outreach activities                     |                                                                                                                                                                                                                                                                                                                |  |
|-------|----------------------------------------------------|----------------------------------------------------------------------------------------------------------------------------------------------------------------------------------------------------------------------------------------------------------------------------------------------------------------|--|
| Title |