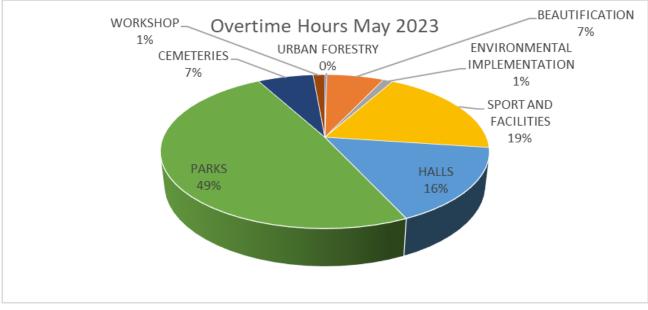

#### 13. OVERTIME STATISTICS FOR COMMUNITY SERVICES

| OVERTIME & STANDBY HOURS WORKED | JAN     | FEB   | MAR   | APRIL  | MAY | JUN | JUL | AUG | SEPT | ОСТ | NOV | DEC |
|---------------------------------|---------|-------|-------|--------|-----|-----|-----|-----|------|-----|-----|-----|
| URBAN FORESTRY                  | 0       | 0     | 0     | 1      |     |     |     |     |      |     |     |     |
| BEAUTIFICATION                  | 0       | 544   | 491   | 419    |     |     |     |     |      |     |     |     |
| EVIRONMENTAL IMPLEMENTATION     | 306     | 0     | 30    | 30     |     |     |     |     |      |     |     |     |
| SPORT AND FACILITIES            | 672.20  | 747.5 | 554.5 | 449.5  |     |     |     |     |      |     |     |     |
| HALLS                           | 272     | 378   | 331   | 386    |     |     |     |     |      |     |     |     |
| PARKS                           | 507     | 610   | 1258  | 1325   |     |     |     |     |      |     |     |     |
| CEMETERIES                      | 11,5    | 155.5 | 304   | 155    |     |     |     |     |      |     |     |     |
| WORKSHOP                        | 5       | 38    | 12.5  | 18     |     |     |     |     |      |     |     |     |
| TOTAL                           | 1773.70 | 2473  | 2981  | 2783.5 |     |     |     |     |      |     |     |     |