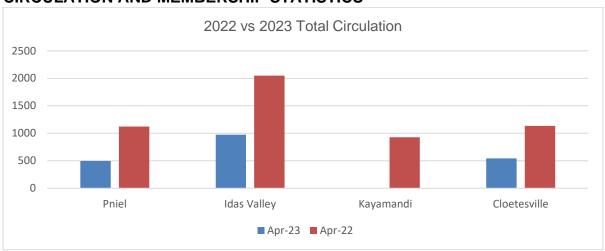

| Status      |
|-----------------------|-------------------------------|-------------|
| Cloetesville library  | FQ completed on 05 May 2022   | In progress |
| Upgrade               |                               |             |
| Supply and deliver of | FQ evaluation to appoint a    | In progress |
| library books         | panel of booksellers was      |             |
|                       | completed on 03 May 2022      |             |
| Stellenbosch Library  | Currently evaluating bids to  | In Progress |
| Upgrade.              | appoint a consultant from for |             |
|                       | the project from the Term     |             |
|                       | Tender                        |             |

### **CIRCULATION AND MEMBERSHIP STATISTICS**







### **TRAINING**

| Library                              | Name                      | Designatio                      | Course Title                                  | Facilitator/                    |
|--------------------------------------|---------------------------|---------------------------------|-----------------------------------------------|---------------------------------|
|                                      |                           | n                               |                                               | Organisation                    |
| Pniel<br>Idas Valley<br>Cloetesville | All Library<br>Assistants | Library<br>Assistants           | DCAS Monthly<br>Statistical<br>Reports Format | Unine Alexander<br>In-House     |
| Groendal