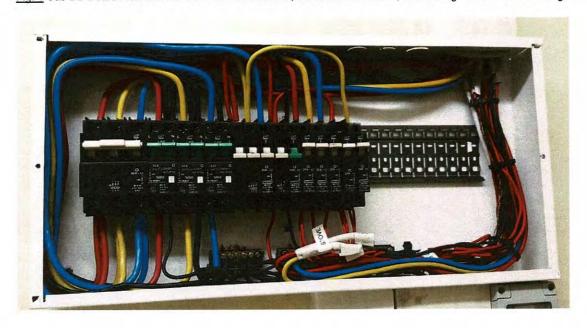

|                                                                                                                                                                                                                                                                                                                                                                            | Total Inc                                                                                                                                                                                            | I. VAT:                                             | R 63,409.00           |



### Some Photos of Extra Work on Site

Fig. 1 Sub DB Board Kitchen After work commencement, which was neatened, but nothing was on Earth Leakage



Fig. 2 Sub DB Board Kitchen after Final Testing and COC - Simplified / Working correctly and on Earth Leakage





Fig. 3 Sub DB Board Kitchen Cover Plate Labelled



Fig. 4 Illuminated Battery Backup Exit Lighting



Fig. 5 Wooden Exterior Fascia Boards were lifted and New Supply cable installed underneath boards.



Fig. 6 All Exterior Flood fittings and Day Night Switch - Supply cable hidden under Wooden Fascia Boards





Fig. 7 Night Testing of All Exterior Flood lights – The would normally be After Hours Rate – Not charged for



Fig. 8 Night Testing of All Exterior Flood lights - Power Switched Off



Fig. 9 Indication Full Labelling of All Distribution Boards, Plug Circuits, Light Fittings and Light Switches.



Fig. 10 Indication Full Labelling of Emergency Exit Light Fittings a