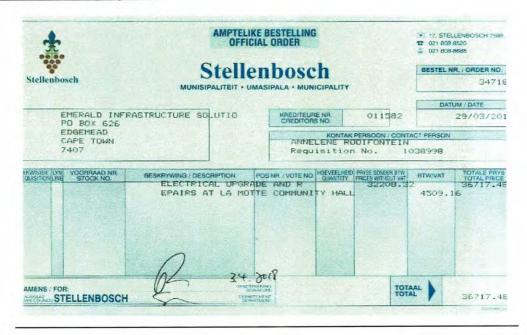

| VAT @ 14%     | naW f   | R 4,509.16              |
|      |        | A 10 PAGE TO THE TAXABLE TO THE TAXA | Total Incl. V | AT      | R 36,717.4              |

### Stellenbosch Municipality Order



### Emerald Infrastructure Invoice INV01882 --- La Motte Community Hall

 Sub Total Ex VAT
 R 32,208.32

 VAT @ 15%
 R 4,831.25

 Total Incl. VAT @ 15%
 R 37,039.57

### Note:

Variation Price on Original Quote is due to the VAT increase, which came into effect as of 01 April 2018



### Screen Shot of Tax Invoice: INV01882 (Original Purchase Order Amount)

#### Tax Invoice Emerald Infrastructure Solutions CC PO Box 626 Tax Date Invoice No Edgemead 06-Jul-2018 INV01882 Western Cape 7407 Company VAT Reg. Cust VAT Reg. 087 150 0819 E-mail Phone # 4610257729 4700102181 021 557 6950 021 557 6950 admin@emerald-is.co.za Fax# 086 616 0902 Ship To Invoice To STELLENBOSCH MUNICIPALITY La Motte Community Hall Franschoek PO Box 17 Stellenbosch 7599 Terms Account No. Project P.O. No. STE001 CH 0500-