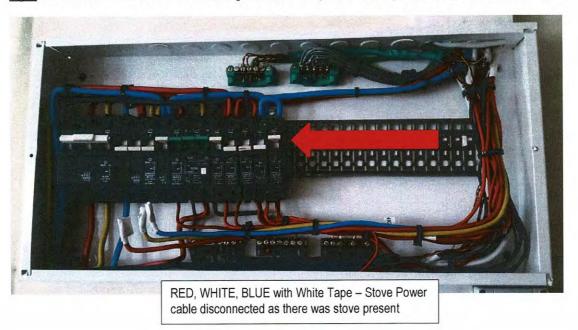

| Total Inc                                                                                                                                                                                            | I. VAT:                                             | R 63,409.00           |



### Some Photos of Extra Work on Site

Fig. 1 Sub DB Board Kitchen After work commencement, which was neatened, but nothing was on Earth Leakage



Fig. 2 Sub DB Board Kitchen after Final Testing and COC - Simplified / Working correctly and on Earth Leakage





Fig. 3 Sub DB Board Kitchen Cover Plate Labelled



Fig. 4 Illuminated Battery Backup Exit Lighting



Fig. 5 Wooden Exterior Fascia Boards were lifted and New Supply cable installed underneath boards.



Fig. 6 All Exterior Flood fittings and Day Night Switch - Supply cable hidden under Wooden Fascia Boards





Fig. 7 Night Testing of All Exterior Flood lights – The would normally be After Hours Rate – Not charged for



Fig. 8 Night Testing of All Exterior Flood lights - Power Switched Off



Fig. 9 Indication Full Labelling of All Distribution Boards, Plug Circuits, Light Fittings and Light Switches.



Fig. 10 Indication Full Labelling of Emergency Exit Light Fittings and Light Switches



Should you require any additional information or have any questions please do not hesitate t