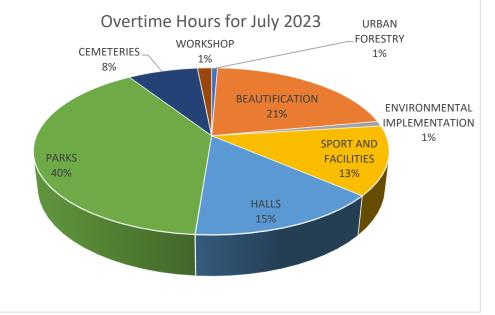

## 4. OVERTIME WORKED: COMMUNITY SERVICES: JUNE 2023

| OVERTIME & STANDBY HOURS<br>WORKED | JULY<br>2022 | AUG<br>2022 | Sept<br>2022 | OCT<br>2022 | NOV<br>2022 | DEC<br>2022 | JAN<br>2023 | FEB<br>2023 | MAR<br>2023 | APR<br>2023 | MAY<br>2023 | JUNE<br>2023 |
|------------------------------------|--------------|-------------|--------------|-------------|-------------|-------------|-------------|-------------|-------------|-------------|-------------|--------------|
| URBAN FORESTRY                     | 0            | 0           | 20           | 28          | 11          | 4           | 0           | 0           | 0           | 1           | 6           | 439          |
| BEAUTIFICATION                     | 136          | 500         | 29           | 710         | 618         | 700         | 0           | 544         | 491         | 419         | 174         | 0            |
| NATURE CONSERVATION                |              | 195         | 261          | 220         |             | -           | 306         | 0           | 30          | 30          | 30          | 294          |
| SPORT AND FACILITIES               | 206          | 204         | 300          | 590         | 467         | 666.5       | 672,20      | 747.5       | 554.5       | 449.5       | 494.5       | 233,5        |
| HALLS                              | 405.5        | 376         | 363          | 378         | 365         | 273         | 272         | 378         | 331         | 386         | 414.5       | 332,50       |
| PARKS                              | 0            | 0           | 1350         | 1197        | 1322        | 630         | 507         | 610         | 1258        | 1325        | 1270        | 40           |
| CEMETERIES                         | 152          | 284         | 105          | 475         | 391.5       | 304.5       | 11,5        | 155.5       | 304         | 155         | 169.5       | 218,5        |
| WORKSHOP                           | 0            | 10          | 13           | 26          | 19          | 4           | 5           | 38          | 12.5        | 18          | 36          | 18           |
| TOTAL                              | 693.5        | 1569        | 2441         | 3624        | 3193.5      | 2582        | 1773.70     | 2473        | 2981        | 2783.5      | 2594.5      | 1575.5       |