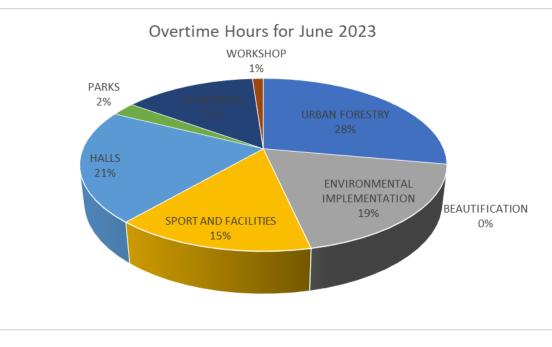

## 4. OVERTIME WORKED: COMMUNITY SERVICES: JUNE 2023

| OVERTIME & STANDBY HOURS<br>WORKED | JULY<br>2022 | AUG<br>2022 | Sept<br>2022 | OCT<br>2022 | NOV<br>2022 | DEC<br>2022 | JAN<br>2023 | FEB<br>2023 | MAR<br>2023 | APR<br>2023 | MAY<br>2023 | JUNE<br>2023 |
|------------------------------------|--------------|-------------|--------------|-------------|-------------|-------------|-------------|-------------|-------------|-------------|-------------|--------------|
| URBAN FORESTRY                     | 0            | 0           | 20           | 28          | 11          | 4           | 0           | 0           | 0           | 1           | 6           | 439          |
| BEAUTIFICATION                     | 136          | 500         | 29           | 710         | 618         | 700         | 0           | 544         | 491         | 419         | 174         | 0            |
| NATURE CONSERVATION                |              | 195         | 261          | 220         |             | -           | 306         | 0           | 30          | 30          | 30          | 294          |
| SPORT AND FACILITIES               | 206          | 204         | 300          | 590         | 467         | 666.5       | 672,20      | 747.5       | 554.5       | 449.5       | 494.5       | 233,5        |
| HALLS                              | 405.5        | 376         | 363          | 378         | 365         | 273         | 272         | 378         | 331         | 386         | 414.5       | 332,50       |
| PARKS                              | 0            | 0           | 1350         | 1197        | 1322        | 630         | 507         | 610         | 1258        | 1325        | 1270        | 40           |
| CEMETERIES                         | 152          | 284         | 105          | 475         | 391.5       | 304.5       | 11,5        | 155.5       | 304         | 155         | 169.5       | 218,5        |
| WORKSHOP                           | 0            | 10          | 13           | 26          | 19          | 4           | 5           | 38          | 12.5        | 18          | 36          | 18           |
| TOTAL                              | 693.5        | 1569        | 2441         | 3624        | 3193.5      | 2582        | 1773.70     | 2473        | 2981        | 2783.5      | 2594.5      | 1575.5       |