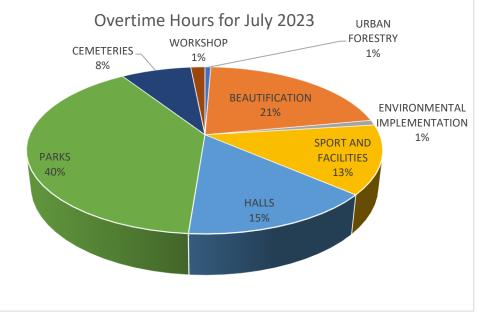

## 4. OVERTIME WORKED: COMMUNITY SERVICES: JUNE 2023

| OVERTIME & STANDBY HOURS<br>WORKED | JULY<br>2022 | AUG<br>2022 | Sept<br>2022 | OCT<br>2022 | NOV<br>2022 | DEC<br>2022 | JAN<br>2023 | FEB<br>2023 | MAR<br>2023 | APR<br>2023 | MAY<br>2023 | JUNE<br>2023 |
|------------------------------------|--------------|-------------|--------------|-------------|-------------|-------------|-------------|-------------|-------------|-------------|-------------|--------------|
| URBAN FORESTRY                     | 0            | 0           | 20           | 28          | 11          | 4           | 0           | 0           | 0           | 1           | 6           | 439          |
| BEAUTIFICATION                     | 136          | 500         | 29           | 710         | 618         | 700         | 0           | 544         | 491         | 419         | 174         | 0            |
| NATURE CONSERVATION                |              | 195         | 261          | 220         |             | -           | 306         | 0           | 30          | 30          | 30          | 294          |
| SPORT AND FACILITIES               | 206          | 204         | 300          | 590         | 467         | 666.5       | 672,20      | 747.5       | 554.5       | 449.5       | 494.5       | 233,5        |
| HALLS                              | 405.5        | 376         | 363          | 378         | 365         | 273         | 272         | 378         | 331         | 386         | 414.5       | 332,50       |
| PARKS                              | 0            | 0           | 1350         | 1197        | 1322        | 630         | 507         | 610         | 1258        | 1325        | 1270        | 40           |
| CEMETERIES                         | 152          | 284         | 105          | 475         | 391.5       | 304.5       | 11,5        | 155.5       | 304         | 155         | 169.5       | 218,5        |
| WORKSHOP                           | 0            | 10          | 13           | 26          | 19          | 4           | 5           | 38          | 12.5        | 18          | 36          | 18           |
| TOTAL                              | 693.5        | 1569        | 2441         | 3624        | 3193.5      | 2582        | 1773.70     | 2473        | 2981        | 2783.5      | 2594.5      | 1575.5       |