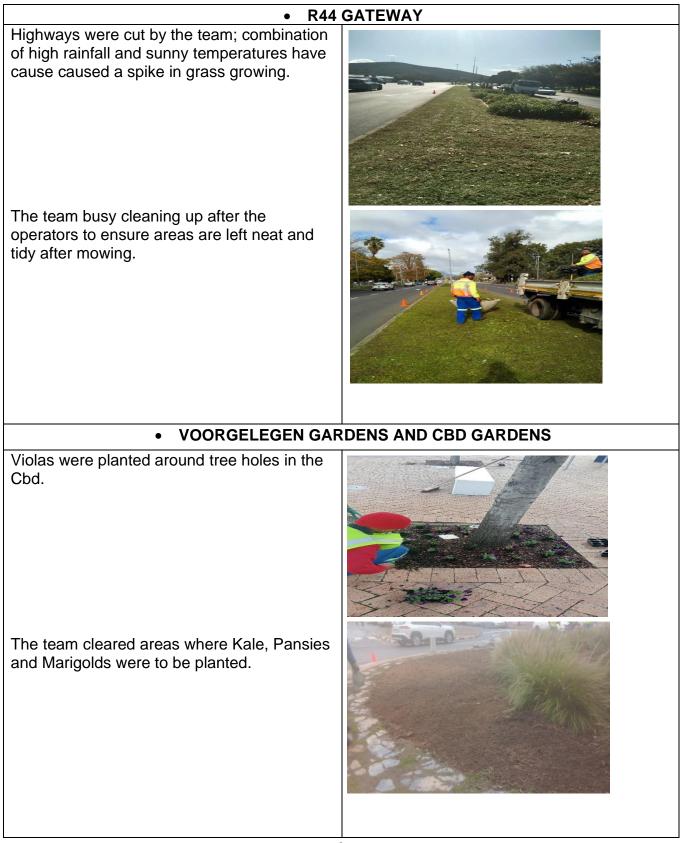

#### 1.5 TREE BASIN MANAGEMENT

Tree Basin Maintenance completed in CBD and CBD parking, Cloetesville and Klapmuts.

#### 1.6 TREE PLANTING PROGRAM

Trees-blanking has been done, where dead trees was replaced.