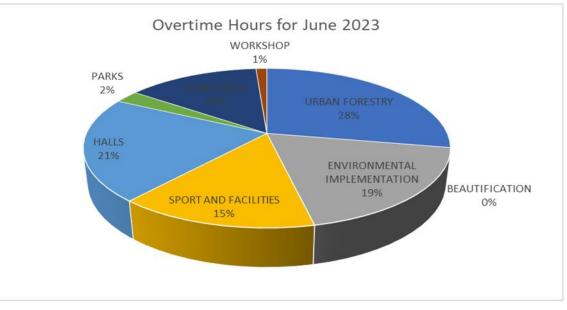

## 4. OVERTIME WORKED: COMMUNITY SERVICES: JUNE 2023

| OVERTIME & STANDBY HOURS<br>WORKED | JULY<br>2022 | AUG<br>2022 | Sept<br>2022 | OCT<br>2022 | NOV<br>2022 | DEC<br>2022 | JAN<br>2023 | FEB<br>2023 | MAR<br>2023 | APR<br>2023 | MAY<br>2023 | JUNE<br>2023 |
|------------------------------------|--------------|-------------|--------------|-------------|-------------|-------------|-------------|-------------|-------------|-------------|-------------|--------------|
| URBAN FORESTRY                     | 0            | 0           | 20           | 28          | 11          | 4           | 0           | 0           | 0           | 1           | 6           | 439          |
| BEAUTIFICATION                     | 136          | 500         | 29           | 710         | 618         | 700         | 0           | 544         | 491         | 419         | 174         | 0            |
| NATURE CONSERVATION                |              | 195         | 261          | 220         |             | -           | 306         | 0           | 30          | 30          | 30          | 294          |
| SPORT AND FACILITIES               | 206          | 204         | 300          | 590         | 467         | 666.5       | 672,20      | 747.5       | 554.5       | 449.5       | 494.5       | 233,5        |
| HALLS                              | 405.5        | 376         | 363          | 378         | 365         | 273         | 272         | 378         | 331         | 386         | 414.5       | 332,50       |
| PARKS                              | 0            | 0           | 1350         | 1197        | 1322        | 630         | 507         | 610         | 1258        | 1325        | 1270        | 40           |
| CEMETERIES                         | 152          | 284         | 105          | 475         | 391.5       | 304.5       | 11,5        | 155.5       | 304         | 155         | 169.5       | 218,5        |
| WORKSHOP                           | 0            | 10          | 13           | 26          | 19          | 4           | 5           | 38          | 12.5        | 18          | 36          | 18           |
| TOTAL                              | 693.5        | 1569        | 2441         | 3624        | 3193.5      | 2582        | 1773.70     | 2473        | 2981        | 2783.5      | 2594.5      | 1575.5       |