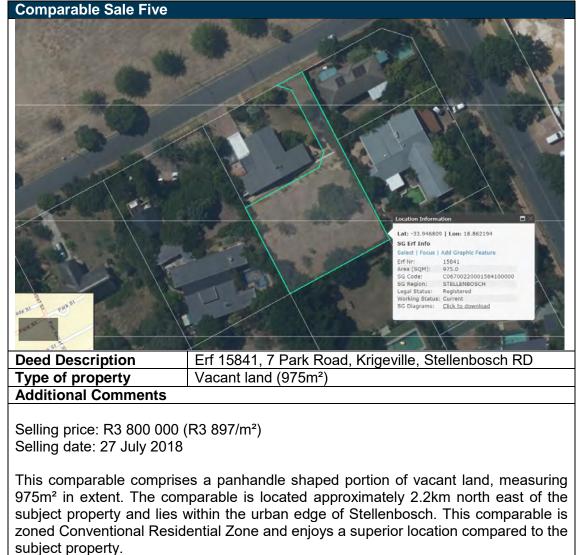

|
| Selling price: R3 100 000 (R10 | 0 462 369/ha)                                         |
| Selling date: 18 January 2019  |                                                       |
| -                              |                                                       |
| This comparable comprises a    | restangular shaned partian of vacant land measuring   |

This comparable comprises a rectangular-shaped portion of vacant land, measuring 0.2963ha in extent. This comparable is zoned agriculture, however forms part of a small, upmarket, low-density security estate that is located alongside the R44, opposite Morgenhof Wine Estate and  $\pm 3.5$ km outside Stellenbosch. The comparable is located approximately 8.0km north of the subject property as the crow flies.











| Compa         |       |      |  |
|---------------|-------|------|--|
| Compo         | "abla | Cala |  |
|               |       |      |  |
| <b>O</b> onpu |       | Juic |  |
|               |       |      |  |

|                                                                                  | Location Information                                      |
|----------------------------------------------------------------------------------|-----------------------------------------------------------|
|                                                                                  | SG Erf Info                                               |
|                                                                                  | Select   Focus   Add Graphic Feature                      |