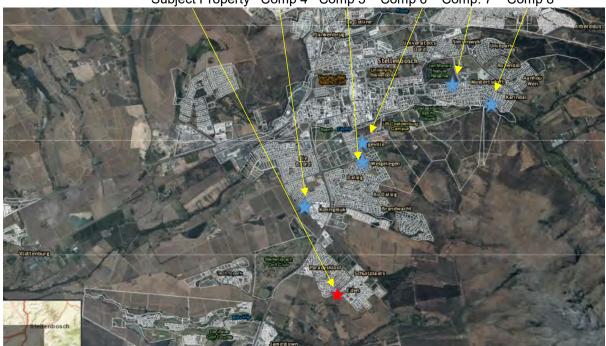

rior location compared to the subject property.



#### **Comparable Sale Eight**



Type of property Additional Comments

Selling price: R23 510 000 (R5 700/m<sup>2</sup>) Selling date: 15 October 2018

This comparable comprises a square-shaped portion of vacant land, measuring a total of 4 124 m<sup>2</sup> in extent. The sale was improved with residential home at the date of sale but was demolished shortly afterwards. The comparable is located approximately 6km north east of the subject property in Mostertsdrift. The comparable enjoys a superior location compared to the subject property. Selling price equates to a rate of R5 700 78/ m<sup>2</sup>.

Vacant land (4 124 m<sup>2</sup>)





Figure 12: Locality of the agricultural zoned comparable sales in relation to the subject property.



Subject Property Comp 4 Comp 5 Comp 6 Comp. 7 Comp 8

Figure 13: Locality of the residential zoned comparable sales in relation to the subject property.



### 12. VALUATION CALCULATION

#### 12.1. VALUATION OF THE LAND COMPONENT:

By analysing all the comparable transactions, we have concluded that Comparable sale 1 is not necessarily considered as the best comparable due to the larger extent of the property and the agricultural nature of the immediate surroundings. Comparables sales 2 and 3 are smaller in extent compared to the subject property, however considered more comparable to the subject property in terms of the highest and best use of the subject property i.e. a lifestyle opportunity. Comparable sales 4 to 8 comprise of upmarket residential zoned stands that are fully serviced