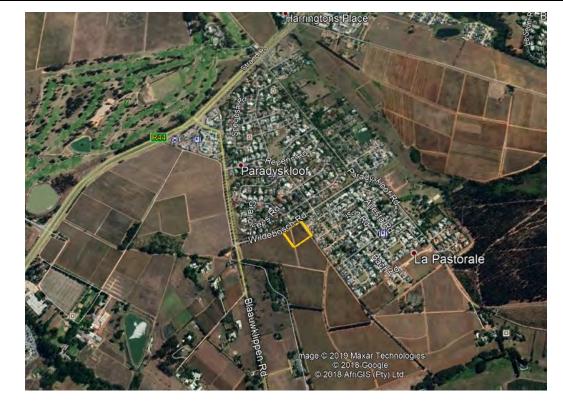

gy structure</li> <li>Service trade</li> <li>Tourist accommodation<br/>establishment</li> <li>Tourist facility (new buildings or<br/>exceeding threshold)</li> <li>Any additional use exceeding the<br/>threshold set out in this chapter</li> </ul> |  |

(2) One or more of the abovementioned primary uses are permitted on a land unit at the same time.





AGRICULTURE

| Municipal Valuation  |             |                          |             |
|----------------------|-------------|--------------------------|-------------|
| Municipal Valuation: | R 2 300 000 | Year of Valuation:       | 2017        |
| Rating Period:       | 2017/2018   | Estimated Monthly Rates: | 8 216       |
| Usage Category:      | AGRICULTURE | Usage                    | AGRICULTURE |



### APPENDIX D: LOCALITY MAP



# Page 216

#### APPENDIX E: SURVEYOR GENERAL DIAGRAM





### **MUNISIPALITEIT STELLENBOSCH**

Hierdie onderverdeling is vrygestel van die bepalings van Hoofstuk III kragtens artikel 23(1) van Ordonnansie 15 van 1985.

Datum n Stadsklerk

Rede: Vervreemding van Raadsgrond



**APPENDIX F: VALUATION PRINTOUT** 

### VALUATION CERTIFICATE

I, the undersigned, Jaco Voges, *Professional Valuer* registered in terms of the *Valuer's Profession Act, 2000* do hereby certify that I have valued the following immovable property namely:

Erf 13246, Stellenbosch RD, Western Cape

I consider the fair and reasonable compensation for the acquisition of the said portion to be as indicated below:

1. MARKET VALUE:

R4 500 000.00 R4 500 000.00 Four Million Five Hundred Thousand Rand Only (Excl. VAT)

all