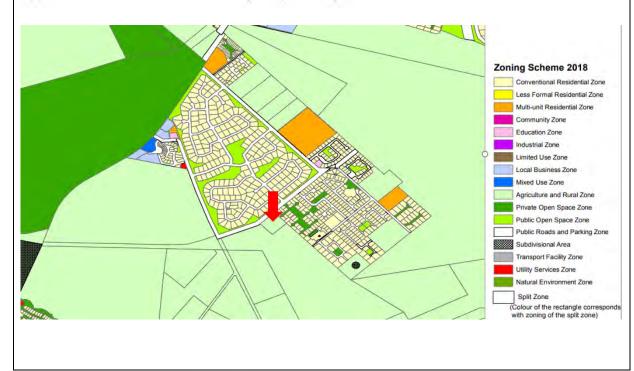

ttoir</li> <li>Additional dwelling units (max 4)</li> <li>Airfield</li> <li>Airstrip</li> <li>Agnicultural industry (≥2000m²)</li> <li>Camping site</li> <li>Day care centre</li> <li>Freestanding base<br/>telecommunication station</li> <li>Helicopter landing pad</li> <li>Intensive feed farming</li> <li>Kennel</li> <li>Market</li> <li>Occasional use (&gt; one event/year</li> <li>Plant nursery</li> <li>Polytunnel (&gt;5000m²)</li> <li>Renewable energy structure</li> <li>Service trade</li> <li>Tourist accommodation<br/>establishment</li> <li>Tourist facility (new buildings or<br/>exceeding threshold)</li> <li>Any additional use exceeding the<br/>threshold set out in this chapter</li> </ul> |  |

(2) One or more of the abovementioned primary uses are permitted on a land unit at the same time.





AGRICULTURE

| Municipal Valuation  |             |                          |             |
|----------------------|-------------|--------------------------|-------------|
| Municipal Valuation: | R 2 300 000 | Year of Valuation:       | 2017        |
| Rating Period:       | 2017/2018   | Estimated Monthly Rates: | 8 216       |
| Usage Category:      | AGRICULTURE | Usage                    | AGRICULTURE |



### APPENDIX D: LOCALITY MAP



# Page 216

#### APPENDIX E: SURVEYOR GENERAL DIAGRAM





### **MUNISIPALITEIT STELLENBOSCH**

Hierdie onderverdeling is vrygestel van die bepalings van Hoofstuk III kragtens artikel 23(1) van Ordonnansie 15 van 1985.

Datum n Stadsklerk

Rede: Vervreemding van Raadsgrond



**APPENDIX F: VALUATION PRINTOUT** 

### VALUATION CERTIFICATE

I, the