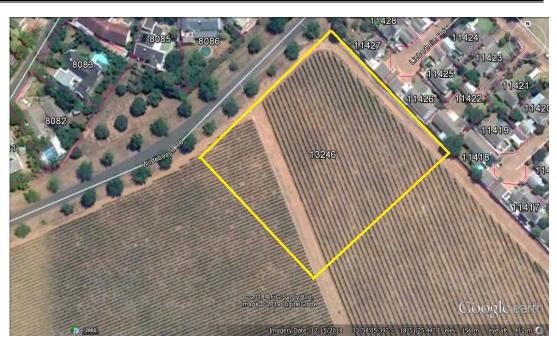

### Capital Adjustments Budget

During the mid-year budget and performance assessment process, it was identified that the approved capital budget had to be adjusted to make necessary amendments to various projects in order to accelerate progress on the priorities identified. Refer to **APPENDIX 1** for detail.

### **Operational Adjustment Budget**

With the process followed during the mid-year budget and performance assessment, taking into consideration projected spending or projected billed revenue versus what was actually processed, it was identified that the approved operational budget should be adjusted accordingly. Refer to **APPENDIX 1** for detail.